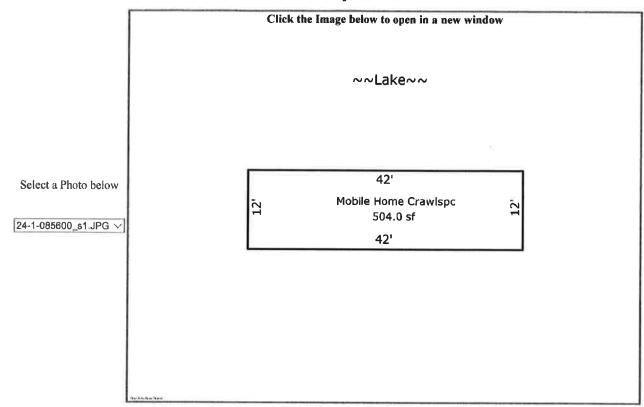

#### **General Information**

Township/City:

**NORDLAND TWP** 

Taxpayer Name:

STATE OF MINNESOTA

Taxpayer Address:

AITKIN COUNTY TREASURER

209 SECOND ST NW RM 203

AITKIN MN 56431

**Property Address:** 

32529 355th Ave

Township:

46

Lake Number:

1011500

Range:

26

Lake Name:

WLADIMIRAF LAKE

Section:

11

Acres:

0.43

Green Acres:

No

School District:

1.00

Plat:

ALLIES DUCK PASS

**Brief Legal Description:** 

LOT 1 BLK 2 & PT VACATED RD IN DOC 453227

## 2020 Improvement Information

Record #1

Class:

RESIDENTIAL

Subclass:

**MOBILE HOME** 

Year Built:

1968

**Effective Year:** 

0

**Total Area:** 

504.00

Replacement Cost:

\$21,546.00

**CAMA Building Value:** 

\$108.00

**CAMA New Improvements Value:** 

\$0.00

Improvement Areas

| Rec # | Туре        | Units | Width | Length | Height | Rep Cost    | CAMA Bldg |
|-------|-------------|-------|-------|--------|--------|-------------|-----------|
|       | 1 BASE AREA | 504   | 12    | 42.00  |        | \$21,546.00 | \$108.00  |