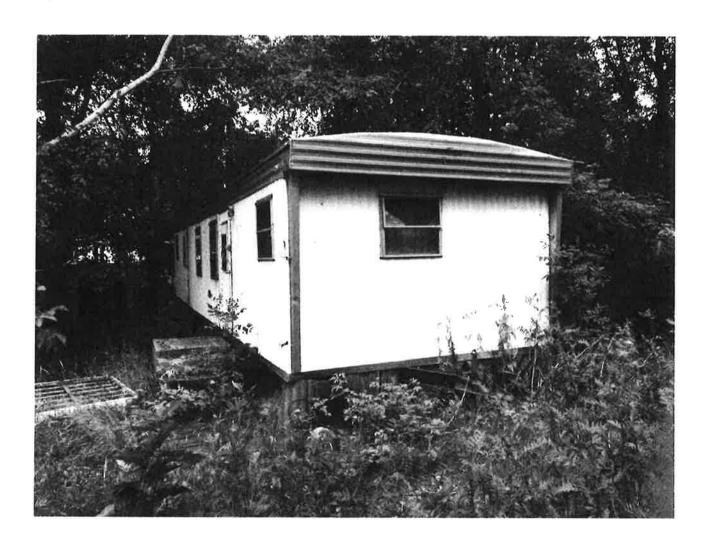

## 2020 Improvement Information

Record #1

Class:

RESIDENTIAL

Subclass:

**MOBILE HOME** 

Year Built:

1968

**Effective Year:** 

0

**Total Area:** 

504.00

Replacement Cost:

\$21,546.00

**CAMA Building Value:** 

\$108.00

**CAMA New Improvements Value:** 

\$0.00

Improvement Areas

| Rec # | Туре        | Units | Width | Length | Height | Rep Cost    | CAMA Bldg |
|-------|-------------|-------|-------|--------|--------|-------------|-----------|
|       | 1 BASE AREA | 504   | 12    | 42.00  |        | \$21,546.00 | \$108.00  |

#### Additional Improvement Information

COLOR-1:

WHITE

**EXT WALL 1:** 

MET/STEEL

INT WALL 1:

PLYWD PNL

FLR CVR 1:

VINYL

FLR CVR 2:

CARPET

CENTRL AIR:

NO

MAKE:

**NEW MOON** 

BEDROOMS:

TWO

**BATHROOMS:** 

ONE