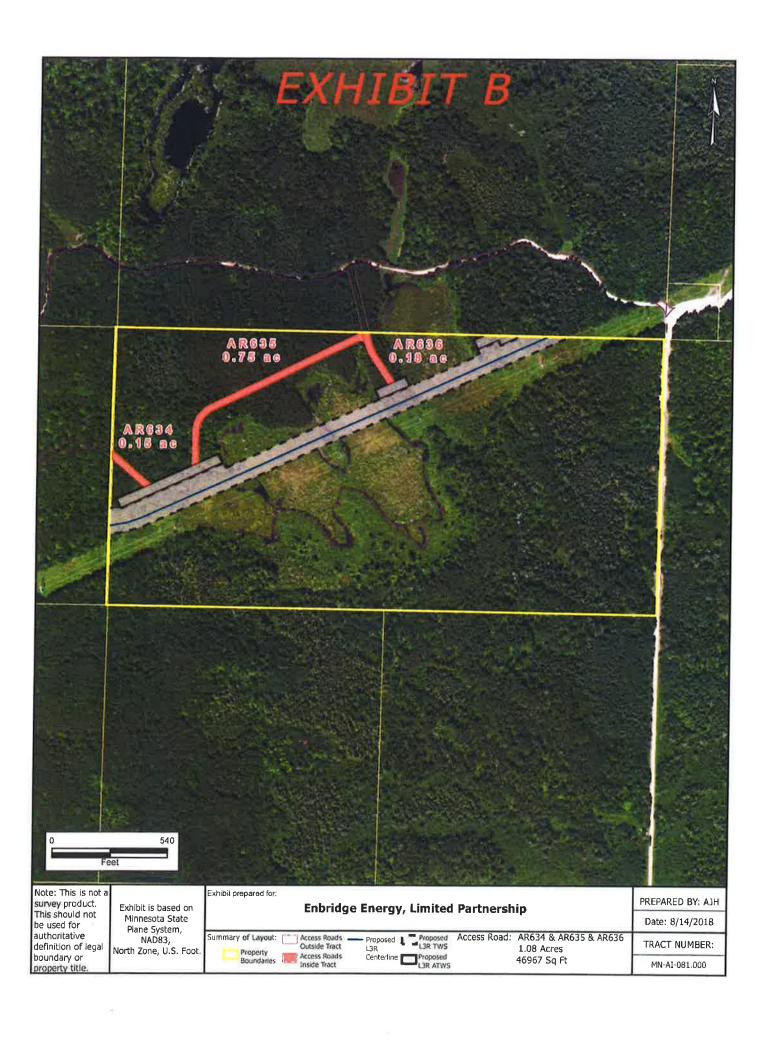

DESCRIPTION (Lessor's Land):

NE¼ SW¼ of Section 28, Township 51 Range 23 Aitkin County, Minnesota.

Parcel Identification Number (P.I.N.): 06-0-044900 Tract No. MN-AI-080.000 Access Road No. AR553, AR554 and AR634

## **TEMPORARY ACCESS ROAD DESCRIPTION:**



This Exhibit A is attached to and made a part of this Temporary Access Road Lease between, **Aitkin County, Minnesota** (Lessor) and Enbridge Energy, Limited Partnership (Lessee).

# LESSOR'S PROPERTY LEGAL DESCRIPTION (Lessor's Land):

NE $\frac{1}{4}$  of SE $\frac{1}{4}$  and NW $\frac{1}{4}$  of SE $\frac{1}{4}$  of Section 28, Township 51 Range 23 Aitkin County, Minnesota.

Parcel Identification Number (P.I.N.): 06-0-045300 Tract No. MN-AI-081.000 Access Road No. AR634, AR635 and AR 636

#### TEMPORARY ACCESS ROAD DESCRIPTION:



This Exhibit A is attached to and made a part of this Temporary Access Road Lease between, **Aitkin County, Minnesota** (Lessor) and Enbridge Energy, Limited Partnership (Lessee).

# LESSOR'S PROPERTY LEGAL DESCRIPTION (Lessor's Land):

W% of NE¼, NE¼ of NE¼, and SE¼ of NE¼ of Section 28, Township 51 Range 23 Aitkin County, Minnesota.

Parcel Identification Number (P.I.N.): 06-0-044100 Tract No. MN-AI-082.000 Access Road No. AR554, AR555 and AR636

## **TEMPORARY ACCESS ROAD DESCRIPTION:**



This Exhibit A is attached to and made a part of this Temporary Access Road Lease between, **Aitkin County, Minnesota** (Lessor) and Enbridge Energy, Limited Partnership (Lessee).

# LESSOR'S PROPERTY LEGAL DESCRIPTION (Lessor's Land):

Commencing at the southwest corner of the Southwest Quarter of