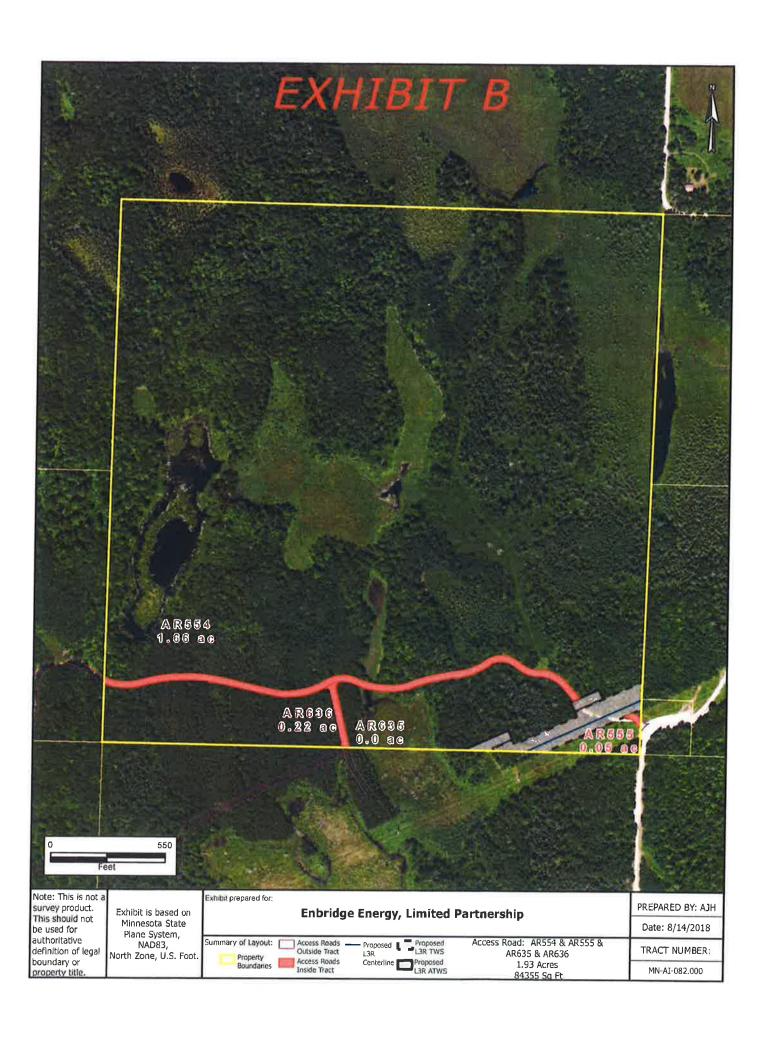

NE $\frac{1}{4}$  of SE $\frac{1}{4}$  and NW $\frac{1}{4}$  of SE $\frac{1}{4}$  of Section 28, Township 51 Range 23 Aitkin County, Minnesota.

Parcel Identification Number (P.I.N.): 06-0-045300 Tract No. MN-AI-081.000 Access Road No. AR634, AR635 and AR 636

#### TEMPORARY ACCESS ROAD DESCRIPTION:



This Exhibit A is attached to and made a part of this Temporary Access Road Lease between, **Aitkin County, Minnesota** (Lessor) and Enbridge Energy, Limited Partnership (Lessee).

# LESSOR'S PROPERTY LEGAL DESCRIPTION (Lessor's Land):

W% of NE¼, NE¼ of NE¼, and SE¼ of NE¼ of Section 28, Township 51 Range 23 Aitkin County, Minnesota.

Parcel Identification Number (P.I.N.): 06-0-044100 Tract No. MN-AI-082.000 Access Road No. AR554, AR555 and AR636

## **TEMPORARY ACCESS ROAD DESCRIPTION:**



This Exhibit A is attached to and made a part of this Temporary Access Road Lease between, **Aitkin County, Minnesota** (Lessor) and Enbridge Energy, Limited Partnership (Lessee).

# LESSOR'S PROPERTY LEGAL DESCRIPTION (Lessor's Land):

Commencing at the southwest corner of the Southwest Quarter of the Northwest Quarter of Section 27 Township 51 North of Range 23 West, thence north on the section line 16 rods; thence east 15 rods; thence south 16 rods; thence west 15 rods to place of beginning and containing one and one half acres, Aitkin County, Minnesota.

Parcel Identification Number (P.I.N.): 06-0-043200 Tract No. MN-AI-083.000 Access Road No. AR555

#### TEMPORARY ACCESS ROAD DESCRIPTION:



This Exhibit A is attached to and made a part of this Temporary Access Road Lease between, *