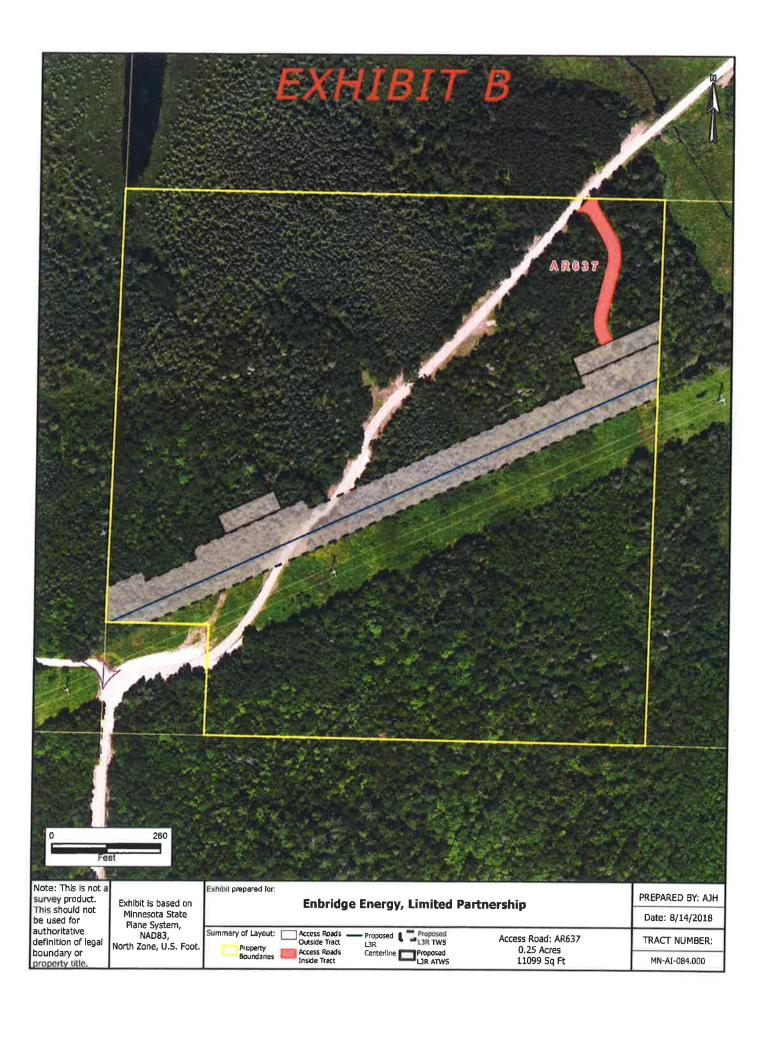

emporary Access Road Lease between, **Aitkin County, Minnesota** (Lessor) and Enbridge Energy, Limited Partnership (Lessee).

## LESSOR'S PROPERTY LEGAL DESCRIPTION (Lessor's Land):

SW¼ of NW¼, Section 27, Township 51, Range 23, EXCEPTING THEREFROM: Commencing at the South West corner of the Southwest Quarter of the North West Quarter of Section No. (27) Twenty Seven, thence North on the Section Line 16 rods; thence East 15 rods; thence South 16 rods; thence West 15 rods to place of beginning and containing one and one half acres. All the above described real estate in Township No. fifty one (51) Range Twenty three (23), Aitkin County, Minnesota.

Parcel Identification Number (P.I.N.): 06-0-043000 Tract No. MN-AI-084.000 Access Road No. AR637

#### **TEMPORARY ACCESS ROAD DESCRIPTION:**



This Exhibit A is attached to and made a part of this Temporary Access Road Lease between, **Aitkin County, Minnesota** (Lessor) and Enbridge Energy, Limited Partnership (Lessee).

## LESSOR'S PROPERTY LEGAL DESCRIPTION (Lessor's Land):

N½ of NW¼, Section 27, Township 51, Range 23, Aitkin County, Minnesota.

Parcel Identification Number (P.I.N.): 06-0-042800 Tract No. MN-AI-086.000 Access Road No. AR637, AR638 and AR556

## **TEMPORARY ACCESS ROAD DESCRIPTION:**



This Exhibit A is attached to and made a part of this Temporary Access Road Lease between, **Aitkin County, Minnesota** (Lessor) and Enbridge Energy, Limited Partnership (Lessee).

# LESSOR'S PROPERTY LEGAL DESCRIPTION (Lessor's Land):

NE¼, Section 27, Township 51, Range 23, Aitkin County, Minnesota.

Parcel Identification N