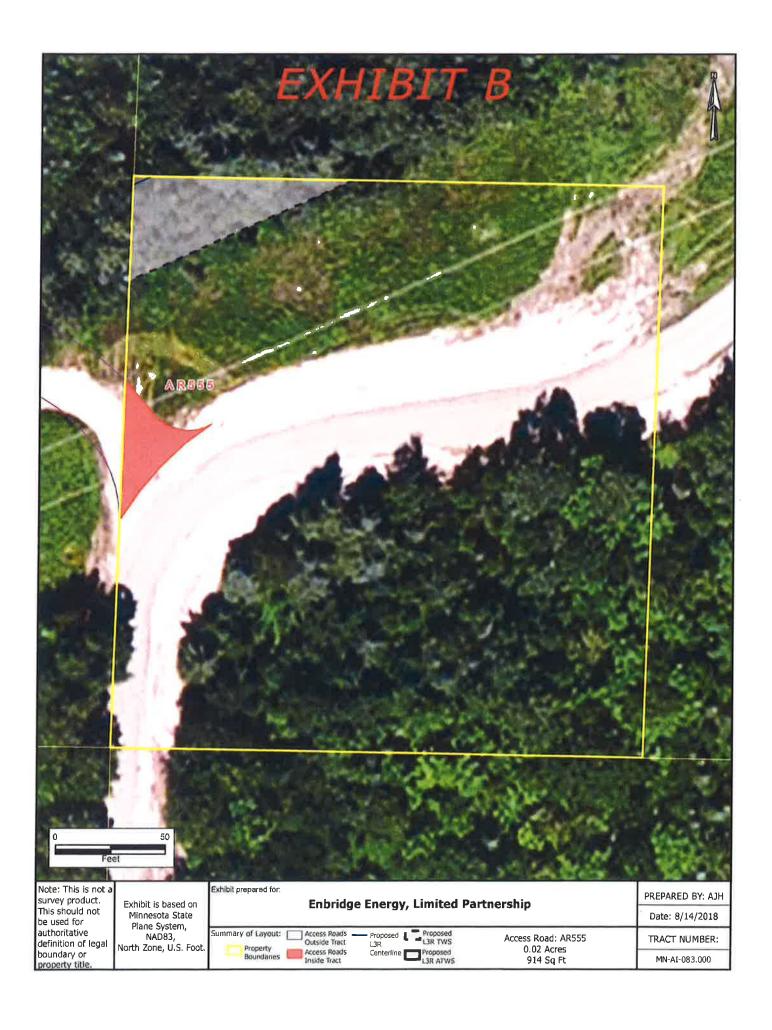

AI-082.000 Access Road No. AR554, AR555 and AR636

## **TEMPORARY ACCESS ROAD DESCRIPTION:**



This Exhibit A is attached to and made a part of this Temporary Access Road Lease between, **Aitkin County, Minnesota** (Lessor) and Enbridge Energy, Limited Partnership (Lessee).

# LESSOR'S PROPERTY LEGAL DESCRIPTION (Lessor's Land):

Commencing at the southwest corner of the Southwest Quarter of the Northwest Quarter of Section 27 Township 51 North of Range 23 West, thence north on the section line 16 rods; thence east 15 rods; thence south 16 rods; thence west 15 rods to place of beginning and containing one and one half acres, Aitkin County, Minnesota.

Parcel Identification Number (P.I.N.): 06-0-043200 Tract No. MN-AI-083.000 Access Road No. AR555

#### TEMPORARY ACCESS ROAD DESCRIPTION:



This Exhibit A is attached to and made a part of this Temporary Access Road Lease between, **Aitkin County, Minnesota** (Lessor) and Enbridge Energy, Limited Partnership (Lessee).

## LESSOR'S PROPERTY LEGAL DESCRIPTION (Lessor's Land):

SW¼ of NW¼, Section 27, Township 51, Range 23, EXCEPTING THEREFROM: Commencing at the South West corner of the Southwest Quarter of the North West Quarter of Section No. (27) Twenty Seven, thence North on the Section Line 16 rods; thence East 15 rods; thence South 16 rods; thence West 15 rods to place of beginning and containing one and one half acres. All the above described real estate in Township No. fifty one (51) Range Twenty three (23), Aitkin County, Minnesota.

Parcel Identification Number (P.I.N.): 06-0-043000 Tract No. MN-AI-084.000 Access Road