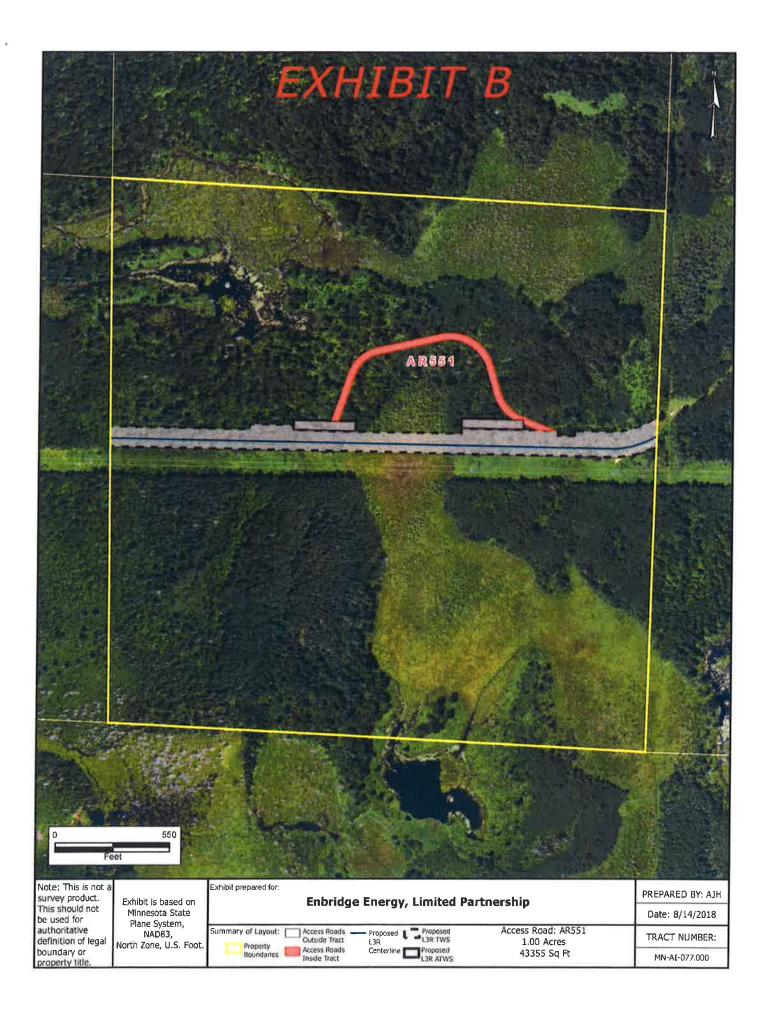

## LESSOR'S PROPERTY LEGAL DESCRIPTION (Lessor's Land):

NE¼ of SE¼, NW¼ of SE¼, SW¼ of SE¼, AND SE¼ of SE¼, Section 30, Township 51, Range 23, Aitkin County, Minnesota.

Parcel Identification Number (P.I.N.): 06-0-048800 Tract No. MN-AI-077.000 Access Road No. AR551