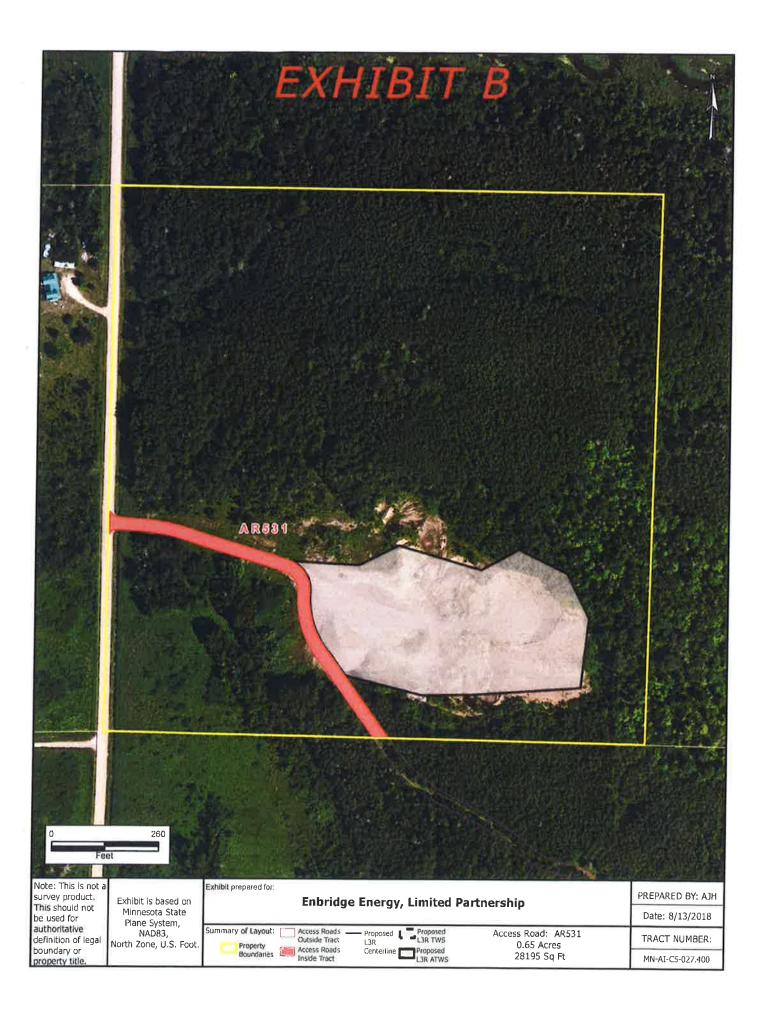

Parcel Identification Number (P.I.N.): 20-0-047700 Tract No. MN-AI-C5-027.400 Access Road No. AR531

## **TEMPORARY ACCESS ROAD DESCRIPTION:**

This Exhibit A is attached to and made a part of this Temporary Access Road Lease between, **Aitkin County, Minnesota** (Lessor) and Enbridge Energy, Limited Partnership (Lessee).