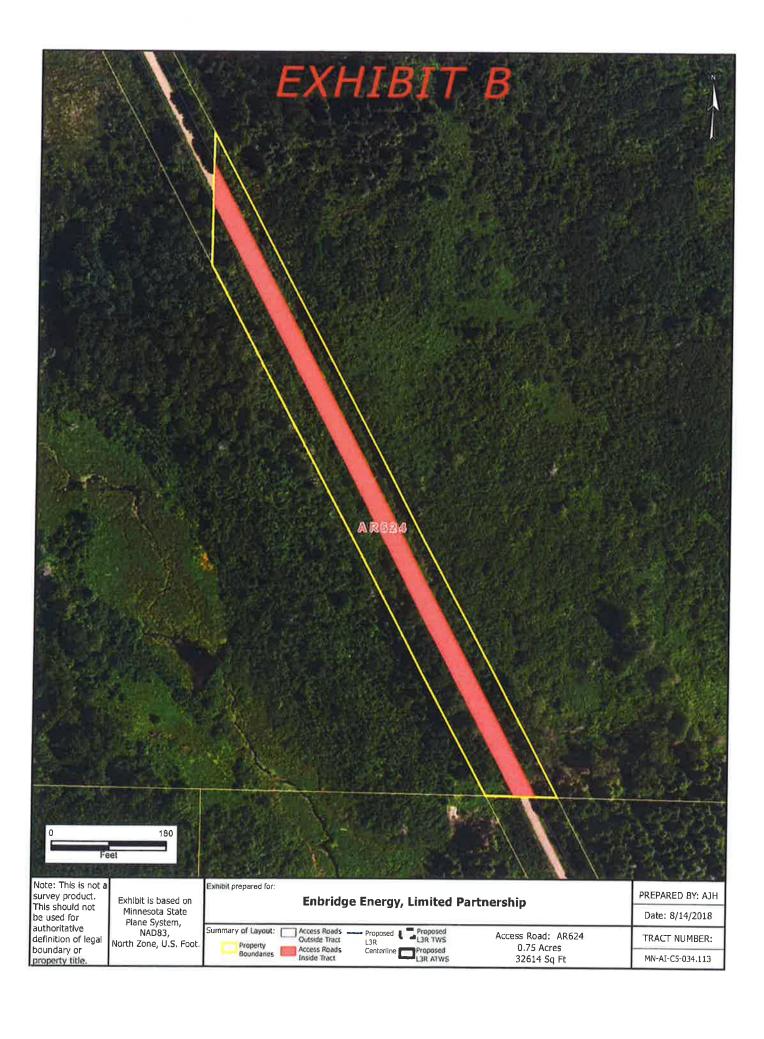

## LESSOR'S PROPERTY LEGAL DESCRIPTION (Lessor's Land):

The old Soo Line Railroad Right of Way in the Northeast Quarter of the Northeast Quarter (NE¼ of NE¼), Section 29, Township 51, Range 26, Aitkin County, Minnesota.

Parcel Identification Number (P.I.N.): 20-0-046602 Tract No. MN-AI-C5-034.113 Access Road No. AR624