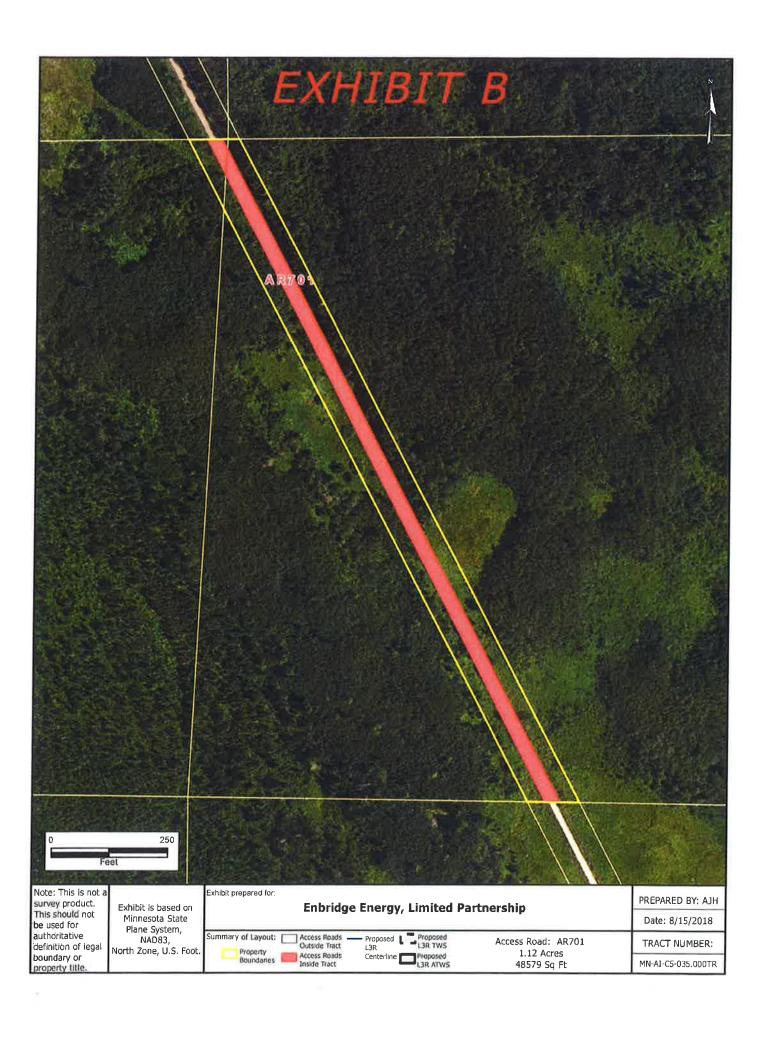

# LESSOR'S PROPERTY LEGAL DESCRIPTION (Lessor's Land):

The old Soo Line Railroad Right of Way in Lot 1 (Northeast Quarter of the Northeast Quarter - NE¼ of NE¼), Section 4, Township 50, Range 26, Aitkin County, Minnesota.

Parcel Identification Number (P.I.N.): 50-0-004902 Tract No. MN-AI-C5-035.000TR Access Road No. AR701