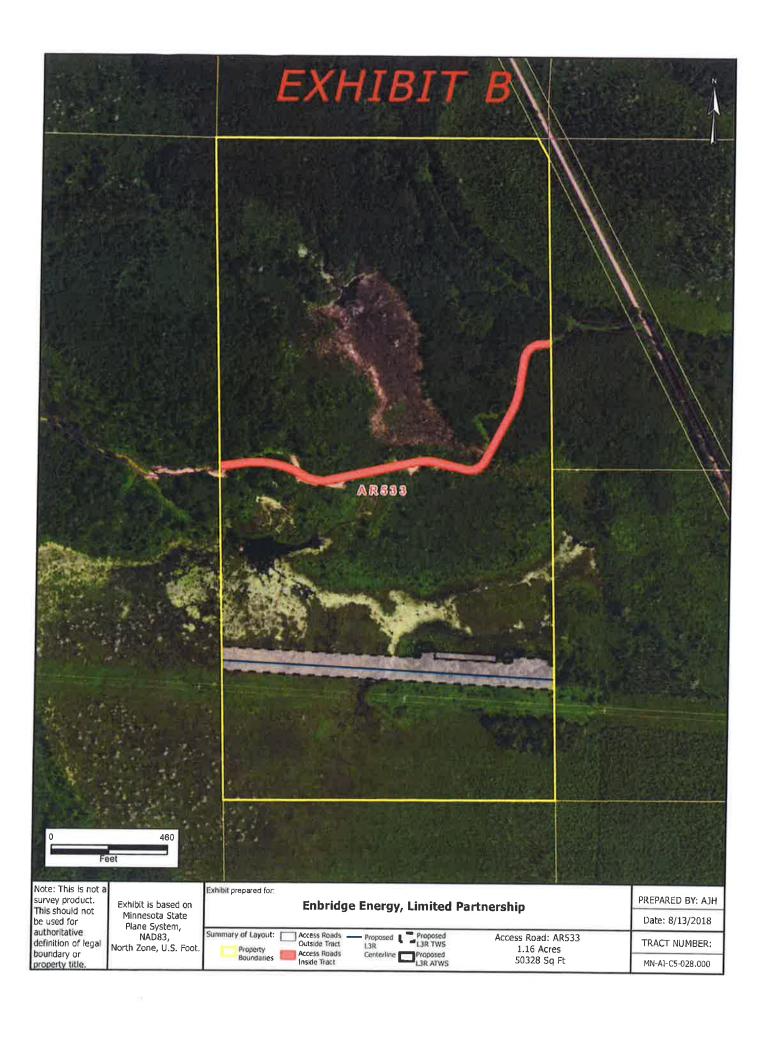

## LESSOR'S PROPERTY LEGAL DESCRIPTION (Lessor's Land):

NW¼ of NW¼, SW¼ of NW¼, Section 33, Township 51, Range 26, Aitkin County, Minnesota.

Parcel Identification Number (P.I.N.): 20-0-053700 Tract No. MN-AI-C5-028.000 Access Road No. AR533

#### **TEMPORARY ACCESS ROAD DESCRIPTION:**

This Exhibit A is attached to and made a part of this Temporary Access Road Lease between, **Aitkin County, Minnesota** (Lessor) and Enbridge Energy, Limited Partnership (Lessee).