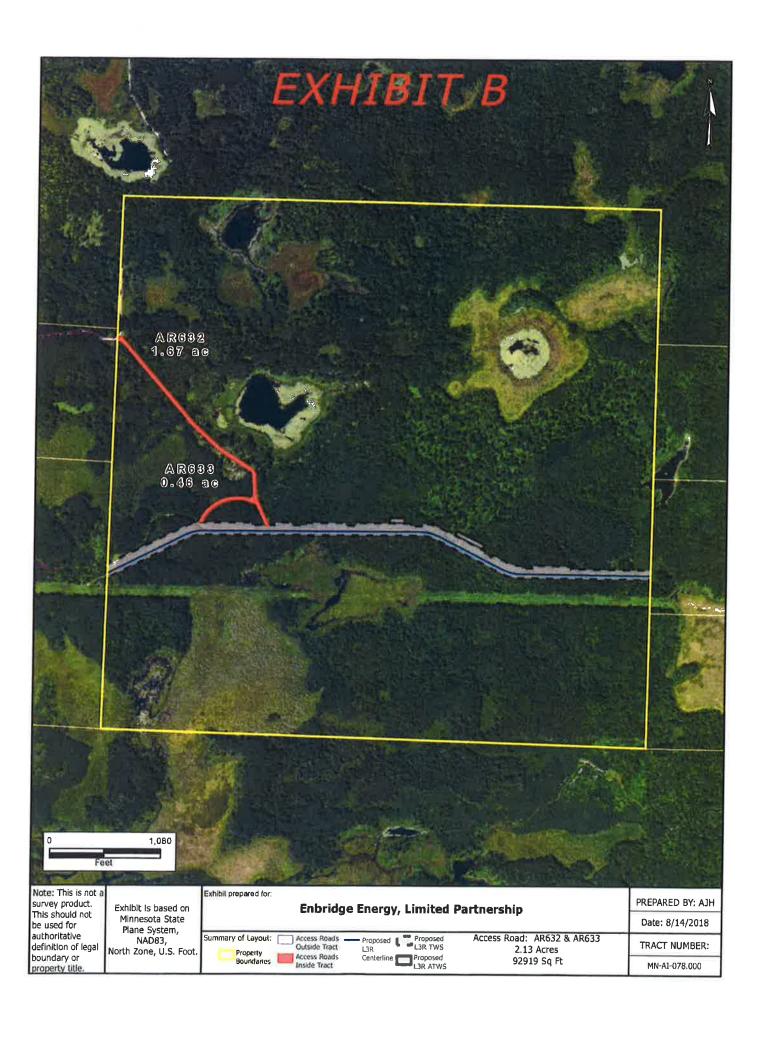

# LESSOR'S PROPERTY LEGAL DESCRIPTION (Lessor's Land):

North Half (N½) and South Half (S½) of Section 29, Township 51 Range 23 Aitkin County, Minnesota.

Parcel Identification Number (P.I.N.): 06-0-045700 Tract No. MN-AI-078.000 Access Road No. AR632 and AR633