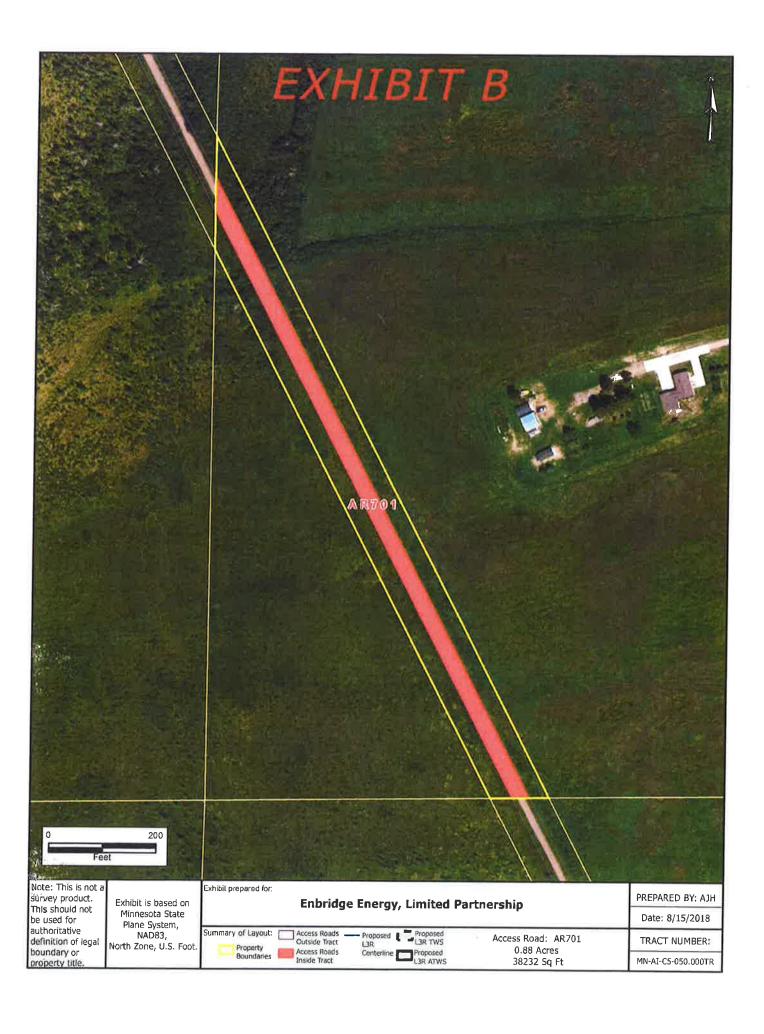

Parcel Identification Number (P.I.N.): 50-0-016002 Tract No. MN-AI-C5-050.000TR Access Road No. AR701

### **TEMPORARY ACCESS ROAD DESCRIPTION:**

This Exhibit A is attached to and made a part of this Temporary Access Road Lease between, **Aitkin County, Minnesota** (Lessor) and Enbridge Energy, Limited Partnership (Lessee).

# LESSOR'S PROPERTY LEGAL DESCRIPTION (Lessor's Land):

The old Soo Line Railroad Right of Way in the Northeast Quarter of the Northeast Quarter (NE¼ of NE¼), Section 15, Township 50, Range 26, Aitkin County, Minnesota.