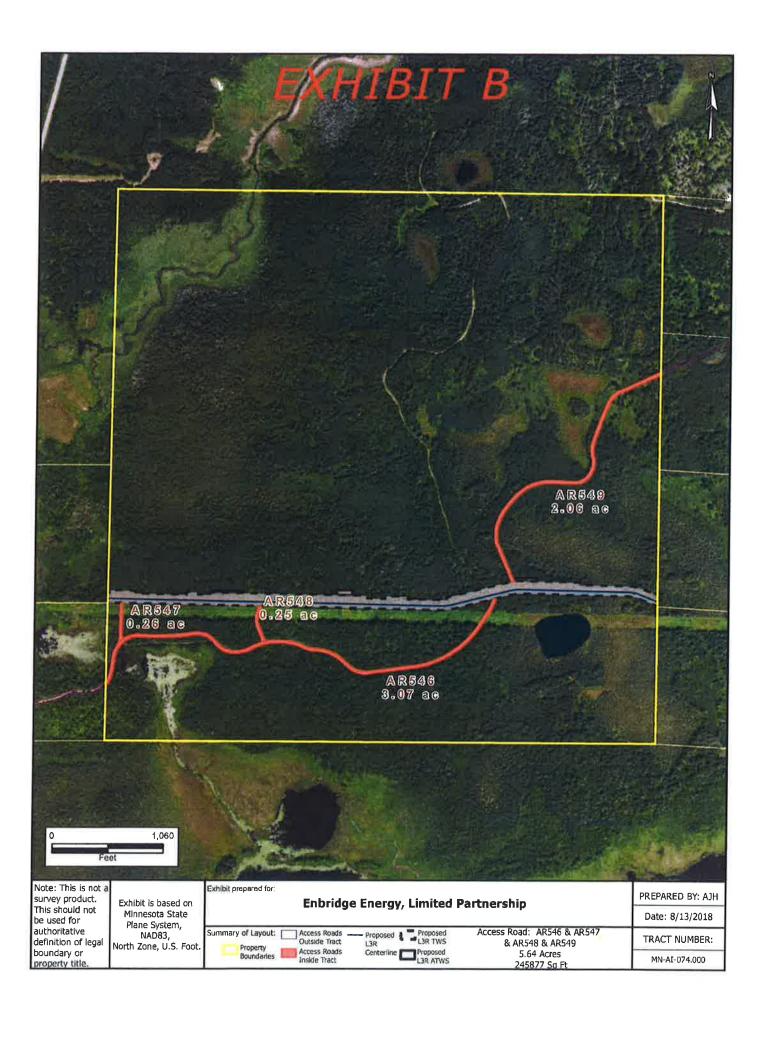

# LESSOR'S PROPERTY LEGAL DESCRIPTION (Lessor's Land):

NE¼ of SW¼, NW¼ of SW¼, SW¼ of SW¼, SE¼ of SW¼, SW¼ of SE¼, NE¼ of SE¼, NW¼ of SE¼, SE¼ of SE¼, the NE ¼, and NE¼ of NW¼, NW¼ of NW¼, SW¼ of NW¼, SE¼ of NW¼, all in Section 25, Township 51, Range 24, in Aitkin County, Minnesota.

Parcel Identification Number (P.I.N.): 33-0-038300 Tract No. MN-AI-074.000 Access Road No. AR546, AR547, AR548 and AR549