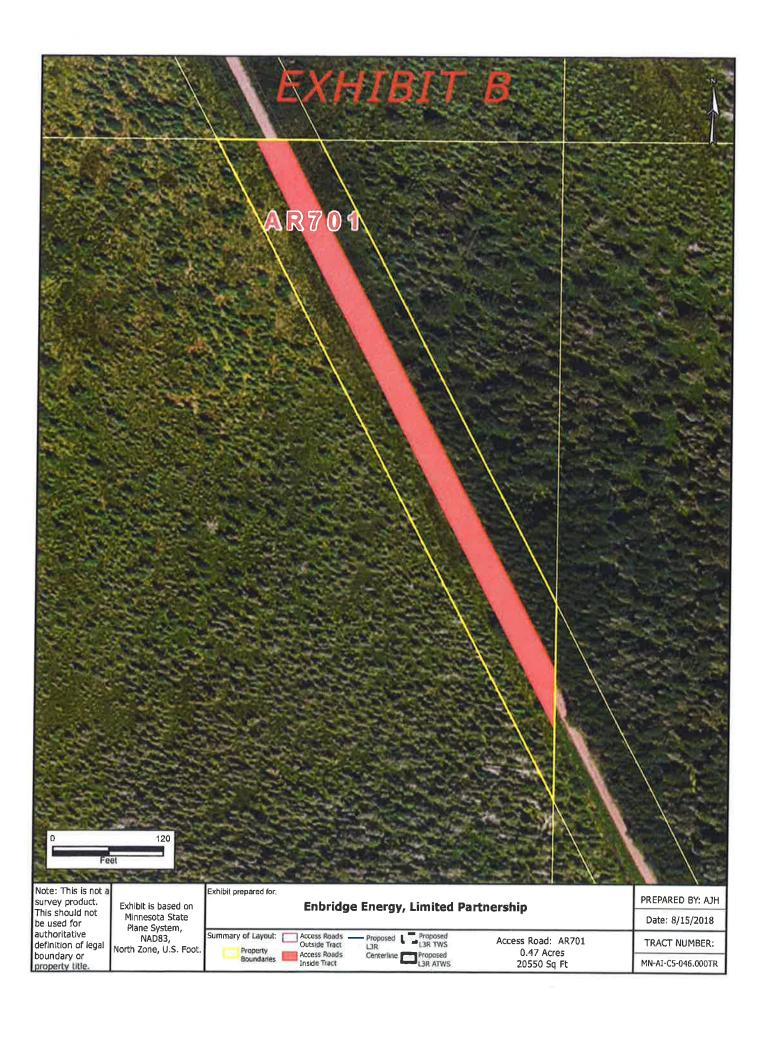

Parcel Identification Number (P.I.N.): 50-0-015202 Tract No. MN-AI-C5-046.000TR Access Road No. AR701