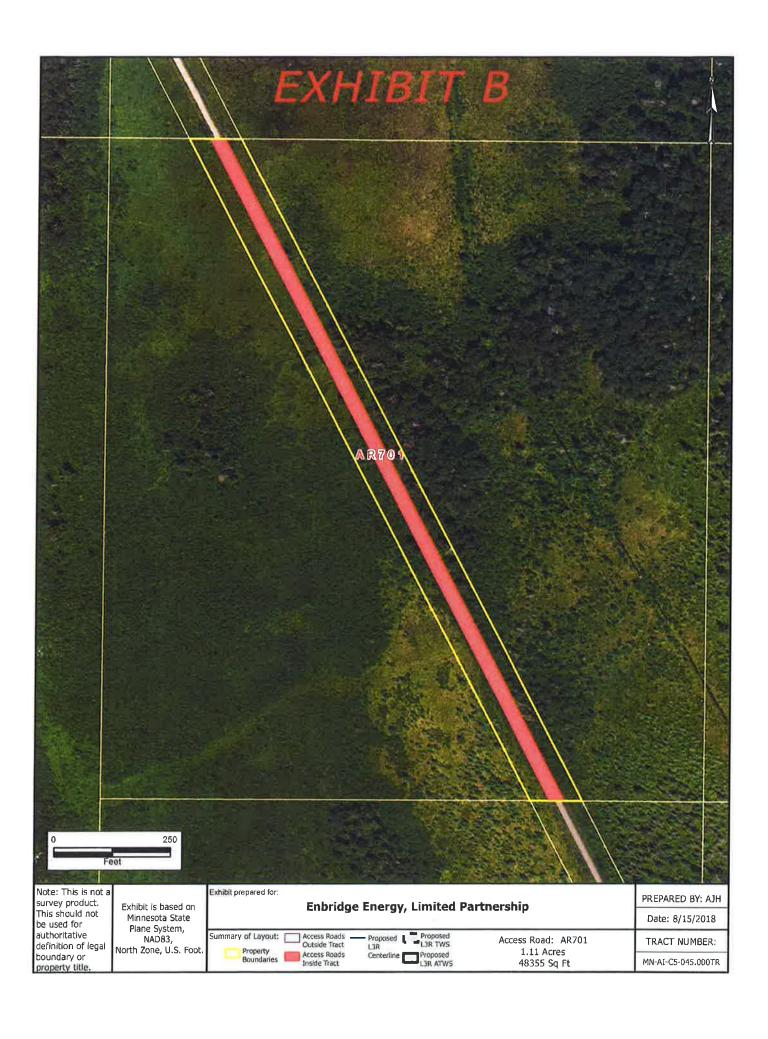

#### **TEMPORARY ACCESS ROAD DESCRIPTION:**

This Exhibit A is attached to and made a part of this Temporary Access Road Lease between, **Aitkin County, Minnesota** (Lessor) and Enbridge Energy, Limited Partnership (Lessee).

# LESSOR'S PROPERTY LEGAL DESCRIPTION (Lessor's Land):

The old Soo Line Railroad Right of Way in the Southeast Quarter of the Northwest Quarter (SE¼ of NW¼), Section 10, Township 50, Range 26, Aitkin County, Minnesota.

Parcel Identification Number (P.I.N.): 50-0-015202 Tract No. MN-AI-C5-046.000TR Access Road No. AR701