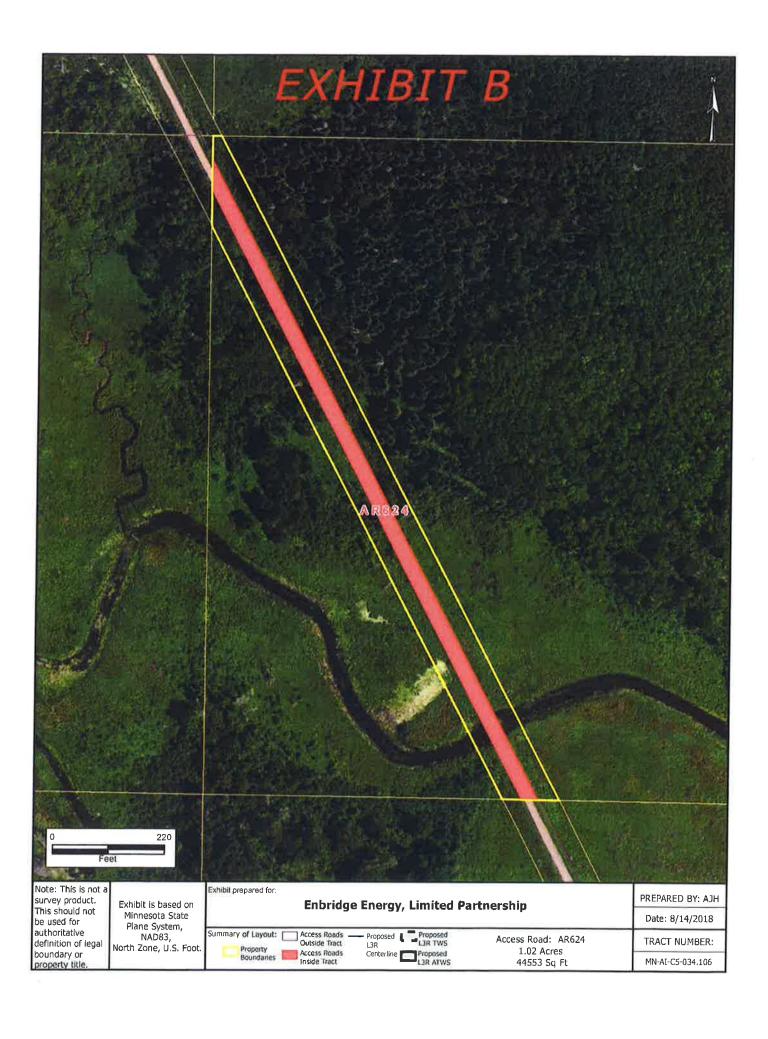

#### LESSOR'S PROPERTY LEGAL DESCRIPTION (Lessor's Land):

The old Soo Line Railroad Right of Way in the Northwest Quarter of the Southwest Quarter (NW¼ of SW¼), Section 28, Township 51, Range 26, Aitkin County, Minnesota.

Parcel Identification Number (P.I.N.): 20-0-045902 Tract No. MN-AI-C5-034.106 Access Road No. AR624