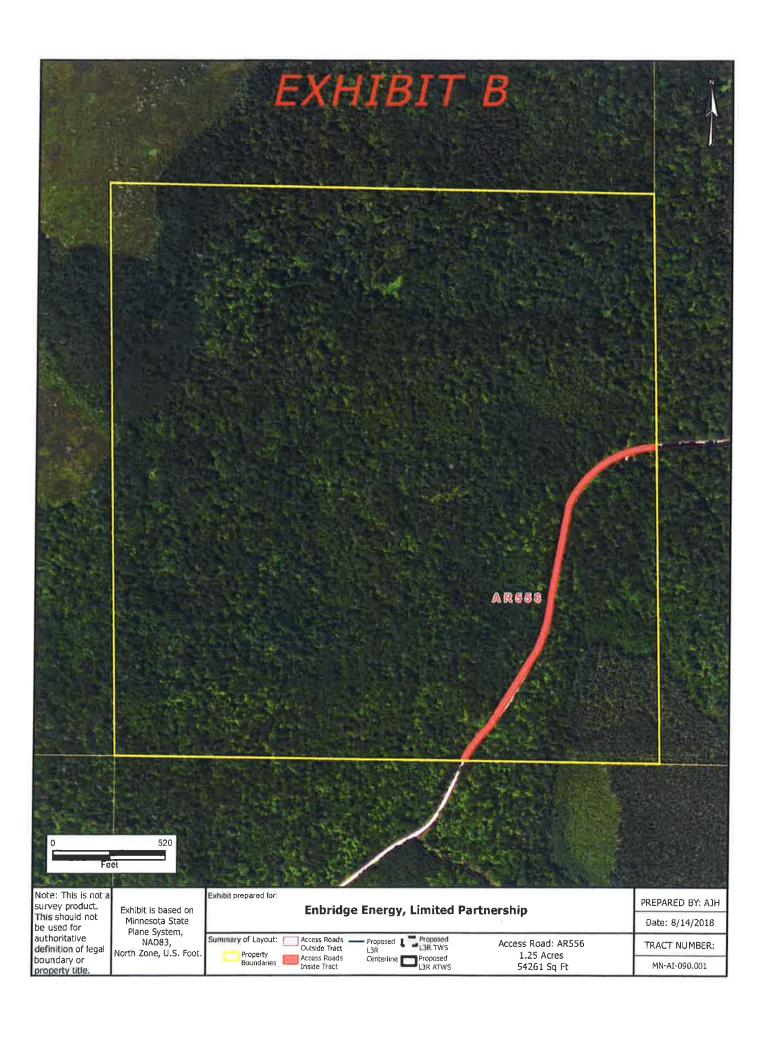

### LESSOR'S PROPERTY LEGAL DESCRIPTION (Lessor's Land):

S½ of SW¼, Section 13, Township 51, Range 23 AND NE¼ of SW¼, Section 13, Township 51, Range 23, NW¼ of SW¼, Section 13, Township 51, Range 23, Aitkin County, Minnesota.

Parcel Identification Number (P.I.N.): 06-0-021300 Tract No. MN-AI-090.001 Access Road No. AR556

### **TEMPORARY ACCESS ROAD DESCRIPTION:**

This Exhibit A is attached to and made a part of this Temporary Access Road Lease between, **Aitkin County, Minnesota** (Lessor) and Enbridge Energy, Limited Partnership (Lessee).