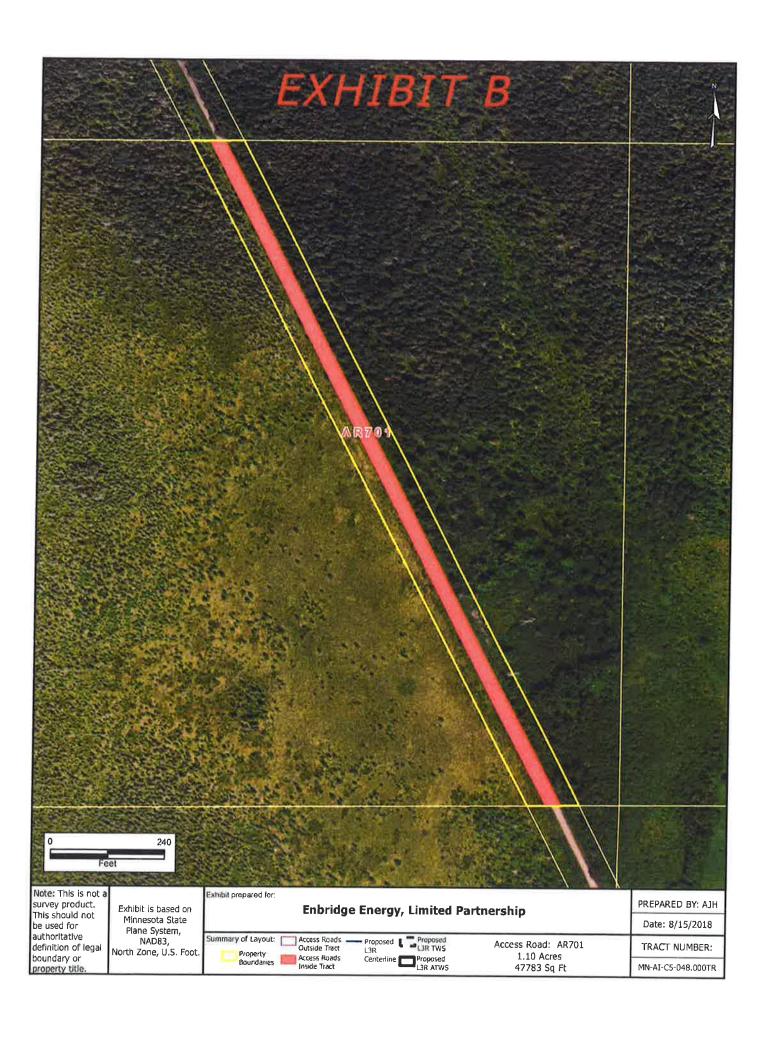

Parcel Identification Number (P.I.N.): 50-0-015802 Tract No. MN-AI-C5-048.000TR Access Road No. AR701