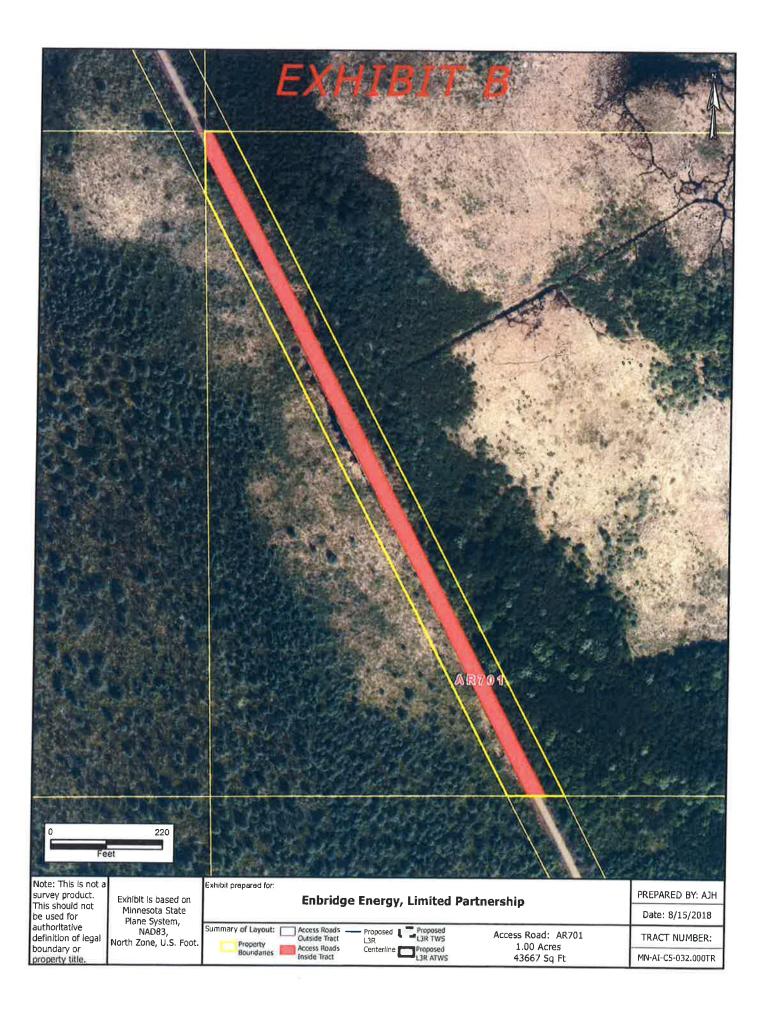

Parcel Identification Number (P.I.N.): 20-0-054502
Tract No. MN-AI-C5-032.000TR
Access Road No. AR701