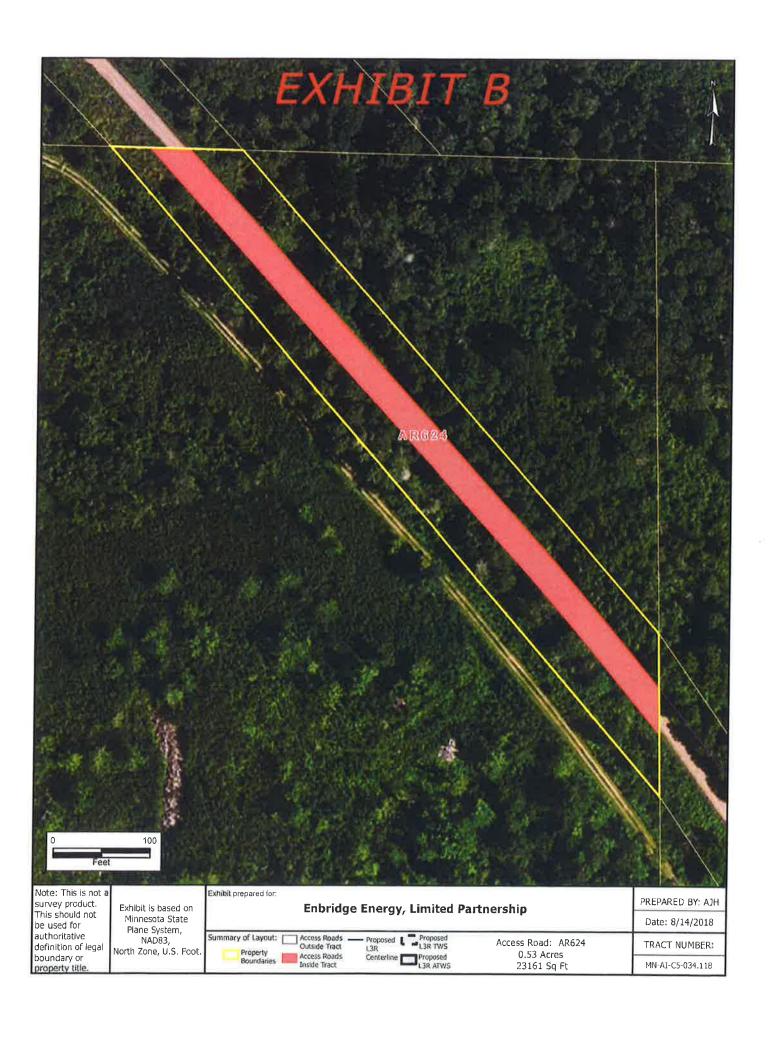

## LESSOR'S PROPERTY LEGAL DESCRIPTION (Lessor's Land):

The old Soo Line Railroad Right of Way in the Northeast Quarter of the Southwest Quarter (NE¼ of SW¼), Section 20, Township 51, Range 26, Aitkin County, Minnesota.

Parcel Identification Number (P.I.N.): 20-0-032002 Tract No. MN-AI-C5-034.118 Access Road No. AR624