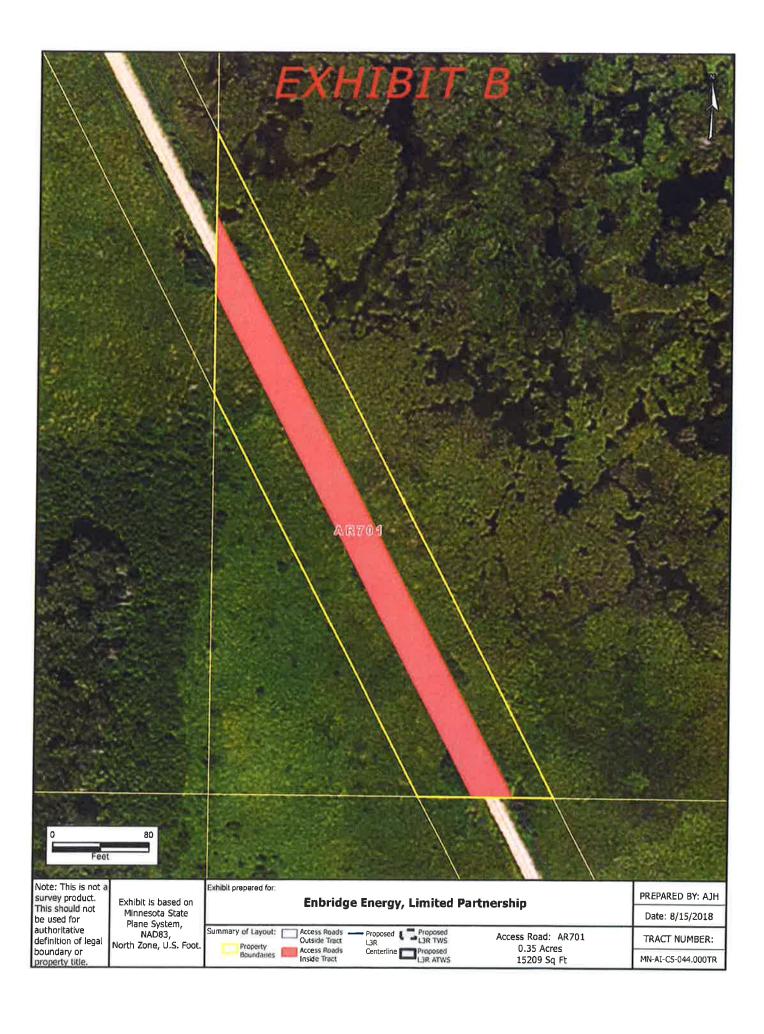

## **TEMPORARY ACCESS ROAD DESCRIPTION:**

This Exhibit A is attached to and made a part of this Temporary Access Road Lease between, **Aitkin County, Minnesota** (Lessor) and Enbridge Energy, Limited Partnership (Lessee).

# LESSOR'S PROPERTY LEGAL DESCRIPTION (Lessor's Land):

The old Soo Line Railroad Right of Way in the Northeast Quarter of the Northwest Quarter (NE¼ of NW¼), Section 10, Township 50, Range 26, Aitkin County, Minnesota.

Parcel Identification Number (P.I.N.): 50-0-014902 Tract No. MN-AI-C5-045.000TR Access Road No. AR701