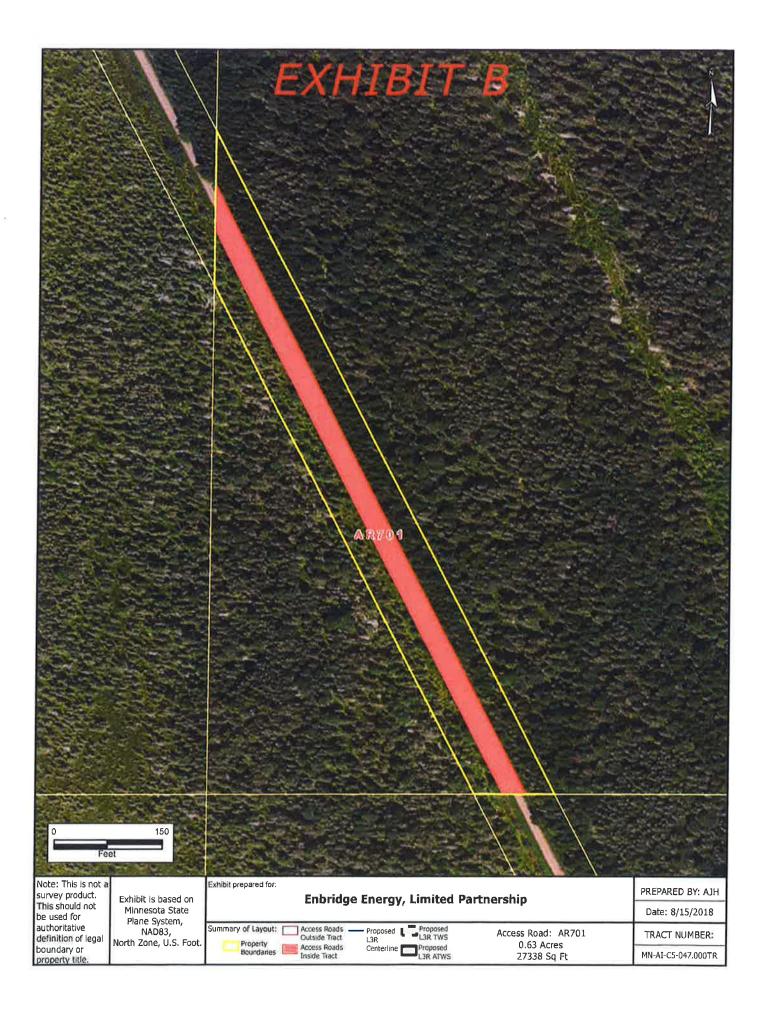

Parcel Identification Number (P.I.N.): 50-0-014702 Tract No. MN-AI-C5-047.000TR Access Road No. AR701