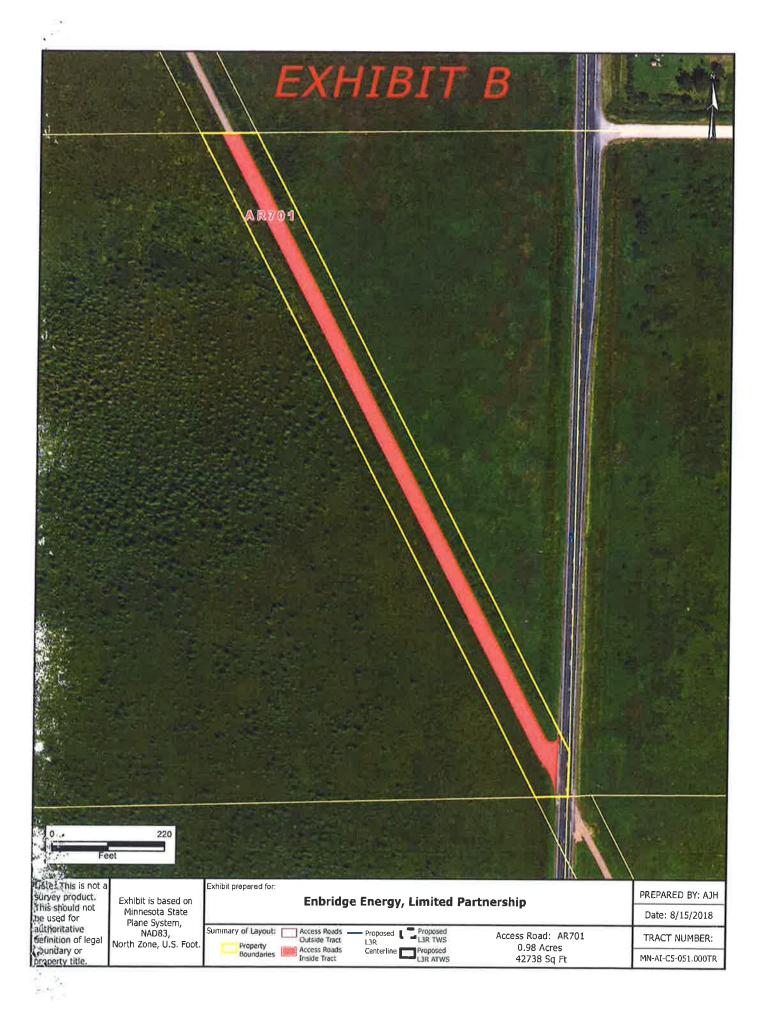

Parcel Identification Number (P.I.N.): 50-0-022502 Tract No. MN-AI-C5-051.000TR Access Road No. AR701

### **TEMPORARY ACCESS ROAD DESCRIPTION:**

This Exhibit A is attached to and made a part of this Temporary Access Road Lease between, **Aitkin County, Minnesota** (Lessor) and Enbridge Energy, Limited Partnership (Lessee).