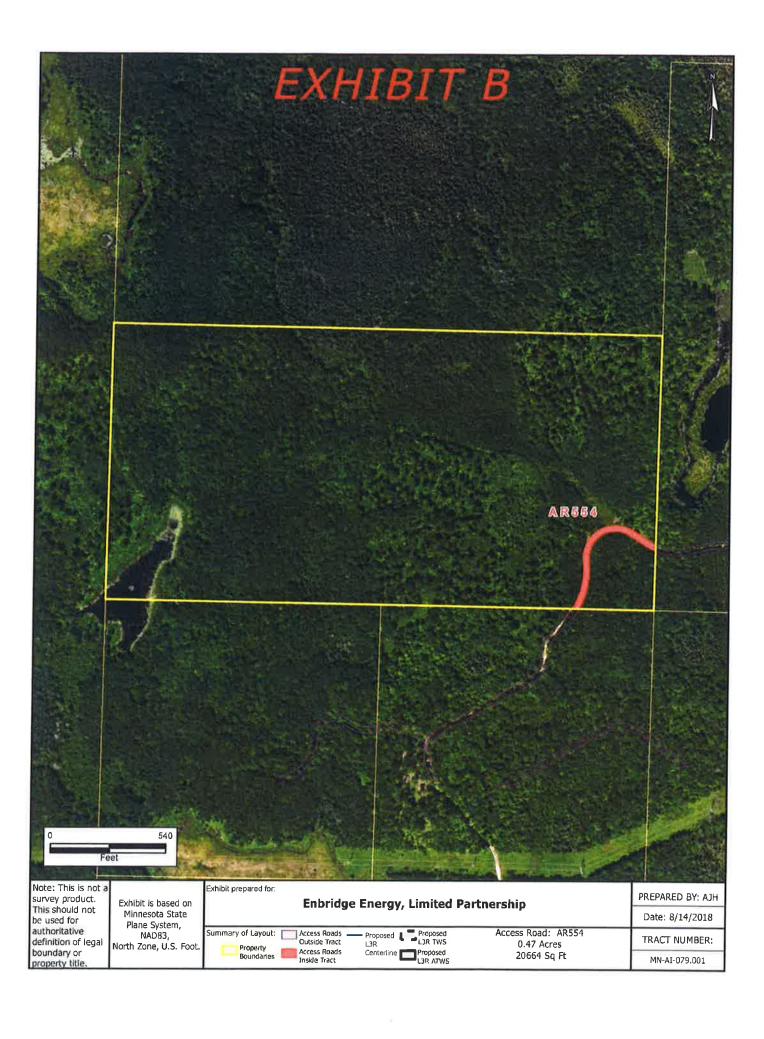

# LESSOR'S PROPERTY LEGAL DESCRIPTION (Lessor's Land):

S½ of NW¼, Section 28, Township 51, Range 23, Aitkin County, Minnesota.

Parcel Identification Number (P.I.N.): **06-0-044700**Tract No. **MN-AI-079.001**Access Road No. **AR554** 