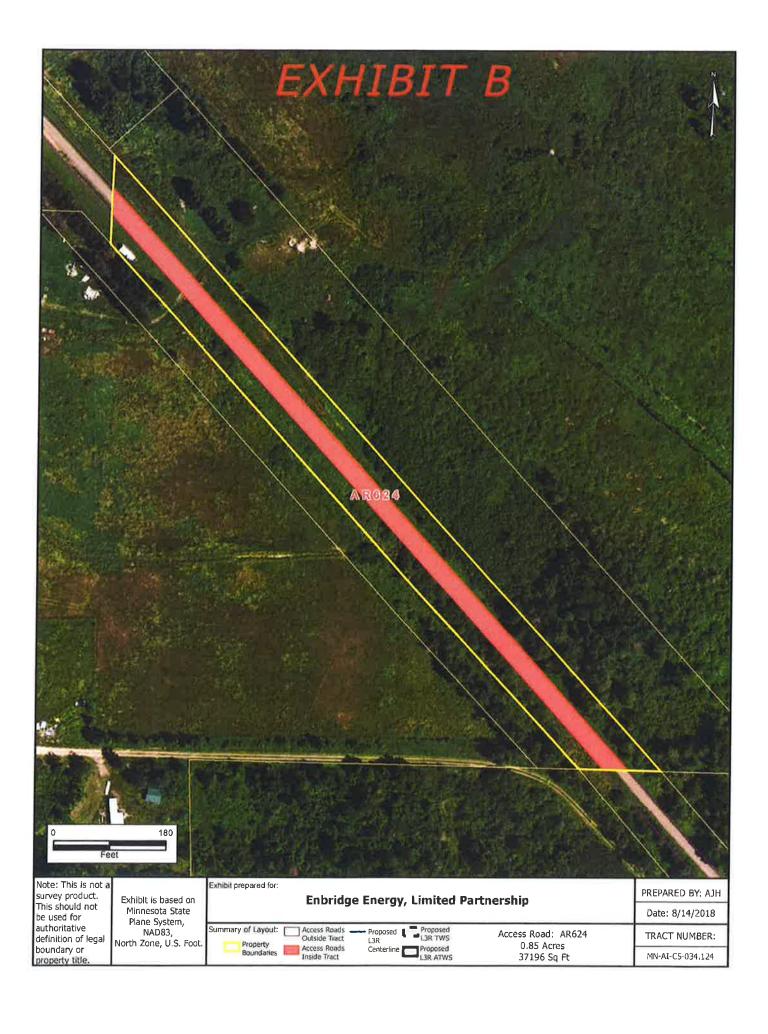

## LESSOR'S PROPERTY LEGAL DESCRIPTION (Lessor's Land):

The old Soo Line Railroad Right of Way in the Southeast Quarter of the Northwest Quarter (SE¼ of NW¼), Section 20 Township 51, Range 26, Aitkin County, Minnesota.

Parcel Identification Number (P.I.N.): 20-0-031702 Tract No. MN-AI-C5-034.124 Access Road No. AR624