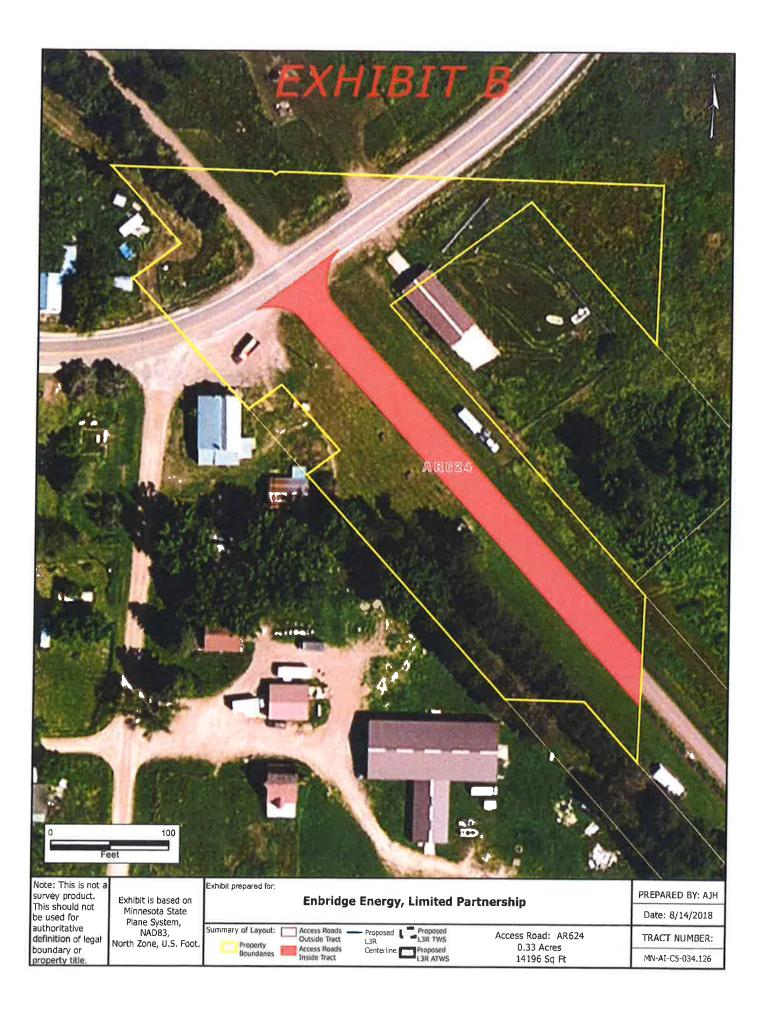

Parcel Identification Number (P.I.N.): 20-0-031602 Tract No. MN-AI-C5-034.126 Access Road No. AR624