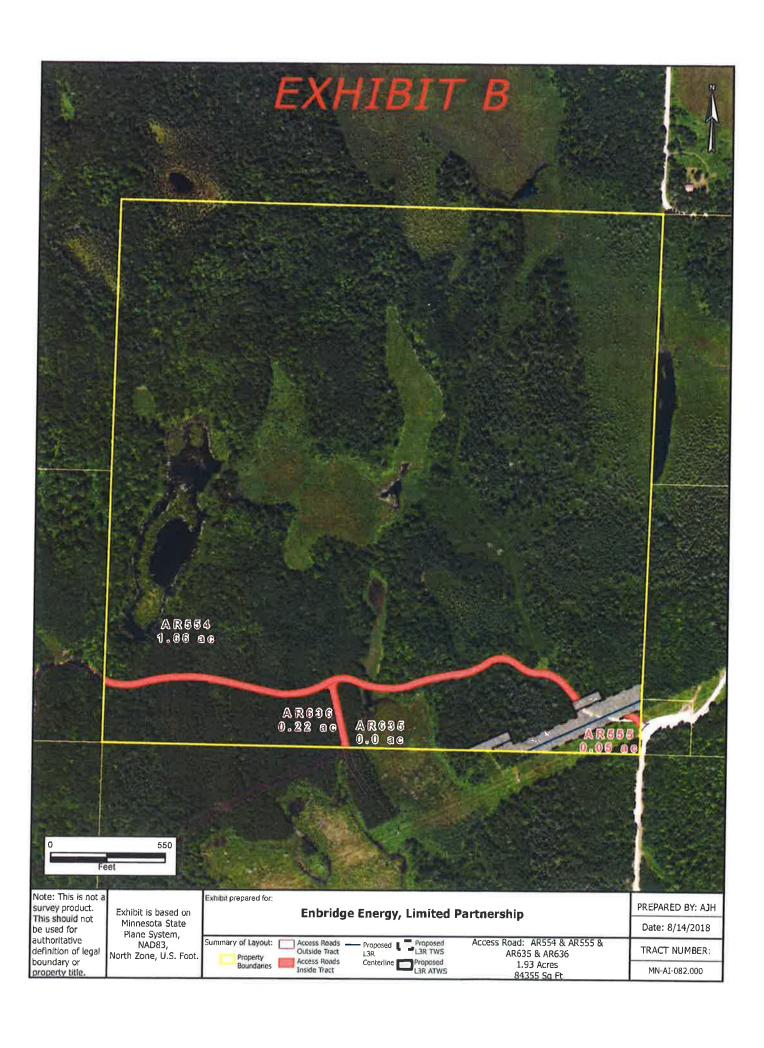

# LESSOR'S PROPERTY LEGAL DESCRIPTION (Lessor's Land):

W% of NE¼, NE¼ of NE¼, and SE¼ of NE¼ of Section 28, Township 51 Range 23 Aitkin County, Minnesota.

Parcel Identification Number (P.I.N.): 06-0-044100 Tract No. MN-AI-082.000 Access Road No. AR554, AR555 and AR636