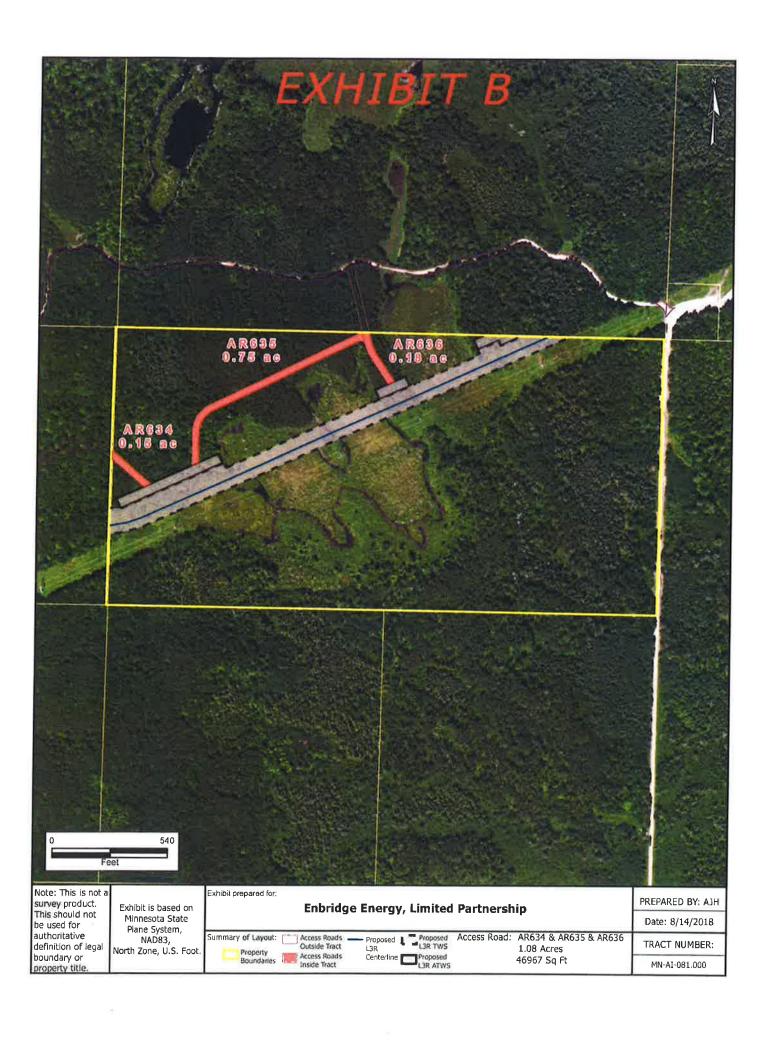

# LESSOR'S PROPERTY LEGAL DESCRIPTION (Lessor's Land):

NE $\frac{1}{4}$  of SE $\frac{1}{4}$  and NW $\frac{1}{4}$  of SE $\frac{1}{4}$  of Section 28, Township 51 Range 23 Aitkin County, Minnesota.

Parcel Identification Number (P.I.N.): 06-0-045300 Tract No. MN-AI-081.000 Access Road No. AR634, AR635 and AR 636