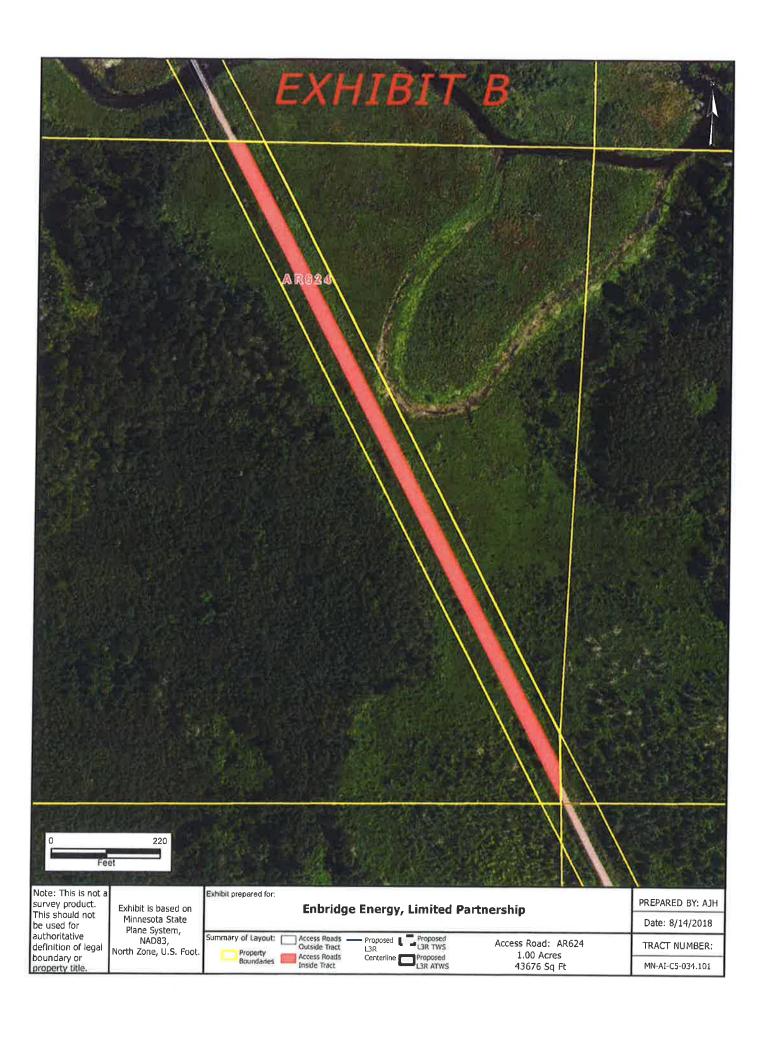

Parcel Identification Number (P.I.N.): 20-0-046002 Tract No. MN-AI-C5-034.101 Access Road No. AR624