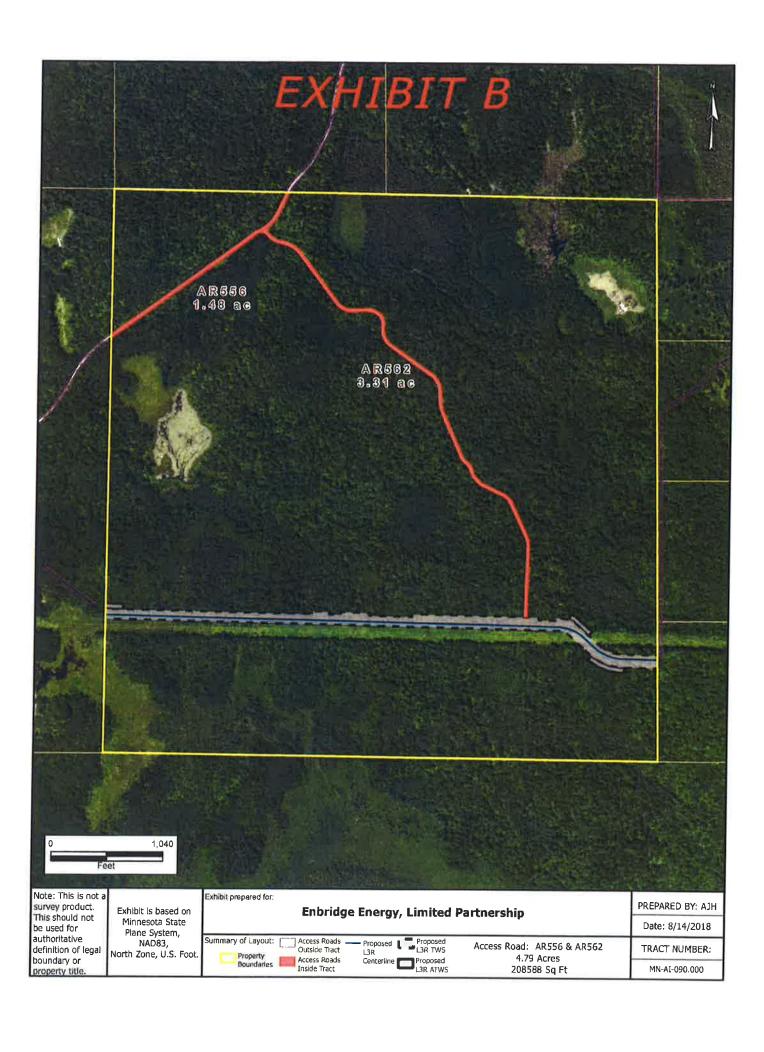

Parcel Identification Number (P.I.N.): 06-0-037800 Tract No. MN-AI-090.000 Access Road No. AR556 and AR 562

## **TEMPORARY ACCESS ROAD DESCRIPTION:**

This Exhibit A is attached to and made a part of this Temporary Access Road Lease between, **Aitkin County, Minnesota** (Lessor) and Enbridge Energy, Limited Partnership (Lessee).