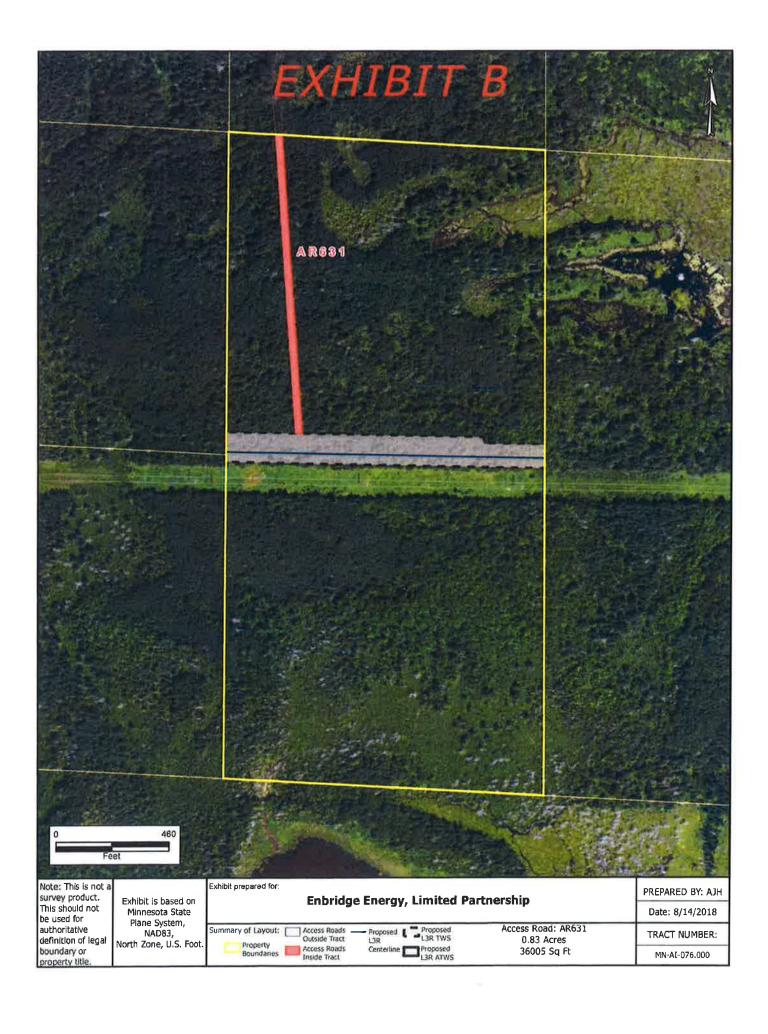

# LESSOR'S PROPERTY LEGAL DESCRIPTION (Lessor's Land):

SE¼ of SW¼, Section 30, Township 51, Range 23 AND NE¼ of SW¼, Section 30, Township 51, Range 23, Aitkin County, Minnesota.

Parcel Identification Number (P.I.N.): 06-0-048400 Tract No. MN-AI-076.000 Access Road No. AR631