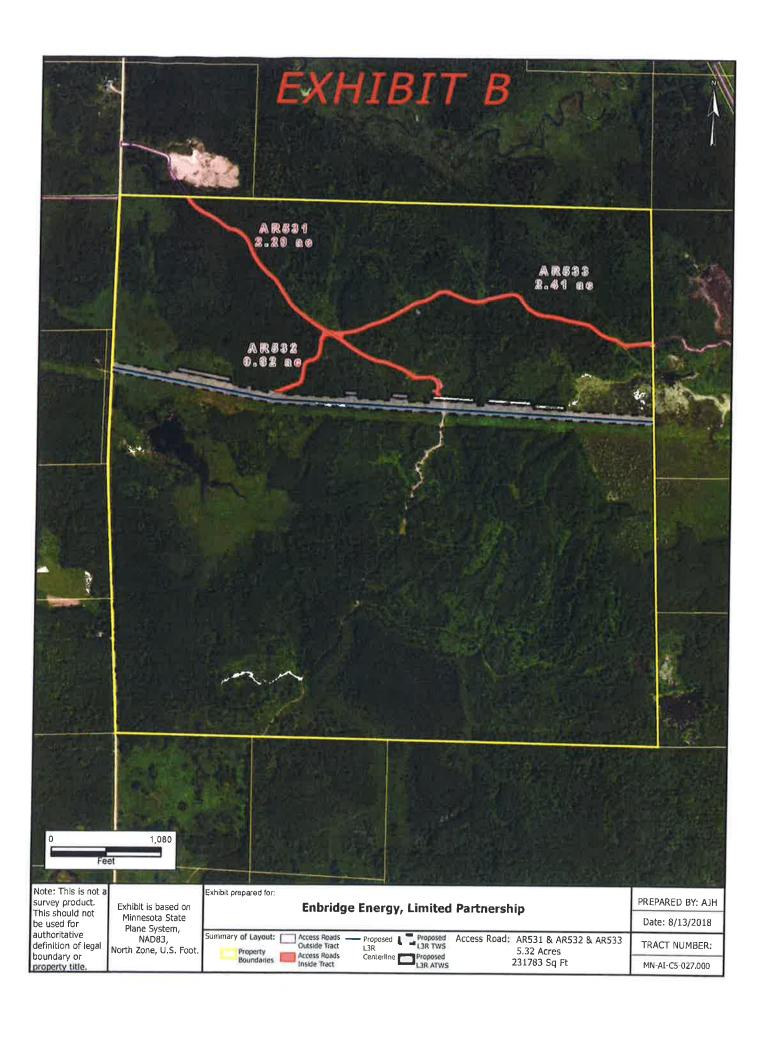

Parcel Identification Number (P.I.N.): 20-0-051600 Tract No. MN-AI-C5-027.000 Access Road No. AR531 and AR532

#### TEMPORARY ACCESS ROAD DESCRIPTION:

This Exhibit A is attached to and made a part of this Temporary Access Road Lease between, **Aitkin County, Minnesota** (Lessor) and Enbridge Energy, Limited Partnership (Lessee).