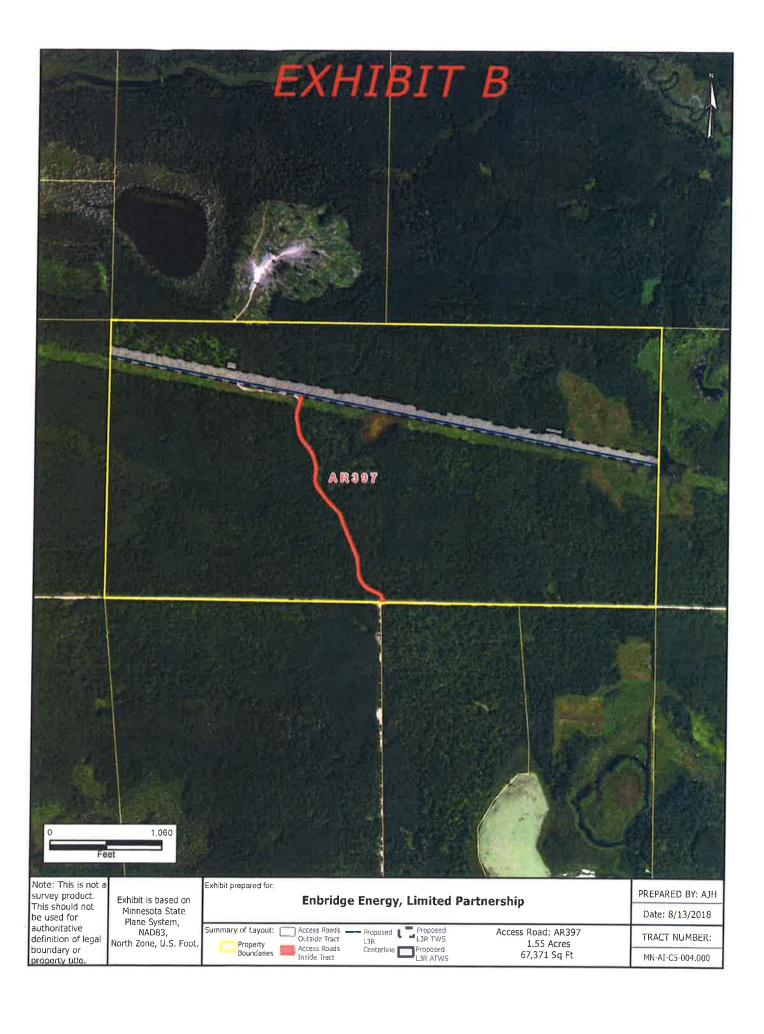

Parcel Identification Number (P.I.N.): **54-0-028200** Tract No. **MN-AI-C5-004.000** Access Road No. **AR397** 

#### TEMPORARY ACCESS ROAD DESCRIPTION:

This Exhibit A is attached to and made a part of this Temporary Access Road Lease between, **Aitkin County, Minnesota** (Lessor) and Enbridge Energy, Limited Partnership (Lessee).