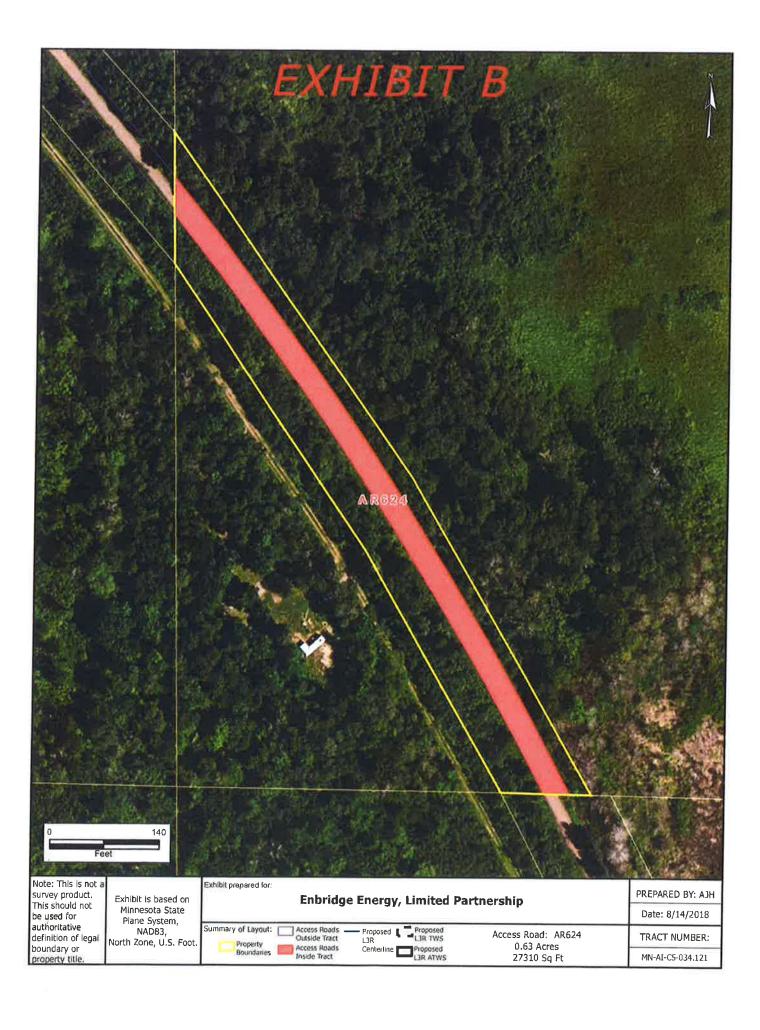

## LESSOR'S PROPERTY LEGAL DESCRIPTION (Lessor's Land):

The old Soo Line Railroad Right of Way in the Northwest Quarter of the Southeast Quarter (NW¼ of SE¼), Section 20, Township 51, Range 26, Aitkin County, Minnesota.

Parcel Identification Number (P.I.N.): 20-0-032602 Tract No. MN-AI-C5-034.121 Access Road No. AR624