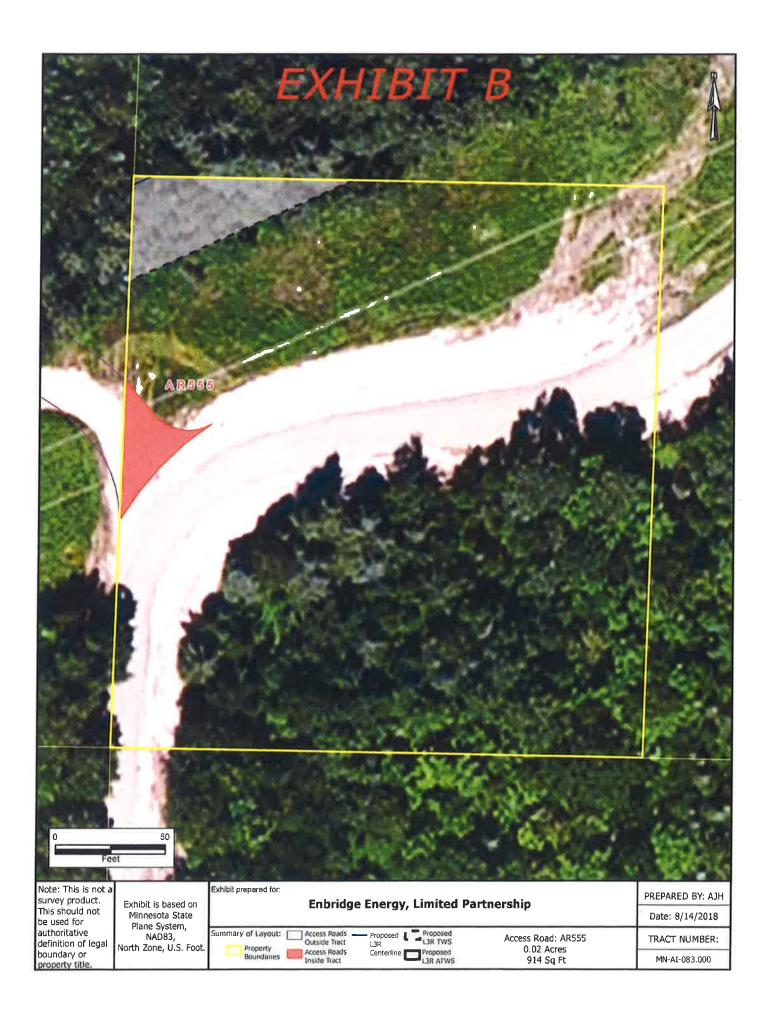

# LESSOR'S PROPERTY LEGAL DESCRIPTION (Lessor's Land):

Commencing at the southwest corner of the Southwest Quarter of the Northwest Quarter of Section 27 Township 51 North of Range 23 West, thence north on the section line 16 rods; thence east 15 rods; thence south 16 rods; thence west 15 rods to place of beginning and containing one and one half acres, Aitkin County, Minnesota.

Parcel Identification Number (P.I.N.): 06-0-043200 Tract No. MN-AI-083.000 Access Road No. AR555