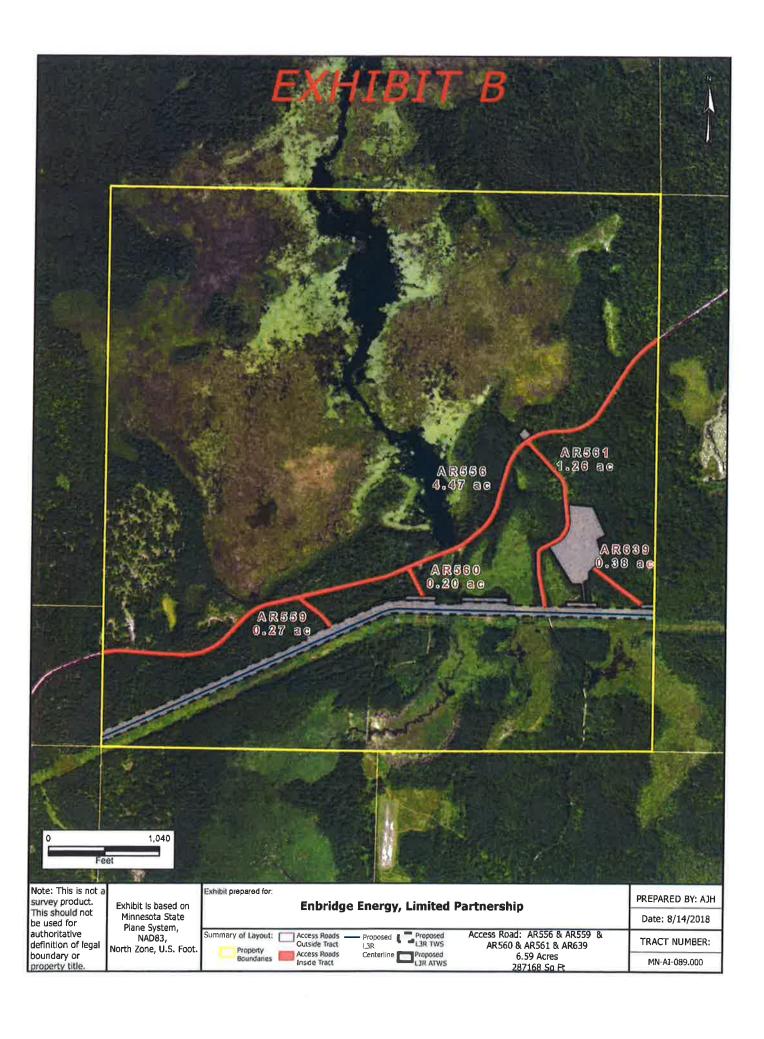

# LESSOR'S PROPERTY LEGAL DESCRIPTION (Lessor's Land):

NW% of SW%, NE% of SW%, S% of SW%, NE%, NW%, and SE%, Section 23, Township 51, Range 23, Aitkin County, Minnesota.

Parcel Identification Number (P.I.N.): 06-0-036200 Tract No. MN-AI-089.000 Access Road No. AR556, AR559, AR560, AR561 and AR639

### TEMPORARY ACCESS ROAD DESCRIPTION:

This Exhibit A is attached to and made a part of this Temporary Access Road Lease between, **Aitkin County, Minnesota** (Lessor) and Enbridge Energy, Limited Partnership (Lessee).