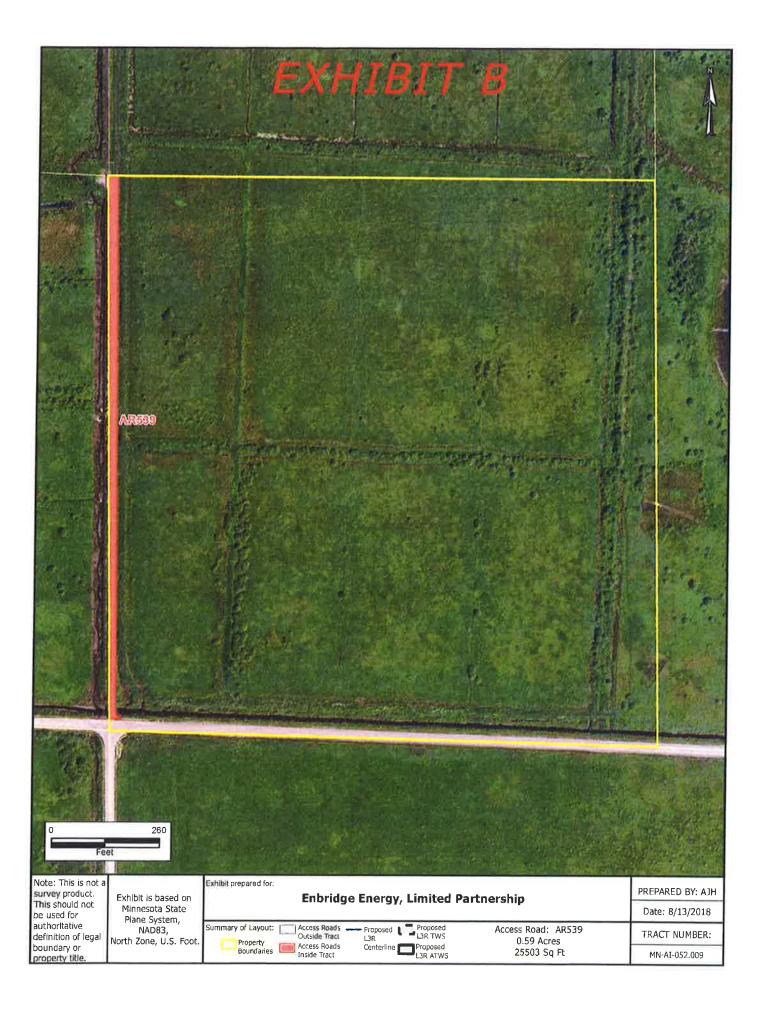

## LESSOR'S PROPERTY LEGAL DESCRIPTION (Lessor's Land):

Southwest Quarter of Southwest Quarter (SW¼ of SW¼) of Section Eleven (11), Township Fifty (50), Range Twenty-five (25); Together with and subject to an easement for ingress and egress as set forth in Document No. 292940, Aitkin County, Minnesota.

Parcel Identification Number (P.I.N.): **47-0-017300** Tract No. **MN-AI-052.009** Access Road No. **AR539** 