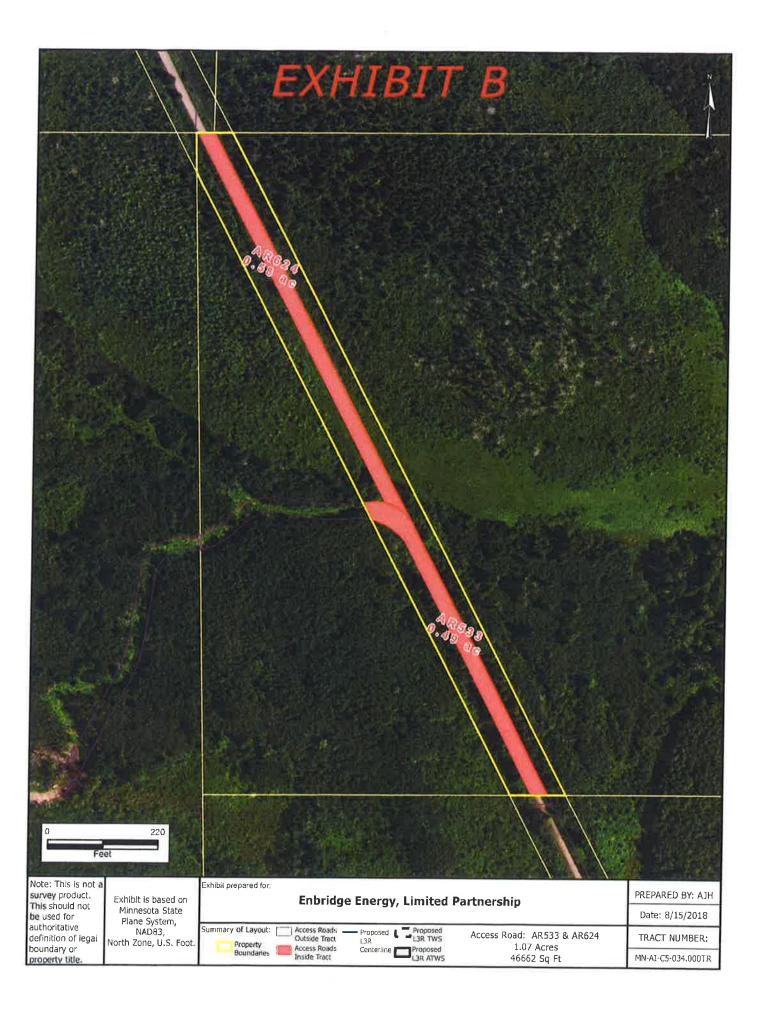

Parcel Identification Number (P.I.N.): 20-0-053602
Tract No. MN-AI-C5-034.000TR
Access Road No. AR533 and AR624