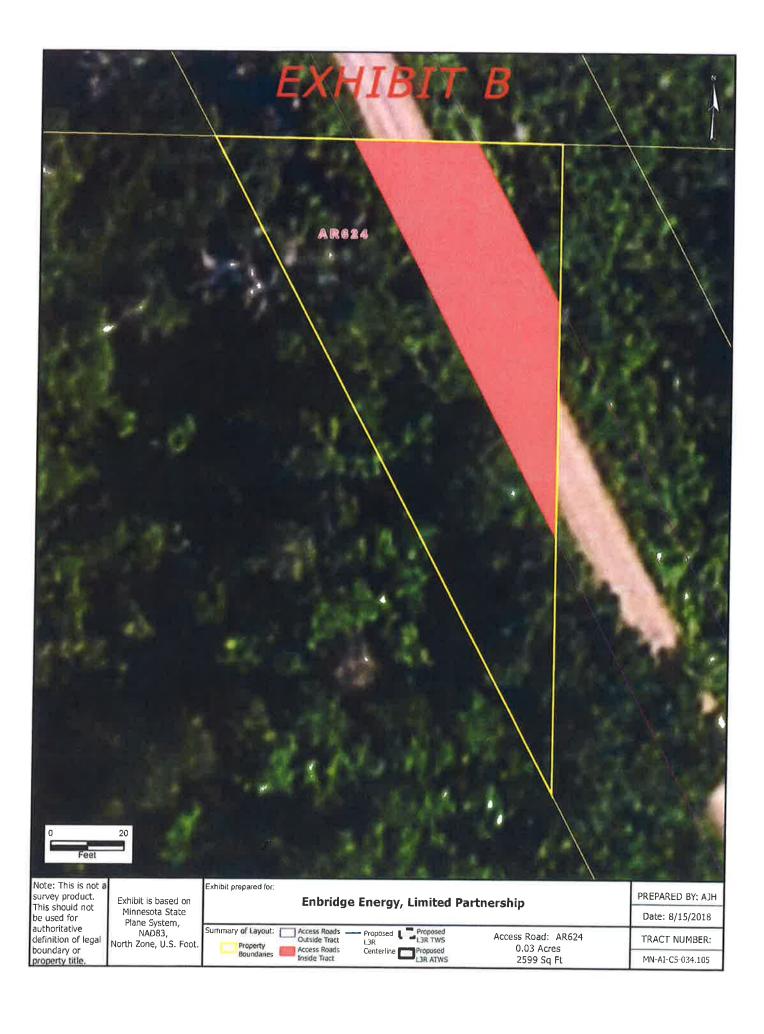

# LESSOR'S PROPERTY LEGAL DESCRIPTION (Lessor's Land):

The old Soo Line Railroad Right of Way in the Northeast Quarter of the Southeast Quarter (NE¼ of SE¼), Section 29, Township 51, Range 26, Aitkin County, Minnesota.

Parcel Identification Number (P.I.N.): 20-0-047902 Tract No. MN-AI-C5-034.105 Access Road No. AR624