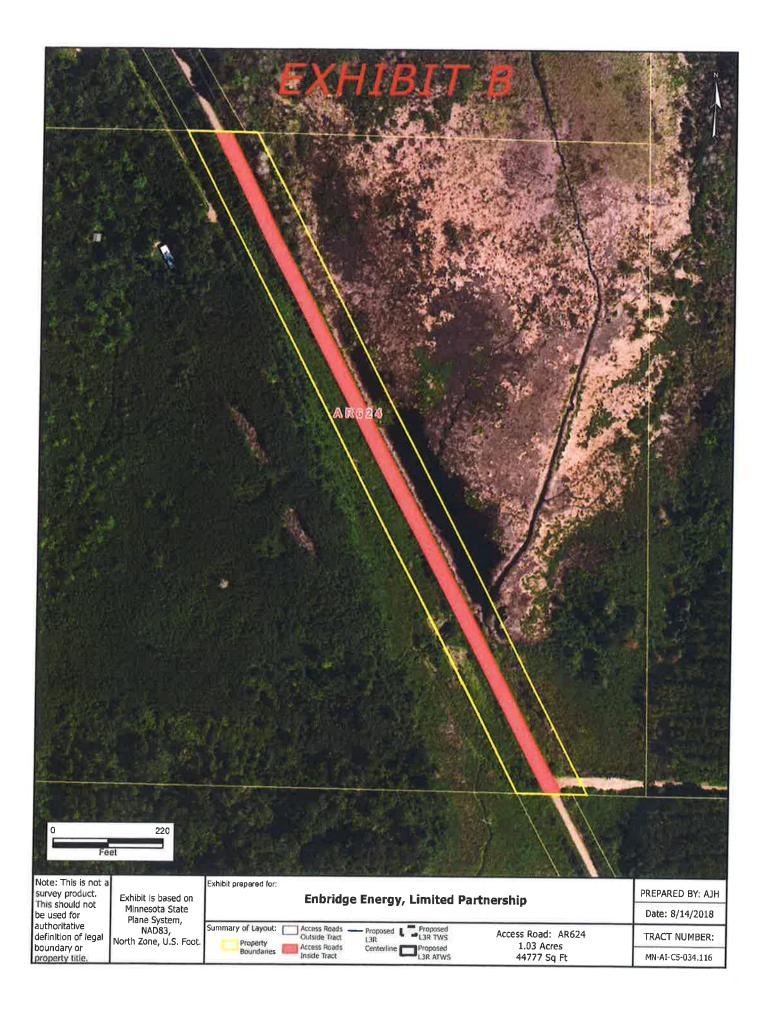

## LESSOR'S PROPERTY LEGAL DESCRIPTION (Lessor's Land):

The old Soo Line Railroad Right of Way in the Southwest Quarter of the Southeast Quarter (SW¼ of SE¼), Section 20, Township 51, Range 26, Aitkin County, Minnesota.

Parcel Identification Number (P.I.N.): **54-0-028200** Tract No. **MN-AI-C5-034.116** Access Road No. **AR624** 