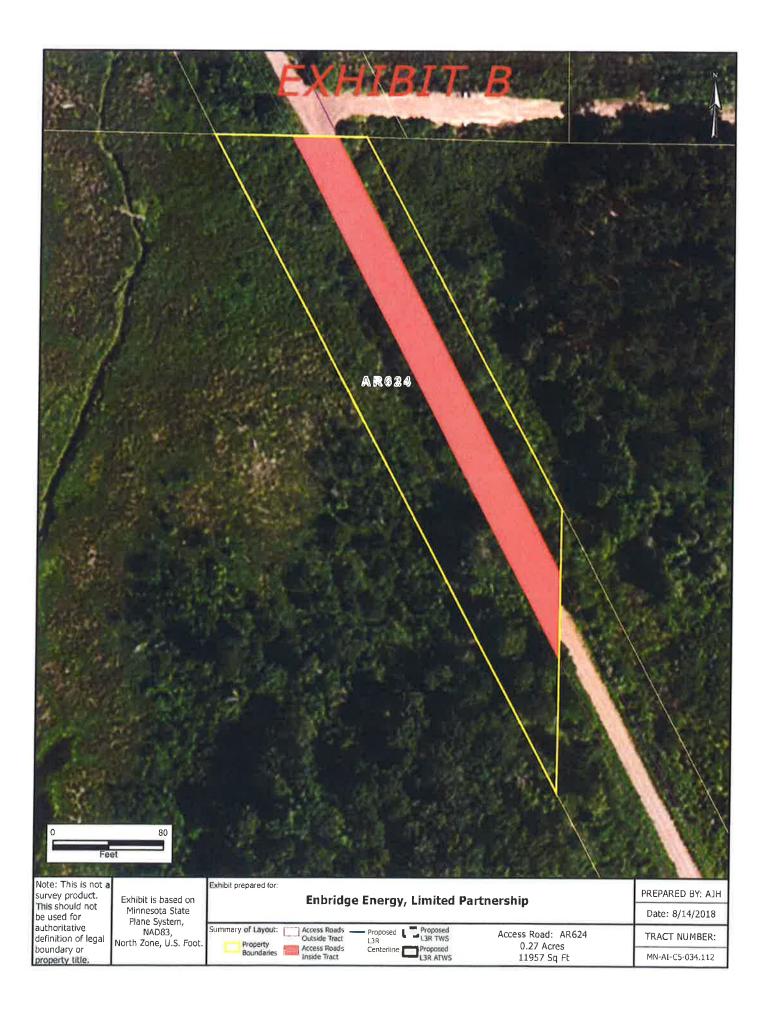

# LESSOR'S PROPERTY LEGAL DESCRIPTION (Lessor's Land):

The old Soo Line Railroad Right of Way in the Northwest Quarter of the Northeast Quarter (NW¼ of NE¼), Section 29, Township 51, Range 26, Aitkin County, Minnesota.

Parcel Identification Number (P.I.N.): 20-0-046603 Tract No. MN-AI-C5-034.112 Access Road No. AR624