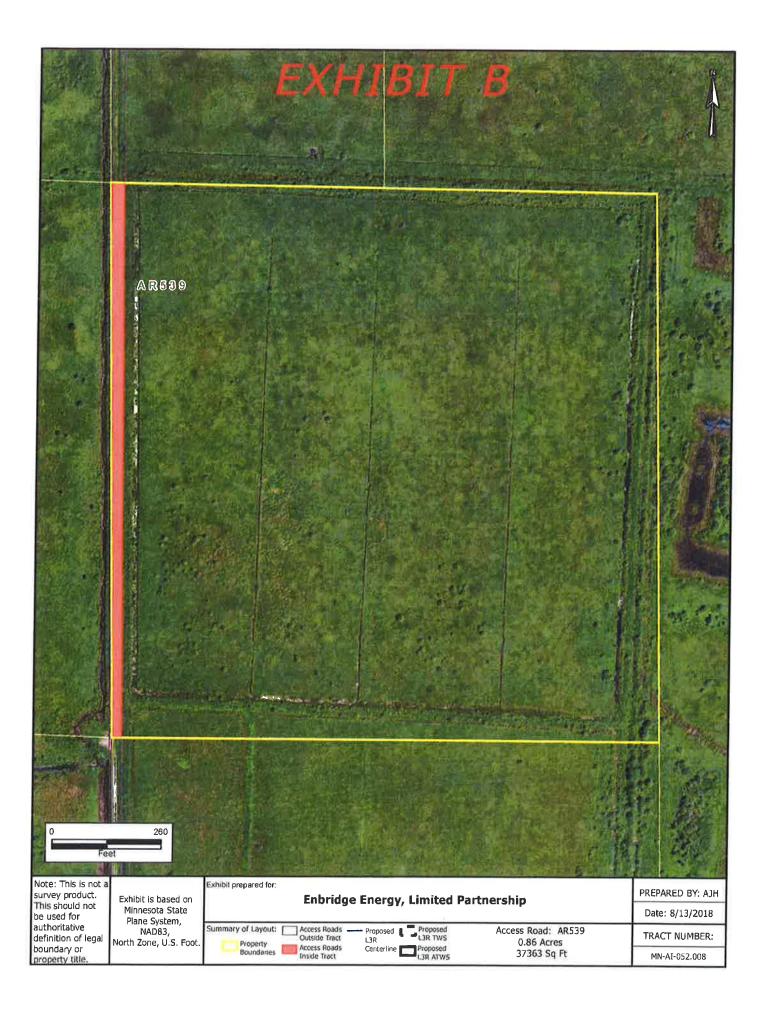

# LESSOR'S PROPERTY LEGAL DESCRIPTION (Lessor's Land):

Northwest Quarter of Southwest Quarter (NW¼ of SW¼) of Section Eleven (11), Township Fifty (50), Range Twenty-five (25); Together with and subject to an easement for ingress and egress as set forth in Document No. 292940, Aitkin County, Minnesota.

Parcel Identification Number (P.I.N.): 47-0-017200 Tract No. MN-AI-052.008 Access Road No. AR539