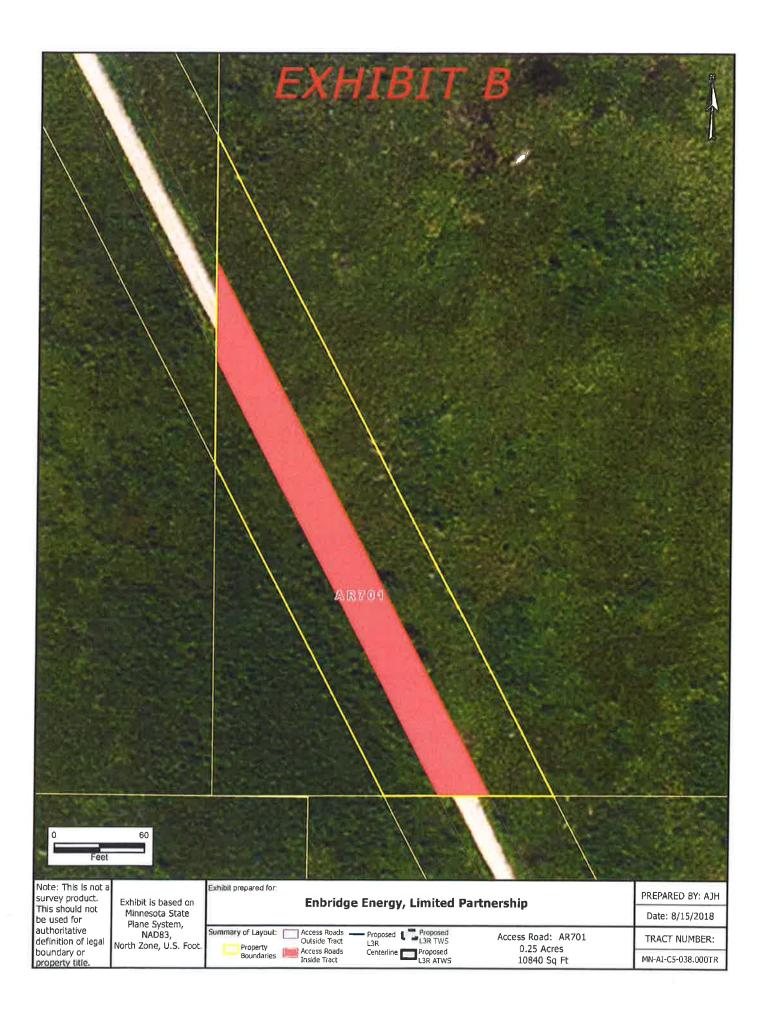

# LESSOR'S PROPERTY LEGAL DESCRIPTION (Lessor's Land):

The old Soo Line Railroad Right of Way in the Southwest Quarter of the Northwest Quarter (SW¼ of NW¼), Section 3, Township 50, Range 26, Aitkin County, Minnesota.

Parcel Identification Number (P.I.N.): 50-0-003902
Tract No. MN-AI-C5-038.000TR
Access Road No. AR701