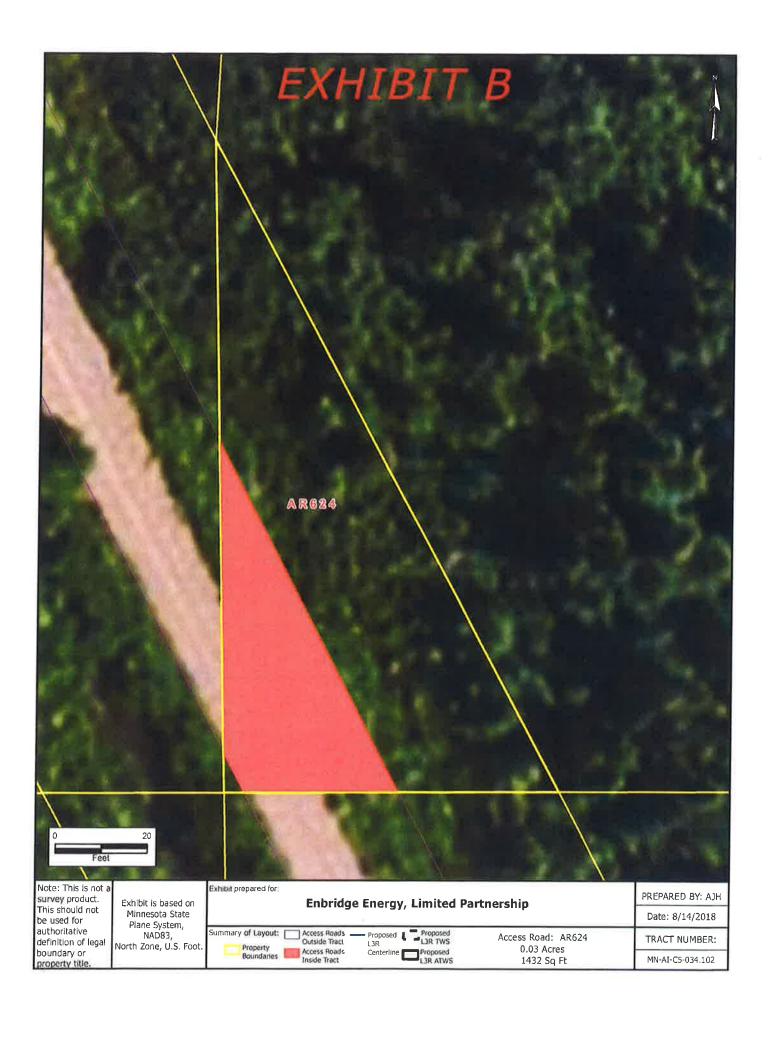

Parcel Identification Number (P.I.N.): 20-0-046102 Tract No. MN-AI-C5-034.102 Access Road No. AR624