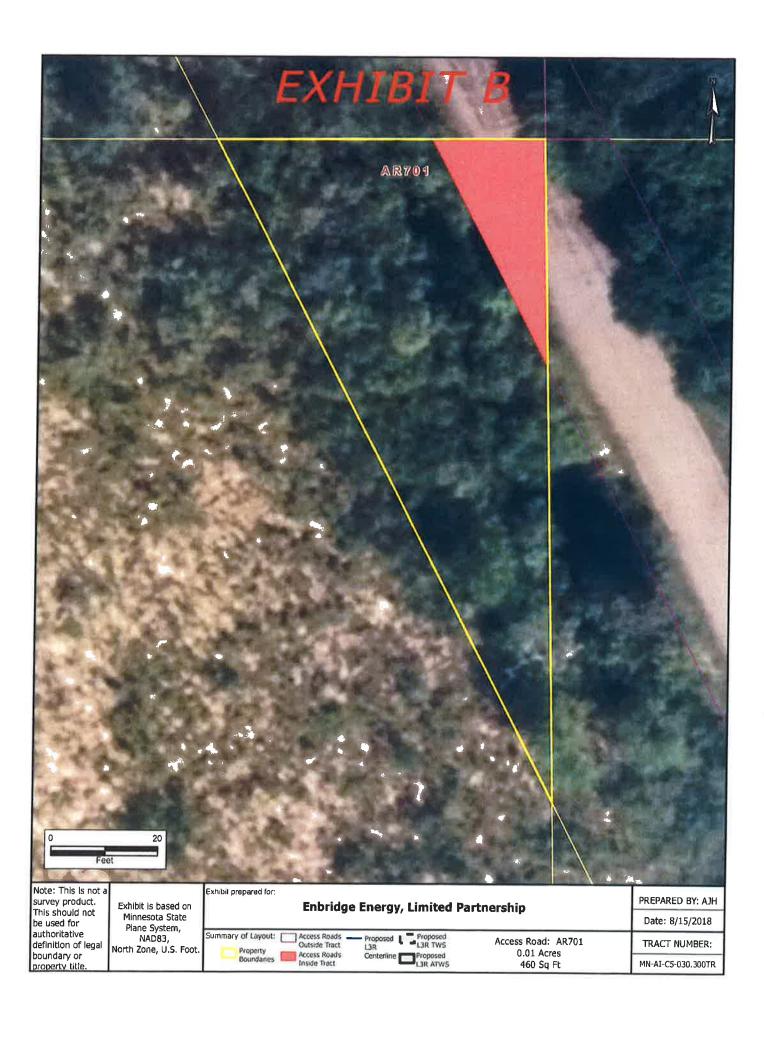

Parcel Identification Number (P.I.N.): 20-0-054002 Tract No. MN-AI-C5-030.300TR Access Road No. AR701