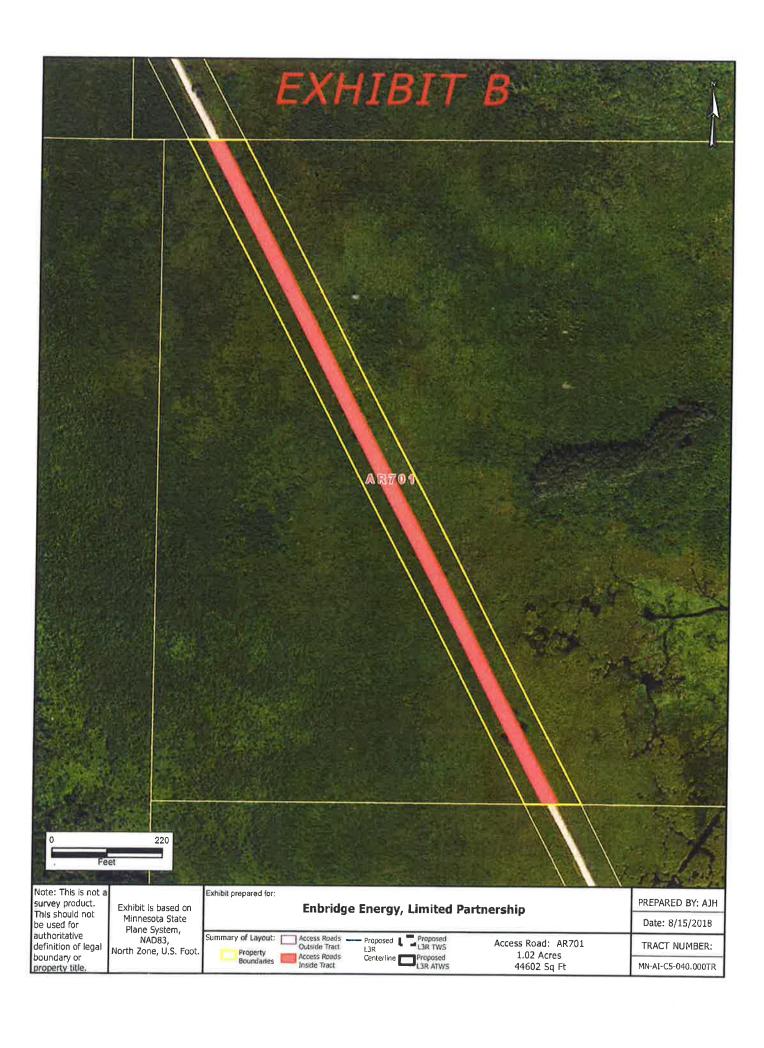

### TEMPORARY ACCESS ROAD DESCRIPTION:

This Exhibit A is attached to and made a part of this Temporary Access Road Lease between, **Aitkin County, Minnesota** (Lessor) and Enbridge Energy, Limited Partnership (Lessee).

# LESSOR'S PROPERTY LEGAL DESCRIPTION (Lessor's Land):

The old Soo Line Railroad Right of Way in the Southwest Quarter of the Southwest Quarter (SW¼ of SW¼), Section 3, Township 50, Range 26, Aitkin County, Minnesota.

Parcel Identification Number (P.I.N.): 50-0-004302 Tract No. MN-AI-C5-042.000TR Access Road No. AR701