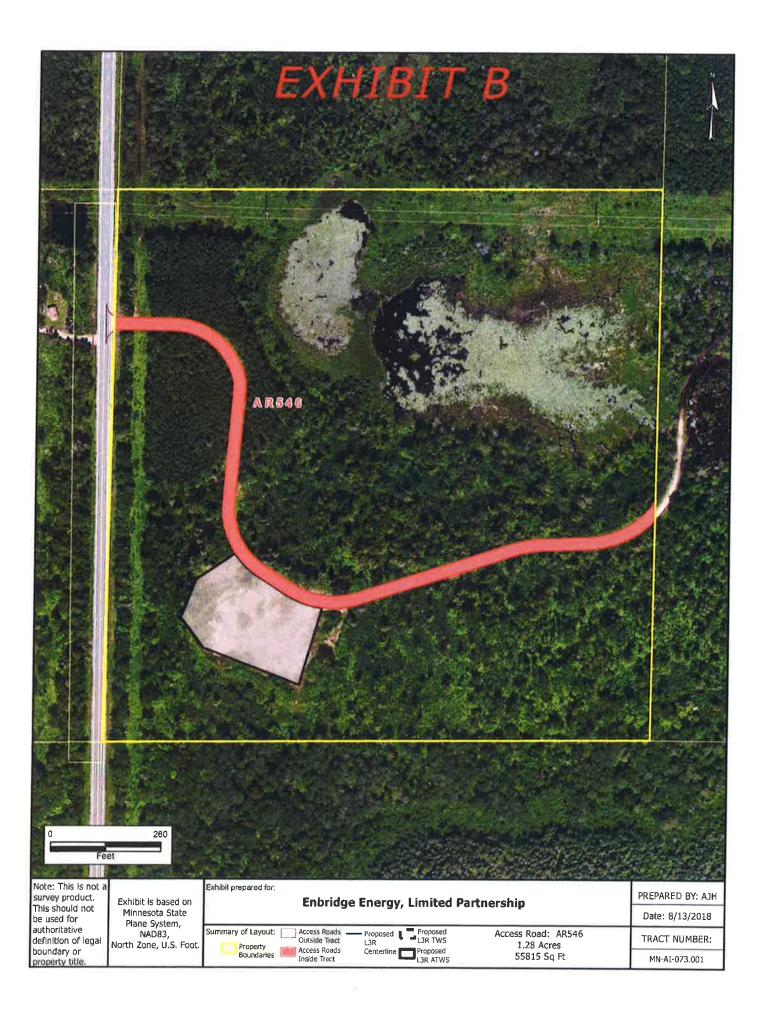

# LESSOR'S PROPERTY LEGAL DESCRIPTION (Lessor's Land):

SE¼ of SE¼, Section 26, Township 51, Range 24, Aitkin County, Minnesota.

Parcel Identification Number (P.I.N.): **33-0-041400** Tract No. **MN-AI-073.001** Access Road No. **AR546** 