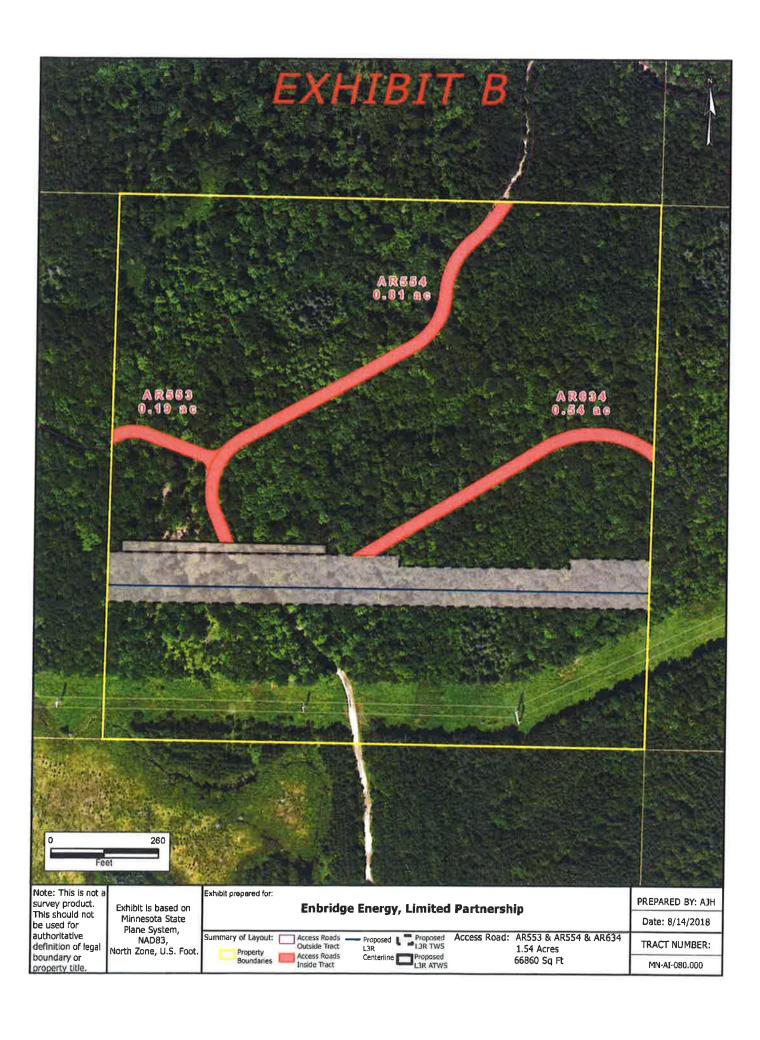

# LESSOR'S PROPERTY LEGAL DESCRIPTION (Lessor's Land):

NE¼ SW¼ of Section 28, Township 51 Range 23 Aitkin County, Minnesota.

Parcel Identification Number (P.I.N.): 06-0-044900 Tract No. MN-AI-080.000 Access Road No. AR553, AR554 and AR634