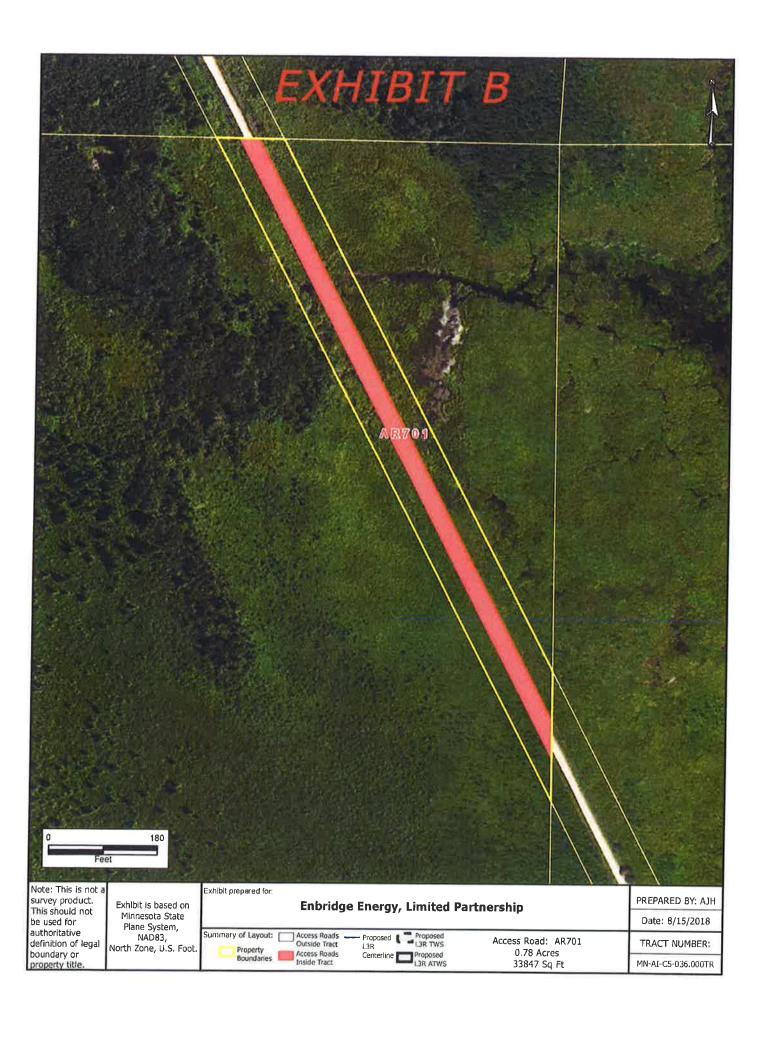

# LESSOR'S PROPERTY LEGAL DESCRIPTION (Lessor's Land):

The old Soo Line Railroad Right of Way in the Southwest Quarter of the Northwest Quarter (SW¼ of NW¼), Section 3, Township 50, Range 26, Aitkin County, Minnesota.

Parcel Identification Number (P.I.N.): 50-0-003902
Tract No. MN-AI-C5-038.000TR
Access Road No. AR701