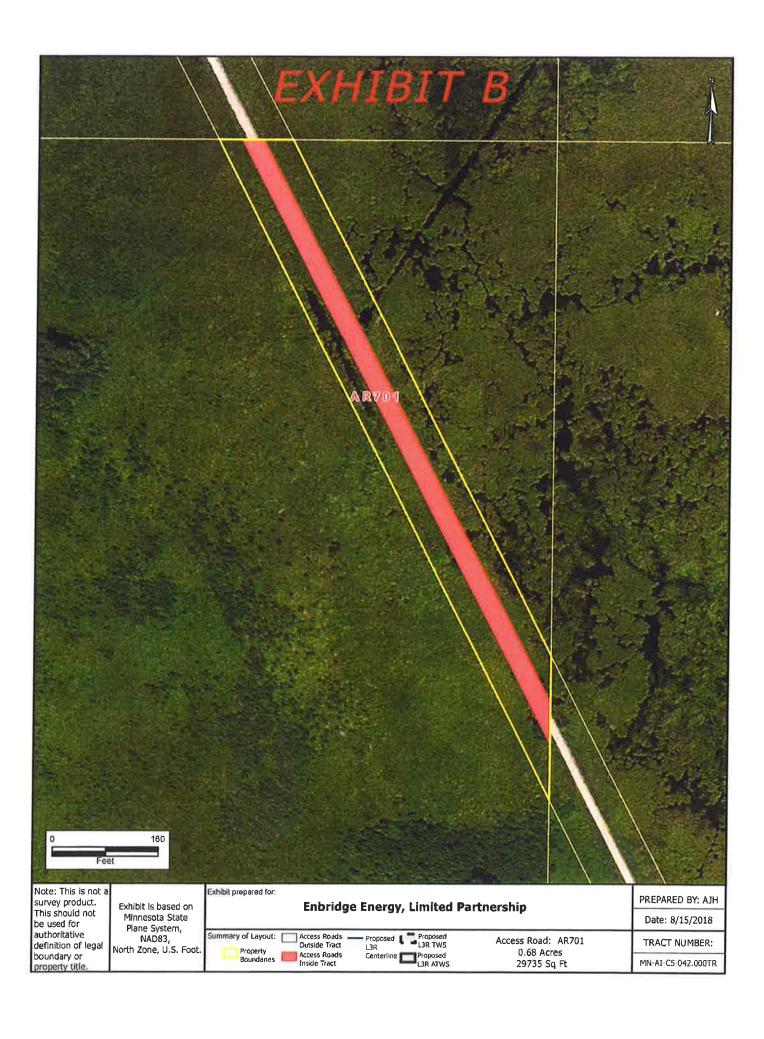

## **TEMPORARY ACCESS ROAD DESCRIPTION:**

This Exhibit A is attached to and made a part of this Temporary Access Road Lease between, **Aitkin County, Minnesota** (Lessor) and Enbridge Energy, Limited Partnership (Lessee).

# LESSOR'S PROPERTY LEGAL DESCRIPTION (Lessor's Land):

The old Soo Line Railroad Right of Way in the Southeast Quarter of the Southwest Quarter (SE¼ of SW¼), Section 3, Township 50, Range 26, Aitkin County, Minnesota.

Parcel Identification Number (P.I.N.): 50-0-004402 Tract No. MN-AI-C5-044.000TR Access Road No. AR701