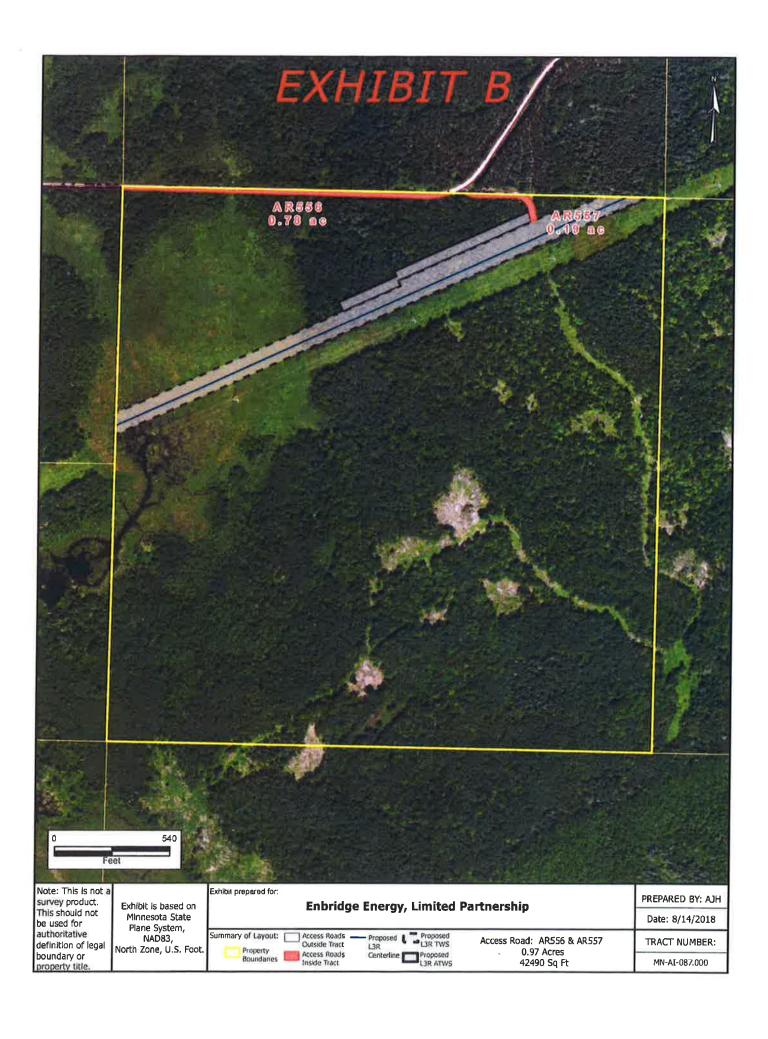

# LESSOR'S PROPERTY LEGAL DESCRIPTION (Lessor's Land):

NE¼, Section 27, Township 51, Range 23, Aitkin County, Minnesota.

Parcel Identification Number (P.I.N.): 06-0-042400 Tract No. MN-AI-087.000 Access Road No. AR556 and AR557

### **TEMPORARY ACCESS ROAD DESCRIPTION:**

This Exhibit A is attached to and made a part of this Temporary Access Road Lease between, **Aitkin County, Minnesota** (Lessor) and Enbridge Energy, Limited Partnership (Lessee).