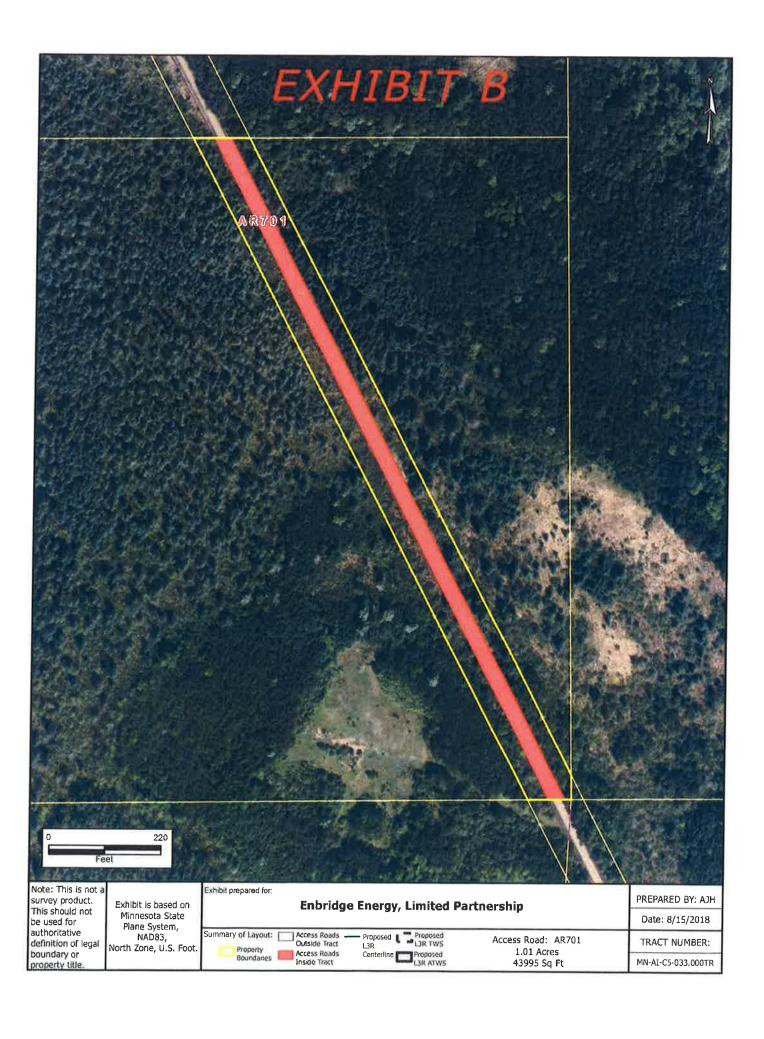

# LESSOR'S PROPERTY LEGAL DESCRIPTION (Lessor's Land):

The old Soo Line Railroad Right of Way in the Southwest Quarter of the Southeast Quarter (SW¼ of SE¼), Section 33, Township 51, Range 26, Aitkin County, Minnesota.

Parcel Identification Number (P.I.N.): 20-0-054602 Tract No. MN-AI-C5-033.000TR Access Road No. AR701