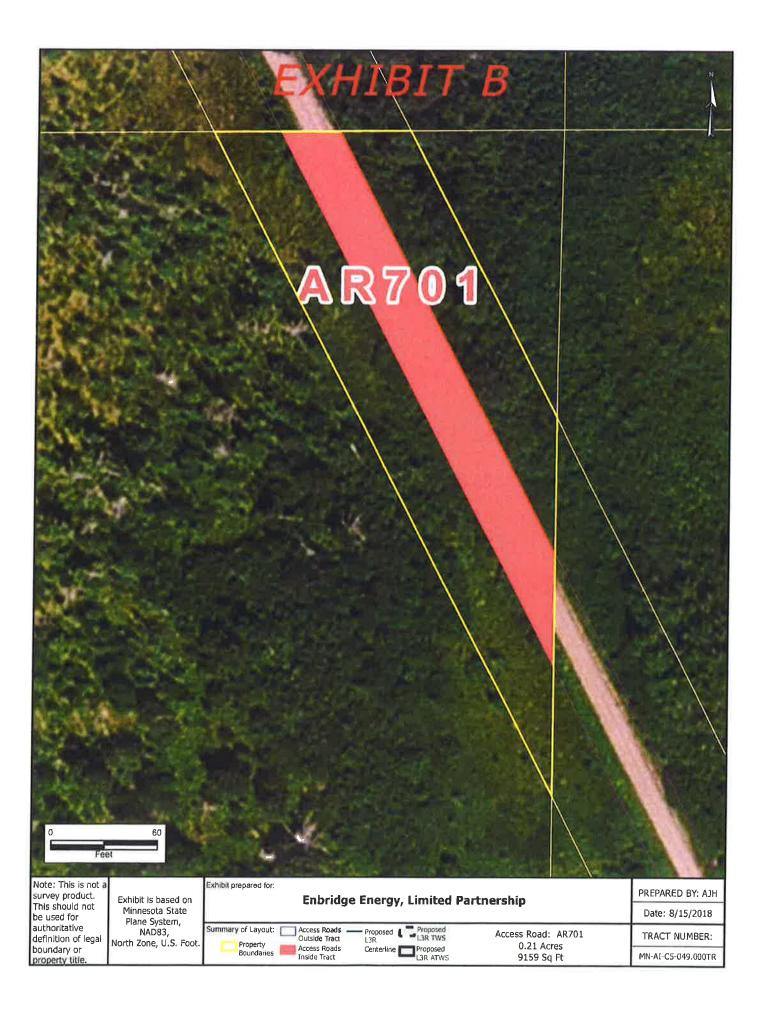

Parcel Identification Number (P.I.N.): 50-0-015902 Tract No. MN-AI-C5-049.000TR Access Road No. AR701