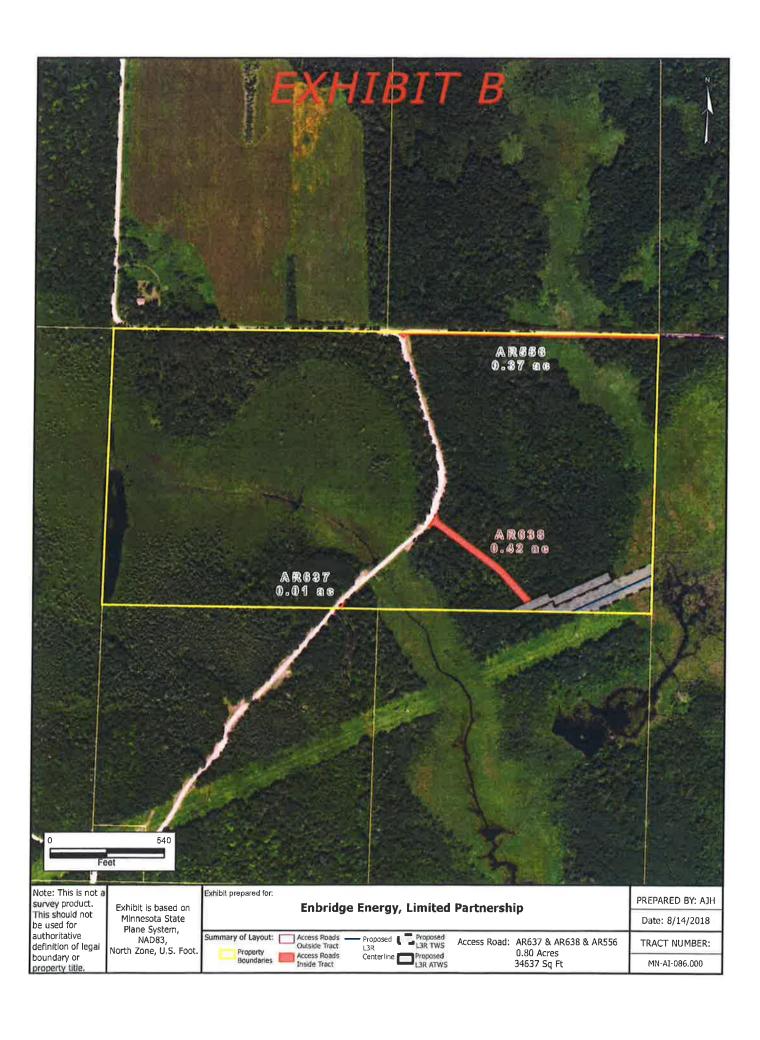

## LESSOR'S PROPERTY LEGAL DESCRIPTION (Lessor's Land):

N½ of NW¼, Section 27, Township 51, Range 23, Aitkin County, Minnesota.

Parcel Identification Number (P.I.N.): 06-0-042800 Tract No. MN-AI-086.000 Access Road No. AR637, AR638 and AR556