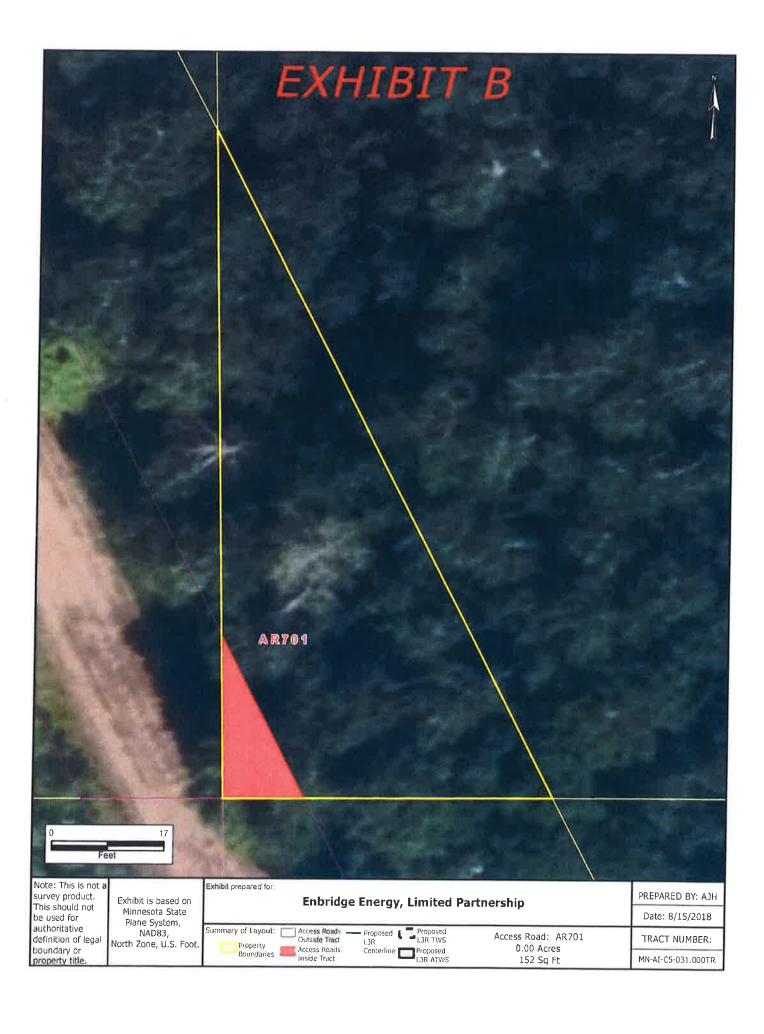

Parcel Identification Number (P.I.N.): 20-0-053402
Tract No. MN-AI-C5-031.000TR
Access Road No. AR701