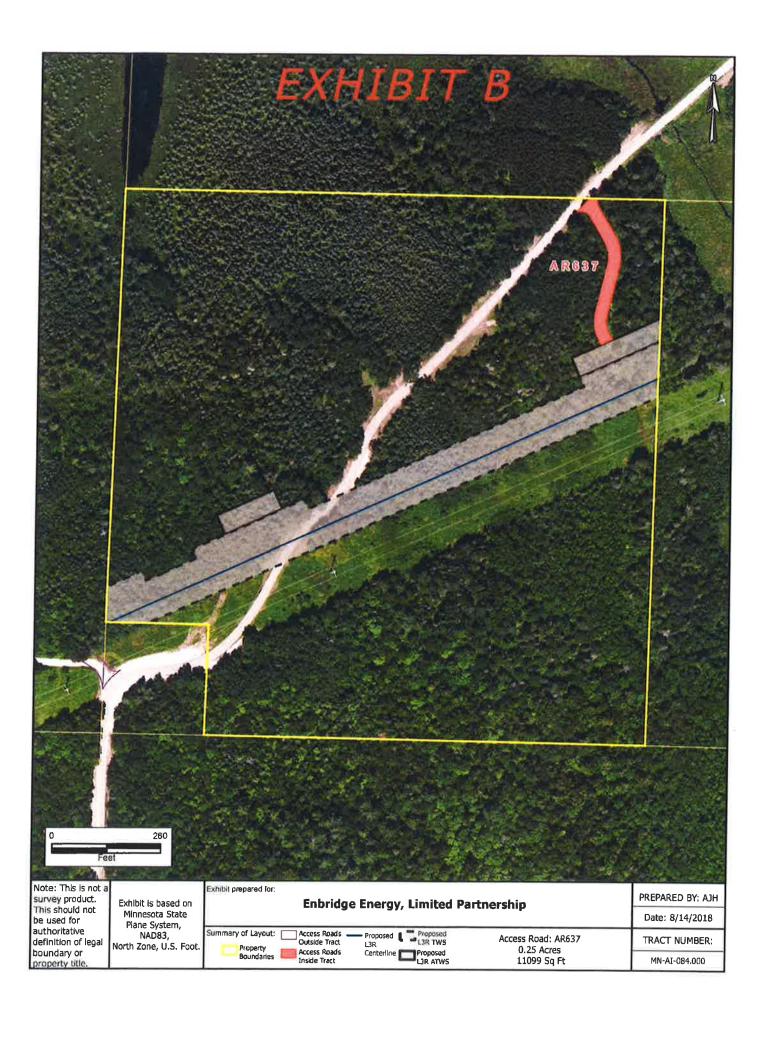

## LESSOR'S PROPERTY LEGAL DESCRIPTION (Lessor's Land):

SW¼ of NW¼, Section 27, Township 51, Range 23, EXCEPTING THEREFROM: Commencing at the South West corner of the Southwest Quarter of the North West Quarter of Section No. (27) Twenty Seven, thence North on the Section Line 16 rods; thence East 15 rods; thence South 16 rods; thence West 15 rods to place of beginning and containing one and one half acres. All the above described real estate in Township No. fifty one (51) Range Twenty three (23), Aitkin County, Minnesota.

Parcel Identification Number (P.I.N.): 06-0-043000 Tract No. MN-AI-084.000 Access Road No. AR637