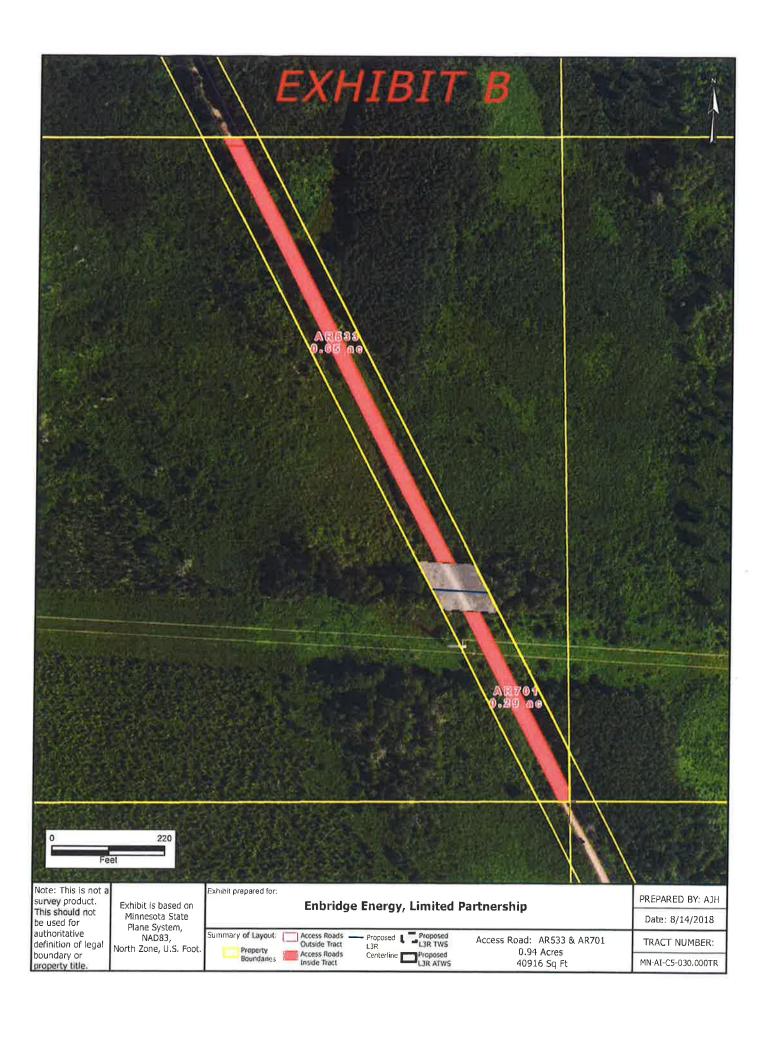

#### LESSOR'S PROPERTY LEGAL DESCRIPTION (Lessor's Land):

The old Soo Line Railroad Right of Way in the SE¼ of NW¼, Section 33, Township 51, Range 26, Aitkin County, Minnesota.

Parcel Identification Number (P.I.N.): 20-0-053902 Tract No. MN-AI-C5-030.000TR Access Road No. AR533 and AR701