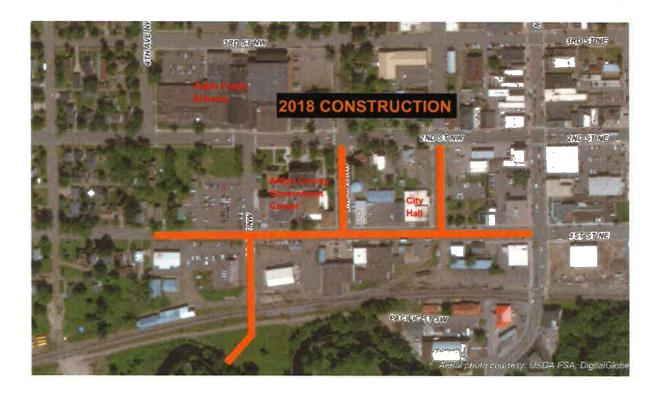

all – 5:30 pm

The City of Aitkin will be holding an Information Open House at the Aitkin City Hall for pending improvements to 1<sup>st</sup> St NW between Minnesota Avenue (Hwy 169) and 4<sup>th</sup> Avenue NW (extended). The project scope includes 1<sup>st</sup> Avenue NW, 2<sup>nd</sup> Avenue NW, and 3<sup>rd</sup> Avenue NW south of Hwy 210.

Anticipated discussion topics include:

- Project Scope and Status
- Project Schedule
- Project Contact Information
- Specific Project Questions

The format of this meeting is as an <u>Informational Open House</u>. As a result, <u>there will only be</u> <u>introductory comments made</u> at the start of the Open House. City staff and project engineering staff will be available to discuss the project and answer questions on an individual basis.



#### MONTHLY STATEMENT OF BUSINESS TRANSACTED IN OFFICE OF COUNTY RECORDER, AITKIN COUNTY May 2018

| NATURE OF BUSINESS TRANSACTED COUNTY RECORDER FEES                                           |                              | FEES RECEIVED                          |
|----------------------------------------------------------------------------------------------|------------------------------|----------------------------------------|
| MISC RECEIPTS                                                                                | *                            |                                        |
| COPIES & C/COPIES                                                                            | 1123 II 173                  | \$1,294.10                             |
| NOTARY