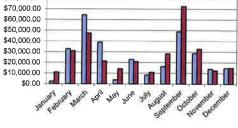

## INTEREST EARNED

| 2016         | 2017                                                                                                                                                                          |
|--------------|-------------------------------------------------------------------------------------------------------------------------------------------------------------------------------|
| \$2,253.20   | \$10,859,83                                                                                                                                                                   |
| \$32,633.21  | \$30,783.47                                                                                                                                                                   |
| \$64,489.44  | \$47,404.11                                                                                                                                                                   |
| \$38,879.71  | \$21,295.75                                                                                                                                                                   |
| \$3,811,94   | \$14,159.65                                                                                                                                                                   |
| \$22,870.45  | \$20,890,48                                                                                                                                                                   |
| \$8,334.49   | \$10,773.83                                                                                                                                                                   |
| \$16,186,93  | \$28,213.79                                                                                                                                                                   |
| \$48,969.62  | \$72,495.19                                                                                                                                                                   |
| \$28,573.97  | \$32,792.54                                                                                                                                                                   |
| \$14,044.58  | \$12,395,45                                                                                                                                                                   |
| \$14,868.70  | \$14,972.53                                                                                                                                                                   |
| \$295,916.24 | \$317,036_62                                                                                                                                                                  |
|              | \$2,253.20<br>\$32,633.21<br>\$64,489,44<br>\$38,879.71<br>\$3,811.94<br>\$22,870.45<br>\$8,334.49<br>\$16,186.93<br>\$48,969.62<br>\$28,573.97<br>\$14,044.58<br>\$14,868.70 |

### Interest Earned

| 2015 | \$293,102,31 |
|------|--------------|
| 2014 | \$349,429,98 |
| 2013 | \$314,830.42 |