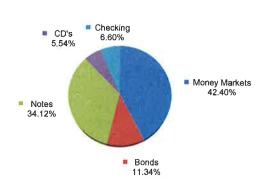

# PORTFOLIO

| Money Markets | 11,222,816.72 |
|---------------|---------------|
| Bonds         | 3,000,000.00  |
| Notes         | 9,030,876.39  |
| CD's          | 1,465,324,49  |
| Checking      | 1,747,589.73  |
| Total         | 26,466,607.33 |