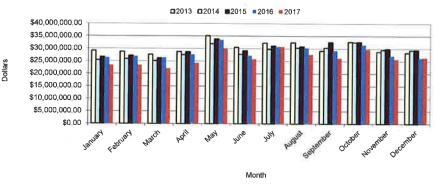

### PORTFOLIO BALANCE

| 2013            | 2014                                                                                                                                                                                                          | 2015                                                                                                                                                                                                                                                                                                                                                                                                                                                                                                                                                         | 2016                                                                                                                                                                                                                                                                                                                                                                                                                                                                                                                                                                                                                                                                                                                                                                                                                                                                                                          | 2017                                                                                                                                                                                                                                                                                                                                                                                                                                                                                                                                                                                                                                                                                                                                                                                                                                                                                                                                                                                                                                                                                                                                                                                                          |
|-----------------|---------------------------------------------------------------------------------------------------------------------------------------------------------------------------------------------------------------|--------------------------------------------------------------------------------------------------------------------------------------------------------------------------------------------------------------------------------------------------------------------------------------------------------------------------------------------------------------------------------------------------------------------------------------------------------------------------------------------------------------------------------------------------------------|---------------------------------------------------------------------------------------------------------------------------------------------------------------------------------------------------------------------------------------------------------------------------------------------------------------------------------------------------------------------------------------------------------------------------------------------------------------------------------------------------------------------------------------------------------------------------------------------------------------------------------------------------------------------------------------------------------------------------------------------------------------------------------------------------------------------------------------------------------------------------------------------------------------|---------------------------------------------------------------------------------------------------------------------------------------------------------------------------------------------------------------------------------------------------------------------------------------------------------------------------------------------------------------------------------------------------------------------------------------------------------------------------------------------------------------------------------------------------------------------------------------------------------------------------------------------------------------------------------------------------------------------------------------------------------------------------------------------------------------------------------------------------------------------------------------------------------------------------------------------------------------------------------------------------------------------------------------------------------------------------------------------------------------------------------------------------------------------------------------------------------------|
| \$29,088,294.41 | \$25,412,093,97                                                                                                                                                                                               | \$26,612,279.57                                                                                                                                                                                                                                                                                                                                                                                                                                                                                                                                              | \$26,392,114,18                                                                                                                                                                                                                                                                                                                                                                                                                                                                                                                                                                                                                                                                                                                                                                                                                                                                                               | \$23,367,037.59                                                                                                                                                                                                                                                                                                                                                                                                                                                                                                                                                                                                                                                                                                                                                                                                                                                                                                                                                                                                                                                                                                                                                                                               |
| \$28,763,352.90 | \$25,861,121.83                                                                                                                                                                                               | \$27,155,630.95                                                                                                                                                                                                                                                                                                                                                                                                                                                                                                                                              | \$26,871,160.73                                                                                                                                                                                                                                                                                                                                                                                                                                                                                                                                                                                                                                                                                                                                                                                                                                                                                               | \$23,424,149,19                                                                                                                                                                                                                                                                                                                                                                                                                                                                                                                                                                                                                                                                                                                                                                                                                                                                                                                                                                                                                                                                                                                                                                                               |
| \$27,609,036,85 | \$25,149,483.96                                                                                                                                                                                               | \$26,218,443.65                                                                                                                                                                                                                                                                                                                                                                                                                                                                                                                                              | \$26,337,929,23                                                                                                                                                                                                                                                                                                                                                                                                                                                                                                                                                                                                                                                                                                                                                                                                                                                                                               | \$22,135,652.34                                                                                                                                                                                                                                                                                                                                                                                                                                                                                                                                                                                                                                                                                                                                                                                                                                                                                                                                                                                                                                                                                                                                                                                               |
| \$28,787,188,45 | \$27,598,300.21                                                                                                                                                                                               | \$28,744,085,23                                                                                                                                                                                                                                                                                                                                                                                                                                                                                                                                              | \$27,586,789,69                                                                                                                                                                                                                                                                                                                                                                                                                                                                                                                                                                                                                                                                                                                                                                                                                                                                                               | \$24,261,807,87                                                                                                                                                                                                                                                                                                                                                                                                                                                                                                                                                                                                                                                                                                                                                                                                                                                                                                                                                                                                                                                                                                                                                                                               |
| \$35,123,488,24 | \$31,918,369,74                                                                                                                                                                                               | \$33,856,148,33                                                                                                                                                                                                                                                                                                                                                                                                                                                                                                                                              | \$33,374,397,11                                                                                                                                                                                                                                                                                                                                                                                                                                                                                                                                                                                                                                                                                                                                                                                                                                                                                               | \$30,128,307.27                                                                                                                                                                                                                                                                                                                                                                                                                                                                                                                                                                                                                                                                                                                                                                                                                                                                                                                                                                                                                                                                                                                                                                                               |
| \$30,534,488.26 | \$27,734,491,87                                                                                                                                                                                               | \$29,203,774.06                                                                                                                                                                                                                                                                                                                                                                                                                                                                                                                                              | \$27,109,091.47                                                                                                                                                                                                                                                                                                                                                                                                                                                                                                                                                                                                                                                                                                                                                                                                                                                                                               | \$25,790,417.44                                                                                                                                                                                                                                                                                                                                                                                                                                                                                                                                                                                                                                                                                                                                                                                                                                                                                                                                                                                                                                                                                                                                                                                               |
| \$32,269,580.09 | \$29,807,467.71                                                                                                                                                                                               | \$31,133,075,27                                                                                                                                                                                                                                                                                                                                                                                                                                                                                                                                              | \$30,782,367.62                                                                                                                                                                                                                                                                                                                                                                                                                                                                                                                                                                                                                                                                                                                                                                                                                                                                                               | \$30,740,832,72                                                                                                                                                                                                                                                                                                                                                                                                                                                                                                                                                                                                                                                                                                                                                                                                                                                                                                                                                                                                                                                                                                                                                                                               |
| \$32,424,958,90 | \$30,319,081,32                                                                                                                                                                                               | \$30,827,856.78                                                                                                                                                                                                                                                                                                                                                                                                                                                                                                                                              | \$30,322,969,88                                                                                                                                                                                                                                                                                                                                                                                                                                                                                                                                                                                                                                                                                                                                                                                                                                                                                               | \$27,663,869.90                                                                                                                                                                                                                                                                                                                                                                                                                                                                                                                                                                                                                                                                                                                                                                                                                                                                                                                                                                                                                                                                                                                                                                                               |
| \$29,111,435,84 | \$30,375,578,52                                                                                                                                                                                               | \$32,589,735,30                                                                                                                                                                                                                                                                                                                                                                                                                                                                                                                                              | \$29,194,672.71                                                                                                                                                                                                                                                                                                                                                                                                                                                                                                                                                                                                                                                                                                                                                                                                                                                                                               | \$26,174,093.90                                                                                                                                                                                                                                                                                                                                                                                                                                                                                                                                                                                                                                                                                                                                                                                                                                                                                                                                                                                                                                                                                                                                                                                               |
| \$32,689,893.97 | \$32,542,627,19                                                                                                                                                                                               | \$32,646,664,14                                                                                                                                                                                                                                                                                                                                                                                                                                                                                                                                              | \$31,526,612_20                                                                                                                                                                                                                                                                                                                                                                                                                                                                                                                                                                                                                                                                                                                                                                                                                                                                                               | \$29,735,521.41                                                                                                                                                                                                                                                                                                                                                                                                                                                                                                                                                                                                                                                                                                                                                                                                                                                                                                                                                                                                                                                                                                                                                                                               |
| \$28,738,753.69 | \$29,564,837.09                                                                                                                                                                                               | \$29,937,105.23                                                                                                                                                                                                                                                                                                                                                                                                                                                                                                                                              | \$27,083,896.45                                                                                                                                                                                                                                                                                                                                                                                                                                                                                                                                                                                                                                                                                                                                                                                                                                                                                               | \$25,756,995.48                                                                                                                                                                                                                                                                                                                                                                                                                                                                                                                                                                                                                                                                                                                                                                                                                                                                                                                                                                                                                                                                                                                                                                                               |
| \$28,332,441.56 | \$29,375,220.36                                                                                                                                                                                               | \$29,517,788,65                                                                                                                                                                                                                                                                                                                                                                                                                                                                                                                                              | \$26,271,927.92                                                                                                                                                                                                                                                                                                                                                                                                                                                                                                                                                                                                                                                                                                                                                                                                                                                                                               | \$26,466,607,33                                                                                                                                                                                                                                                                                                                                                                                                                                                                                                                                                                                                                                                                                                                                                                                                                                                                                                                                                                                                                                                                                                                                                                                               |
| \$30,289,409.43 | \$28,804,889.48                                                                                                                                                                                               | \$29,870,215.60                                                                                                                                                                                                                                                                                                                                                                                                                                                                                                                                              | \$28,571,160,77                                                                                                                                                                                                                                                                                                                                                                                                                                                                                                                                                                                                                                                                                                                                                                                                                                                                                               | \$26,303,774,37                                                                                                                                                                                                                                                                                                                                                                                                                                                                                                                                                                                                                                                                                                                                                                                                                                                                                                                                                                                                                                                                                                                                                                                               |
|                 | \$29,088,294.41<br>\$28,763,352.90<br>\$27,609,036,85<br>\$35,123,488,24<br>\$30,534,488,26<br>\$32,269,580.09<br>\$32,424,958,90<br>\$29,111,435,84<br>\$32,689,893,97<br>\$28,738,753,69<br>\$28,332,441,56 | \$29,088,294.41         \$25,412,093,97           \$28,763,352.90         \$25,861,121.83           \$27,609,036.85         \$25,149,483.96           \$28,787,188,45         \$27,598,300,21           \$35,123,488,24         \$31,918,369,74           \$30,534,488,26         \$27,734,491,87           \$32,269,580,09         \$29,807,467,711           \$32,424,958,90         \$30,319,081,32           \$29,111,435,84         \$30,375,578,52           \$32,689,893,97         \$32,542,627,19           \$28,738,753,69         \$29,375,220,36 | \$29,088,294.41         \$25,412,093,97         \$26,612,279.57           \$28,763,352.90         \$25,861,121.83         \$27,155,630.95           \$27,609,036.85         \$25,149,483.96         \$26,218,443.65           \$28,787,188,45         \$27,598,300.21         \$28,744,085,23           \$35,123,488,24         \$31,918,369,74         \$33,856,148,33           \$30,534,488,26         \$27,734,491.87         \$29,203,774.06           \$32,269,580.09         \$29,807,467.71         \$31,133,075,27           \$32,424,958.90         \$30,319,081,32         \$30,827,856,78           \$29,111,435,84         \$30,375,578,52         \$32,589,735,30           \$32,689,893.97         \$32,542,627,19         \$32,646,664,14           \$28,736,753.69         \$29,564,837,09         \$29,937,105,23           \$28,332,441,56         \$29,375,220.36         \$29,517,788,65 | \$29,088,294.41         \$25,412,093,97         \$26,612,279.57         \$26,392,114,18           \$28,763,352,90         \$25,861,121.83         \$27,155,630.95         \$26,637,292,23           \$27,609,036.85         \$25,149,483.96         \$26,218,443.65         \$26,337,929,23           \$28,787,188,45         \$27,598,300,21         \$28,744,085,23         \$27,586,789,69           \$35,123,488,24         \$31,918,369,74         \$33,856,148,33         \$33,374,397,11           \$30,534,488,26         \$27,734,491,87         \$29,203,774.06         \$27,109,091.47           \$32,269,580.09         \$29,807,467.71         \$31,133,075,27         \$30,782,367.62           \$32,424,958,90         \$30,319,081,32         \$30,827,856,78         \$30,322,969,88           \$29,111,435,84         \$30,375,578,52         \$32,589,735,30         \$29,194,672,71           \$32,669,893,97         \$32,542,627,19         \$32,646,664,14         \$31,526,612,20           \$28,738,753.69         \$29,375,220.36         \$29,371,105,23         \$27,083,896,45           \$28,332,441,56         \$29,375,220.36         \$29,517,786,65         \$26,271,927.92 |