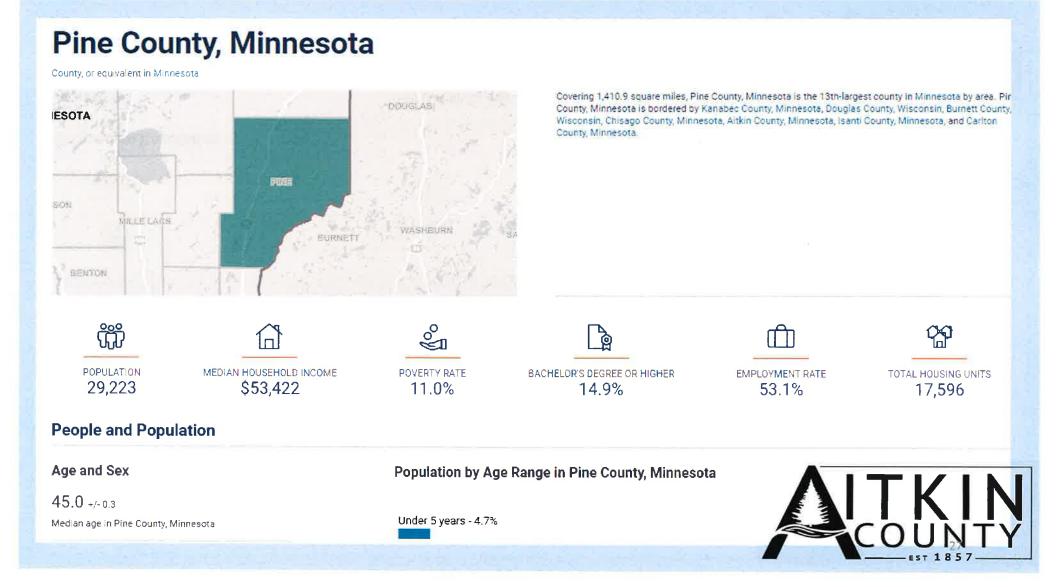

|
|                                         | Support local intiatives and focus on mental health                                 | 2022-2027                                     |
|                                         | Increase Child Care availability                                                    | 2022                                          |
| Promote Educational Institutions        | Support County high schools and higher learning institutions with their initiatives | 2022                                          |
| Foundational Asset Improvement          | Improve broadband access to all County residents                                    | Broadband available to +80% residents by 2027 |



https://data.census.gov/cedsci/profile?g=0500000US27001





## **Crow Wing County, Minnesota**

County, or equivalent in Minnesota



Covering 998.1 square miles, Crow Wing County, Minnesota is the 21st-largest county in Minnesota by area. Crow Wing County, Minnesota Is bordered by Cass County, Minnesota, Aitkin County, Minnesota, Morrison County, Minnesota, and Mille Lacs County, Minnesota.













TOTAL HOUSING UNITS 41,916

#### **People and Population**

# Age and Sex Population by Age Range in Crow Wing County, Minnesota 44.5 +/- 0.3 Median age in Crow Wing County, Minnesota Under 5 years - 5.5%

| Aitkin<br>County