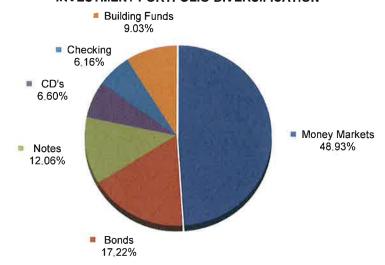

# **PORTFOLIO**

Money Markets\$14,203,702.92Bonds\$5,000,000.00Notes\$3,500,000.00CD's\$1,915,324.49Checking\$1,786,891.93Building Funds\$2,622,690.05Total\$29,028,609.39

#### INVESTMENT PORTFOLIO DIVERSIFICATION