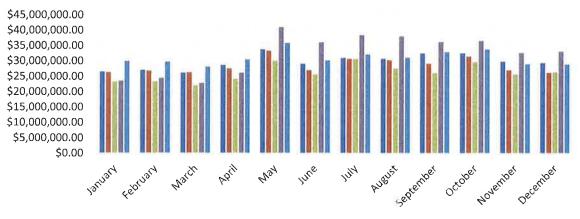

#### **PORTFOLIO BALANCE**

|                 | 2015            | 2016            | 2017            | 2018            | 2019            |
|-----------------|-----------------|-----------------|-----------------|-----------------|-----------------|
| January         | \$26,612,279.57 | \$26,392,114.18 | \$23,367,037.59 | \$23,632,782.83 | \$30,030,550.36 |
| February        | \$27,155,630.95 | \$26,871,160.73 | \$23,424,149.19 | \$24,494,638.35 | \$29,811,468.02 |
| March           | \$26,218,443.65 | \$26,337,929.23 | \$22,135,652.34 | \$22,887,424.91 | \$28,220,548.69 |
| April           | \$28,744,085.23 | \$27,586,789.69 | \$24,261,807.87 | \$26,236,046.70 | \$30,620,955.90 |
| May             | \$33,856,148.33 | \$33,374,397.11 | \$30,128,307.27 | \$41,105,809.80 | \$35,955,712.18 |
| June            | \$29,203,774.06 | \$27,109,091.47 | \$25,790,417.44 | \$36,176,718.49 | \$30,280,319.43 |
| July            | \$31,133,075.27 | \$30,782,367.62 | \$30,740,832.72 | \$38,540,790.14 | \$32,223,879.38 |
| August          | \$30,827,856.78 | \$30,322,969.88 | \$27,663,869.90 | \$38,114,866.29 | \$31,243,426.95 |
| September       | \$32,589,735.30 | \$29,194,672.71 | \$26,174,093.90 | \$36,263,399.22 | \$32,998,614.80 |
| October         | \$32,646,664.14 | \$31,526,612.20 | \$29,735,521.41 | \$36,630,499.13 | \$33,907,817.05 |
| November        | \$29,937,105.23 | \$27,083,896.45 | \$25,756,995.48 | \$32,765,181.43 | \$29,144,346.48 |
| December        | \$29,517,788.65 | \$26,271,927.92 | \$26,466,607.33 | \$33,181,704.25 | \$29,028,609.39 |
| Average Balance | \$29,870,215.60 | \$28,571,160.77 | \$26,303,774.37 | \$32,502,488.46 | \$31,122,187.39 |

#### **PORTFOLIO BALANCE**

- PORTFOLIO BALANCE 2015 PORTFOLIO BALANCE 2016 PORTFOLIO BALANCE 2017
- PORTFOLIO BALANCE 2018 PORTFOLIO BALANCE 2019