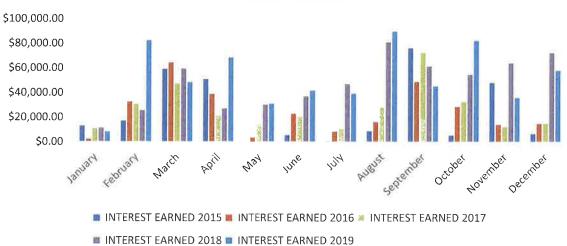

# **INTEREST EARNED**

|           | 2015         | 2016         | 2017         | 2018         | 2019         |
|-----------|--------------|--------------|--------------|--------------|--------------|
| January   | \$13,218.32  | \$2,253.20   | \$10,859.83  | \$11,506.37  | \$8,305.15   |
| February  | \$17,173.38  | \$32,633.21  | \$30,783.47  | \$25,749.15  | \$82,615.25  |
| March     | \$59,380.97  | \$64,489.44  | \$47,404.11  | \$59,482.21  | \$48,555.11  |
| April     | \$51,054.69  | \$38,879.71  | \$21,295.75  | \$27,069.70  | \$68,685.31  |
| May       | \$468.57     | \$3,811.94   | \$14,159.65  | \$30,229.98  | \$31,153.65  |
| June      | \$5,590.61   | \$22,870.45  | \$20,890.48  | \$37,044.67  | \$41,944.04  |
| July      | \$735.31     | \$8,334.49   | \$10,773.83  | \$47,076.65  | \$39,373.21  |
| August    | \$8,822.00   | \$16,186.93  | \$28,213.79  | \$81,173.91  | \$89,877.00  |
| September | \$76,483.42  | \$48,969.62  | \$72,495.19  | \$61,449.28  | \$45,384.14  |
| October   | \$5,283.05   | \$28,573.97  | \$32,792.54  | \$54,767.20  | \$82,416.02  |
| November  | \$48,217.44  | \$14,044.58  | \$12,395.45  | \$64,036.99  | \$36,033.70  |
| December  | \$6,674.55   | \$14,868.70  | \$14,972.53  | \$72,513.82  | \$58,136,27  |
| Total     | \$293,102.31 | \$295,916.24 | \$317,036.62 | \$572,099.93 | \$632,478.85 |

# **INTEREST EARNED**