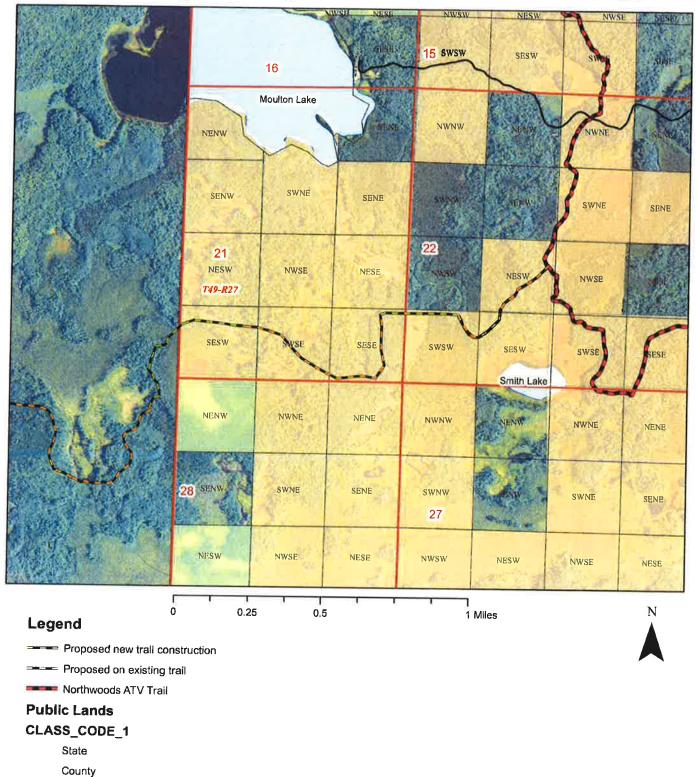

or ATV/OHV use during specified dates.
- 3. Aitkin County shall at all times have the right to enter upon said right-of-way for any purpose necessary to the performance of lawful powers and duties.
- 4. Aitkin County shall have the right to close said right-of-way during any emergency.

This permit is issued and accepted upon the conditions and subject to all terms and limitations contained in the statues of the State of Minnesota and all conditions herein specified.

Permittee has read, understands, and agrees to comply with all the requirements of this permit.

THIS PERMIT IS NOT VALID UNTIL SIGNED BY ALL PARTIES.

| Permittee     | Date |
|---------------|------|
| Permittee     | Date |
| Aitkin County | Date |

# Proposed ATV Trail Connection Crow Wing County to Northwoods ATV Trail



Map Created: April 19, 2017



7 ß
Agenda Item #

Requested Meeting Date: 5/9/2017

Title of Item: Quotes for demo/removal of structures on tax-forfeited lands **Action Requested: Direction Requested REGULAR AGENDA** Approve/Deny Motion Discussion Item CONSENT AGENDA Adopt Resolution (attach draft) Hold Public Hearing\* INFORMATION ONLY \*provide copy of hearing notice that was published Submitted by: Department: Land Commissioner Land Department Presenter (Name and Title): **Estimated Time Needed:** Mark Jacobs 10-minutes Summary of Issue: Quotes for demolition/removal of structures on 4 parcels of tax-forfeited land were received until 2:00 PM on 4/28/2017. Attached is the proposal and breakdown of guotes received. Low quotes are... Project 1 - Dependable Demolition - McGregor = \$4,00