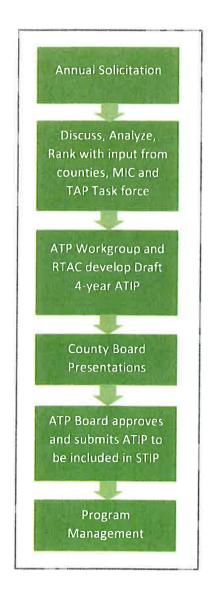

|
|             | <ul> <li>Public comment period.</li> </ul>                                      |
| April       | <ul> <li>April ATP Board meeting.</li> </ul>                                    |
|             | ATP Board reviews and approves the draft ATIP.                                  |
| June        | <ul> <li>Submit final ATIP to MnDOT Central Office</li> </ul>                   |
| July/August | <ul> <li>STIP approval by Commissioner of</li> </ul>                            |
|             | Transportation                                                                  |
| September/  | STIP approved by Federal Transportation                                         |
| October     | Authorities                                                                     |







DEPARTMENT OF TRANSPORTATION





## Northeast Minnesota ATP - FY 2021 Investments

| Program and Funding Source                                                                 | MnDOT - D 1<br>Federal Funds | MnDOT – D 1<br>State Funds | Local - Metro<br>Federal Funds | Local - Rural<br>Federal Funds |  |  |
|--------------------------------------------------------------------------------------------|------------------------------|----------------------------|--------------------------------|--------------------------------|--|--|
| Statewide Performance<br>Program – Pavement<br>Funds: Federal HNPP<br>State: Trunk Highway | \$14,200,000                 | \$3,500,000                | N/A                            | N/A                            |  |  |
| Statewide Performance<br>Pr