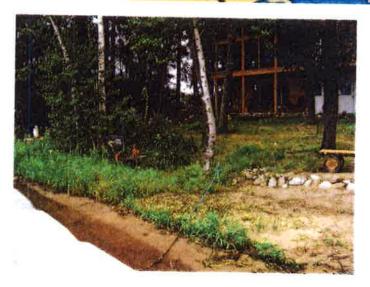

### Big Sandy Lake – Bridge Road Tour July 12, 2017

1). <u>Touhey Shoreline Buffer Planting</u> - Ms Touhey began working on improving her shoreline in 2011. In July of that year she hosted a shoreland planting workshop. 13 volunteers came to help install native vegetation in an upland shade garden and shoreline buffer. (EPA Section 319 Grant)

The following year (2012) Big Sandy Lake flooded.

In 2014, Ms. Touhey followed up with us on a smaller project that restored some of the plants lost as a result of the flood. (Minnesota Recovers Grant)