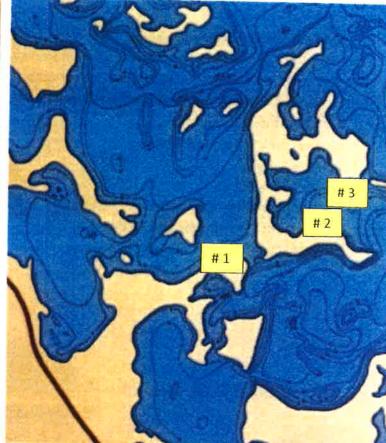

### Big Sandy Lake – Bridge Road Tour July 12, 2017

1). <u>Touhey Shoreline Buffer Planting</u> - Ms Touhey began working on improving her shoreline in 2011. In July of that year she hosted a shoreland planting workshop. 13 volunteers came to help install native vegetation in an upland shade garden and shoreline buffer. (EPA Section 319 Grant)

The following year (2012) Big Sandy Lake flooded.

In 2014, Ms. Touhey followed up with us on a smaller project that restored some of the plants lost as a result of the flood. (Minnesota Recovers Grant)

2). Smith Runoff Management Projects – The landowners were interested in managing stormwater runoff on their

property. During rain events, the water from their property and the neighbors headed directly toward their home / garage. A plan for correcting this, while still protecting Big Sandy Lake was developed. The plan included several steps including:

- Filter Strip near the road
- Dry Creek Bed along driveway
- Rain Garden
- Lakeshore Buffer
   All components of the plan were installed in the fall of 2016 utilizing EPA Section 319
   Grant Funds.

3). Greifzu Shoreland/Rain Garden Planting Project — The Greifzu's began restoring native vegetation to their shoreline in 1995-1996 as part of the University of Minnesota Shoreland Revegetation Project. Since that time, they have taken many steps to keep this plant community healthy. The most recent being the installation of a rain garden and additional native vegetation to improve their shoreland buffer. This was undertaken in 2015. 30 Volunteers assisted with the planting. (EPA Section 319 Grant)