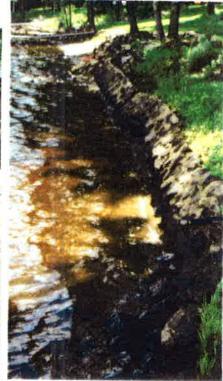

2). Smith Runoff Management Projects – The landowners were interested in managing stormwater runoff on their

property. During rain events, the water from their property and the neighbors headed directly toward their home / garage. A plan for correcting this, while still protecting Big Sandy Lake was developed. The plan included several steps including:

- Filter Strip near the road
- Dry Creek Bed along driveway
- Rain Garden
- Lakeshore Buffer
   All components of the plan were installed in the fall of 2016 utilizing EPA Section 319
   Grant Funds.

3). Greifzu Shoreland/Rain Garden Planting Project — The Greifzu's began restoring native vegetation to their shoreline in 1995-1996 as part of the University of Minnesota Shoreland Revegetation Project. Since that time, they have taken many steps to keep this plant community healthy. The most recent being the installation of a rain garden and additional native vegetation to improve their shoreland buffer. This was undertaken in 2015. 30 Volunteers assisted with the planting. (EPA Section 319 Grant)