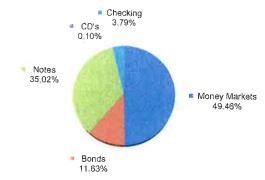

### **PORTFOLIO**

Money Markets 12,757,173.31 Bonds 3,000,005,11 Notes 9,030,876,39 CD's 25,000\_00 Checking 977,362,63

Total

25,790,417.44

### INVESTMENT PORTFOLIO DIVERSIFICATION

Handout 4A