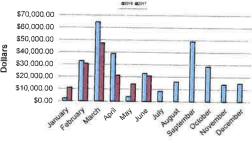

### INTEREST EARNED

| MAIL EVEST EXIME | -0           |              |
|------------------|--------------|--------------|
|                  | 2016         | 2017         |
| January          | \$2,253.20   | \$10,859.83  |
| February         | \$32,633.21  | \$30,783.47  |
| March            | \$64,489.44  | \$47,404.11  |
| April            | \$38,879.71  | \$21,295.75  |
| May              | \$3,811.94   | \$14,159.65  |
| June             | \$22,870.45  | \$20,890.48  |
| July             | \$8,334.49   |              |
| August           | \$16,186.93  |              |
| September        | \$48,969.62  |              |
| October          | \$28,573.97  |              |
| November         | \$14,044.58  |              |
| December         | \$14,868.70  |              |
| Total            | \$295,916.24 | \$145,393.29 |
|                  |              |              |

# INTEREST EARNED

#### Interest Earned

| 2015 | \$293,102.31 |
|------|--------------|
| 2014 | \$349,429.98 |
| 2013 | \$314,830.42 |

Month