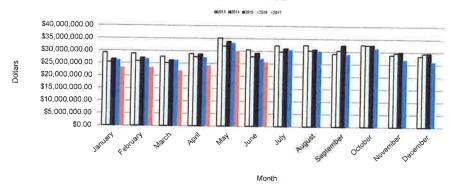

### PORTFOLIO BALANCE

|                 | 2013            | 2014            | 2015            | 2016            | 2017            |
|-----------------|-----------------|-----------------|-----------------|-----------------|-----------------|
| January         | \$29,088,294.41 | \$25,412,093,97 | \$26,612,279,57 | \$26,392,114.18 | \$23,367,037.59 |
| February        | \$28,763,352.90 | \$25,861,121,83 | \$27,155,630.95 | \$26,871,160.73 | \$23,424,149,19 |
| March           | \$27,609,036.85 | \$25,149,483,96 | \$26,218,443.65 | \$26,337,929.23 | \$22,135,652,34 |
| April           | \$28,787,188.45 | \$27,598,300_21 | \$28,744,085,23 | \$27,586,789.69 | \$24,261,807,87 |
| May             | \$35,123,488.24 | \$31,918,369.74 | \$33,856,148.33 | \$33,374,397,11 | \$30,128,307,27 |
| June            | \$30,534,488.26 | \$27,734,491,87 | \$29,203,774.06 | \$27,109,091.47 | \$25,790,417.44 |
| July            | \$32,269,580.09 | \$29,807,467,71 | \$31,133,075.27 | \$30,782,367.62 |                 |
| August          | \$32,424,958.90 | \$30,319,081.32 | \$30,827,856,78 | \$30,322,969.88 |                 |
| September       | \$29,111,435.84 | \$30,375,578,52 | \$32,589,735.30 | \$29,194,672,71 |                 |
| October         | \$32,689,893,97 | \$32,542,627,19 | \$32,646,664.14 | \$31,526,612.20 |                 |
| November        | \$28,738,753.69 | \$29,564,837.09 | \$29,937,105.23 | \$27,083,896.45 |                 |
| December        | \$28,332,441.56 | \$29,375,220,36 | \$29,517,788.65 | \$26,271,927,92 |                 |
| Average Balance | \$30,289,409.43 | \$28,804,889,48 | \$29,870,215,60 | \$28,571,160,77 | \$24,851,228.62 |

### PORTFOLIO BALANCE