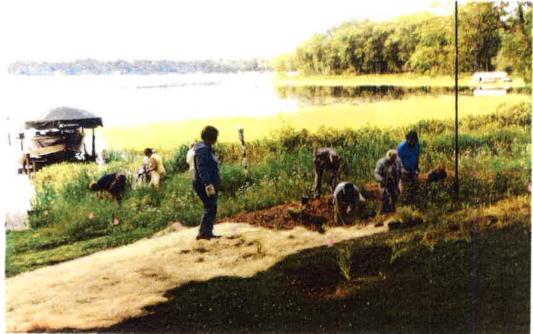

- Filter Strip near the road
- Dry Creek Bed along driveway
- Rain Garden
- Lakeshore Buffer
   All components of the plan were installed in the fall of 2016 utilizing EPA Section 319
   Grant Funds.

3). Greifzu Shoreland/Rain Garden Planting Project — The Greifzu's began restoring native vegetation to their shoreline in 1995-1996 as part of the University of Minnesota Shoreland Revegetation Project. Since that time, they have taken many steps to keep this plant community healthy. The most recent being the installation of a rain garden and additional native vegetation to improve their shoreland buffer. This was undertaken in 2015. 30 Volunteers assisted with the planting. (EPA Section 319 Grant)