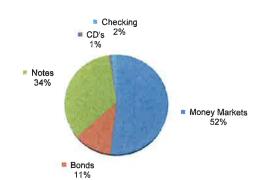

/22/2016     | 12/22/2021    | 2.01          | \$1,000,000.00  |
|        |                            |              |                |               | _             | \$26,271,927.92 |

#### Unrestricted Funds as of 12/31/16

| Fund 1-General | \$10,031,526.70  |
|----------------|------------------|
| Fund 3-R & B   | \$4,273,574.09   |
| Fund 3 #232    | \$2,891,162.13   |
| Fund 5-HHS     | \$4,132,946.42   |
|                |                  |
|                | \$21,329,209.34  |
| Fund 3 #232    | (\$2,891,162.13) |
|                | \$18,438,047.21  |
|                |                  |

#### December 2016

#### **PORTFOLIO**

 Money Markets
 \$13,582,189.51

 Bonds
 \$3,000,005.11

 Notes
 \$9,030,876.39

 CD's
 \$225,000.00

 Checking
 \$433,856.91

Total

\$26,271,927.92



INVESTMENT PORTFOLIO DIVERSIFICATION

#### **PORTFOLIO BALANCE**

|                 | 2012            | 2013            | 2014            | 2015            | 2016            |
|-----------------|-----------------|-----------------|-----------------|-----------------|-----------------|
| January         | \$24,367,549,40 | \$29,088,294.41 | \$25,412,093.97 | \$26,612,279.57 | \$26,392,114.18 |
| February        | \$22,873,046.63 | \$28,763,352.90 | \$25,861,121.83 | \$27,155,630.95 | \$26,871,160,73 |
| March           | \$22,854,934.11 | \$27,609,036.85 | \$25,149,483.96 | \$26,218,443.65 | \$26,337,929.23 |
| April           | \$32,720,309.44 | \$28,787,188.45 | \$27,598,300.21 | \$28,744,085.23 | \$27,586,789.69 |
| May             | \$38,314,598.16 | \$35,123,488,24 | \$31,918,369.74