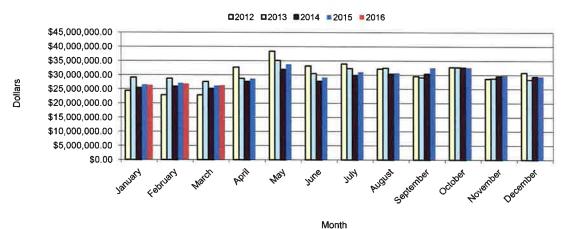

|
| July            | \$33,946,246.47 | \$32,269,580.09 | \$29,807,467.71 | \$31,133,075.27 |                 |
| August          | \$32,141,928.59 | \$32,424,958.90 | \$30,319,081.32 | \$30,827,856.78 |                 |
| September       | \$29,568,924.83 | \$29,111,435.84 | \$30,375,578.52 | \$32,589,735.30 |                 |
| October         | \$32,703,656.18 | \$32,689,893.97 | \$32,542,627.19 | \$32,646,664.14 |                 |
| November        | \$28,619,875.28 | \$28,738,753.69 | \$29,564,837.09 | \$29,937,105.23 |                 |
| December        | \$30,798,195.43 | \$28,332,441.56 | \$29,375,220.36 | \$29,517,788.65 |                 |
| Average Balance | \$30,172,072.42 | \$30,289,409.43 | \$28,804,889.48 | \$29,870,215.60 | \$26,533,734.71 |

### PORTFOLIO BALANCE



### INTEREST EARNED

|           | 2015         | 2016        |
|-----------|--------------|-------------|
| January   | \$13,218.32  | \$2,253.20  |
| February  | \$17,173.38  | \$32,633.21 |
| March     | \$59,380.97  | \$64,489.44 |
| April     | \$51,054.69  |             |
| May       | \$468.57     |             |
| June      | \$5,590.61   |             |
| July      | \$735.31     |             |
| August    | \$8,822.00   |             |
| September | \$76,483.42  |             |
| October   | \$5,283.05   |             |
| November  | \$48,217.44  |             |
| December  | \$6,674.55   |             |
| Total     | \$293,102.31 | \$99,375.85 |

### **Interest Earned**

**2014** \$349,429.98 **2013** \$314,830.42 **2012** \$314,893.06





### Board of County Commissioners A