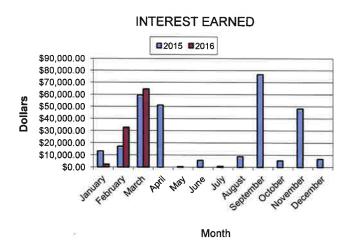

6,533,734.71 |

### PORTFOLIO BALANCE



### INTEREST EARNED

|           | 2015         | 2016        |
|-----------|--------------|-------------|
| January   | \$13,218.32  | \$2,253.20  |
| February  | \$17,173.38  | \$32,633.21 |
| March     | \$59,380.97  | \$64,489.44 |
| April     | \$51,054.69  |             |
| May       | \$468.57     |             |
| June      | \$5,590.61   |             |
| July      | \$735.31     |             |
| August    | \$8,822.00   |             |
| September | \$76,483.42  |             |
| October   | \$5,283.05   |             |
| November  | \$48,217.44  |             |
| December  | \$6,674.55   |             |
| Total     | \$293,102.31 | \$99,375.85 |

### **Interest Earned**

**2014** \$349,429.98 **2013** \$314,830.42 **2012** \$314,893.06





### Board of County Commissioners Agenda Request



Requested Meeting Date: May 10, 2016

Title of Item: Set Public Hearing Date for Amendments to MHP and RCA Ordin

| ✓ REGULAR AGENDA                                                                                                                                           | Action Requested:                                                                              | Direction Requested                                                                                                            |  |  |  |  |
|------------------------------------------------------------------------------------------------------------------------------------------------------------|---------------------------------------------------------------------------