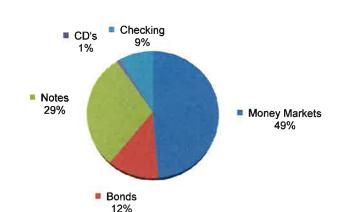

001,020.20 |

| Unrestricted Funds as of 03/31/16 |                  |  |  |  |  |
|-----------------------------------|------------------|--|--|--|--|
| Fund 1-General                    | \$6,975,096.34   |  |  |  |  |
| Fund 3-R & B                      | \$3,476,894.91   |  |  |  |  |
| Fund 3 #232                       | \$6,520,148.06   |  |  |  |  |
| Fund 5-HHS                        | \$3,768,000.92   |  |  |  |  |
|                                   | \$20,740,140.23  |  |  |  |  |
| Fund 3 #232                       | (\$6,520,148.06) |  |  |  |  |
|                                   | \$14,219,992.17  |  |  |  |  |

### March 2016

### **PORTFOLIO**

Money Markets\$12,809,428,08Bonds\$3,220,606.59Notes\$7,780,876.39CD's\$225,000.00Checking\$2,302,018.17

Total \$26,337,929.23



INVESTMENT PORTFOLIO DIVERSIFICATION

### **PORTFOLIO BALANCE**

|                 | 2012            | 2013            | 2014            | 2015            | 2016            |
|-----------------|-----------------|-----------------|-----------------|-----------------|-----------------|
| January         | \$24,367,549.40 | \$29,088,294.41 | \$25,412,093.97 | \$26,612,279.57 | \$26,392,114.18 |
| February        | \$22,873,046.63 | \$28,763,352,90 | \$25,861,121.83 | \$27,155,630.95 | \$26,871,160.73 |
| March           | \$22,854,934.11 | \$27,609,036.85 | \$25,149,483.96 | \$26,218,443.65 | \$26,337,929.23 |
| April           | \$32,720,309.44 | \$28,787,188.45 | \$27,598,300.21 | \$28,744,085.23 |                 |
| May             | \$38,314,598.16 | \$35,123,488,24 | \$31,918,369.74 |