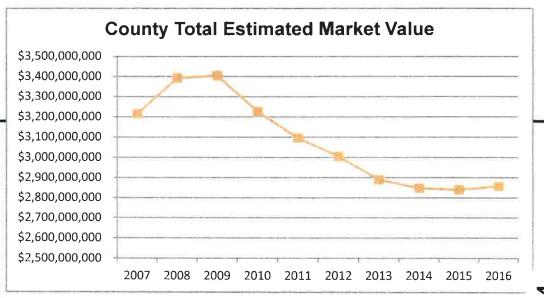

r>3,096,725,100         | \$<br>29,328,300       | \$<br>12,918,500             |
| 2012         | \$<br>3,005,641,600         | \$<br>28,410,400       | \$<br>14,051,400             |
| 2013         | \$<br>2,890,442,200         | \$<br>27,273,700       | \$<br>13,657,200             |
| 2014         | \$<br>2,848,672,500         | \$<br>26,863,700       | \$<br>15,297,200             |
| 2015         | \$<br>2,840,753,800         | \$<br>26,849,478       | \$<br>18,953,500             |
| 2016         | \$<br>2,857,728,900         |                        | \$<br>20,302,400             |



Figures taken from the year end abstracts except for 2016 asmt, 2016 asmt data from the spring mini abstract. County Total EMV's from prior years include the state assessed personal property values.









#### **Countywide Value Changes 2016 Assessment**

Taxable Property Only

| DYNORDS AN                     | 2015                | 2016                | % Change |
|--------------------------------|---------------------|---------------------|----------|
| Overall Estimated Market Value | \$<br>2,813,697,800 | \$<br>2,857,728,900 | 1.6%     |
| New Construction Value         | \$<br>18,953,500    | \$<br>20,302,400    | 7.1%     |
| Agricultural Homestead EMV     | \$<br>231,457,900   | \$<br>232,027,347   | 0.2%     |
| Residential EMV                | \$<br>940,564,500   | \$<br>956,774,654   | 1.7%     |
| Seasonal Recreational EMV      | \$<br>1,126,342,400 | \$<br>1,134,729,500 | 0.7%     |
| Commercial/Industrial EMV      | \$<br>84,681,100    | \$<br>83,841,500    | -1.0%