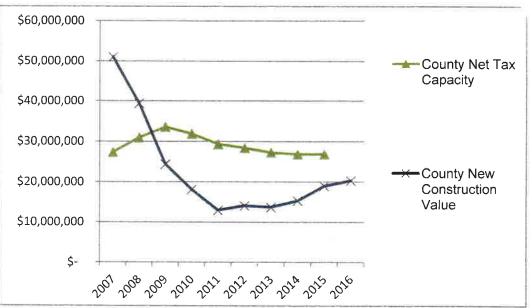

3,096,725,100         | \$<br>29,328,300       | \$<br>12,918,500             |
| 2012         | \$<br>3,005,641,600         | \$<br>28,410,400       | \$<br>14,051,400             |
| 2013         | \$<br>2,890,442,200         | \$<br>27,273,700       | \$<br>13,657,200             |
| 2014         | \$<br>2,848,672,500         | \$<br>26,863,700       | \$<br>15,297,200             |
| 2015         | \$<br>2,840,753,800         | \$<br>26,849,478       | \$<br>18,953,500             |
| 2016         | \$<br>2,857,728,900         |                        | \$<br>20,302,400             |



Figures taken from the year end abstracts except for 2016 asmt, 2016 asmt data from the spring mini abstract. County Total EMV's from prior years include the state assessed personal property values.









#### **Countywide Value Changes 2016 Assessment**

Taxable Property Only

| DYNORDS AN                     | 2015                | 2016                | % Change |
|--------------------------------|---------------------|---------------------|----------|
| Overall Estimated Market Value | \$<br>2,813,697,800 | \$<br>2,857,728,900 | 1.6%     |
| New Construction Value         | \$<br>18,953,500    | \$<br>20,302,400    | 7.1%     |
| Agricultural Homestead EMV     | \$<br>231,457,900   | \$<br>232,027,347   | 0.2%     |
| Residential EMV                | \$<br>940,564,500   | \$<br>956,774,654   | 1.7%     |
| Seasonal Recreational EMV      | \$<br>1,126,342,400 | \$<br>1,134,729,500 | 0.7%     |
| Commercial/Industrial EMV      | \$<br>84,681,100    | \$<br>83,841,500    | -1.0%    |