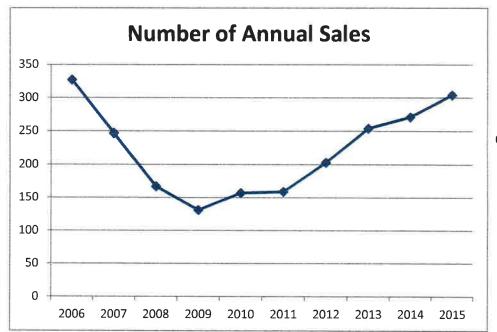

| 97.1               | 17.0        | 16.7     |
| 2009  | 131                      | 102.7                 | 93.2               | 13.0        | 18.6     |
| 2010  | 157                      | 100.9                 | 100.6              | 13.3        | 18.7     |
| 2011  | 159                      | 104.4                 | 106.5              | 13.3        | 14.9     |
| 2012  | 203                      | 101.0                 | 99.1               | 15.4        | 18.7     |
| 2013  | 254                      | 98.0                  | 101.0              | 14.1        | 13.1     |
| 2014  | 271                      | 94.5                  | 93.3               | 14.3        | 14.2     |
| 2015  | 304                      | 97.1                  | 97.3               | 14.4        | 16.3     |



#### Notes:

Sales Ratio is the assessor's Estimated Market Value divided by the Sale Price of a property.

Median Sales Ratio is the middle ratio in an array of all sales ratios. The closer the median is to 100.0, the more accurate the assessment level.

COD is the Coefficient of Dispersion or a measure of how consistent assessor valuations are with respect to the sale price.

The lower the COD, the greater the assessment quality and consistency.

Factors that help to improve the COD include implementation of a CAMA system, more thorough sales analysis, more thorough physical inspections, and a less volatile market.



# Aitkin County Assessor's Office Detailed Sales Ratio Study Data - 2016 Assessment

| Property |                                      | Median |      |      | Number   |