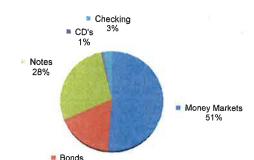

|                             |                                                                       |
|                                                                                                                    |                             |                                                                       |
| Financial Impact: Is there a cost associated with this What is the total cost, with tax and Is this budgeted?  Yes |                             | □ No<br>lain:                                                         |

#### December 2015

#### **PORTFOLIO**

 Money Markets
 \$15,048,727,55

 Bonds
 \$5,090,176,31

 Notes
 \$8,280,876,39

 CD's
 \$225,000,00

 Checking
 \$873,008.40

Total

\$29,517,788.65



17%

**INVESTMENT PORTFOLIO DIVERSIFICATION** 

#### **PORTFOLIO BALANCE**

|                 | 2011            | 2012            | 2013            | 2014            | 2015            |
|-----------------|-----------------|-----------------|-----------------|-----------------|-----------------|
| January         | \$26,414,041.13 | \$24,367,549.40 | \$29,088,294.41 | \$25,412,093.97 | \$26,612,279.57 |
| February        | \$26,547,115.00 | \$22,873,046.63 | \$28,763,352.90 | \$25,861,121.83 | \$27,155,630.95 |
| March           | \$26,288,864.37 | \$22,854,934.11 | \$27,609,036.85 | \$25,149,483.96 | \$26,218,443.65 |
| April           | \$26,536,253,86 | \$32,720,309.44 | \$28,787,188.45 | \$27,598,300.21 | \$28,744,085.23 |
| May             | \$32,170,929.96 | \$38,314,598.16 | \$35,1