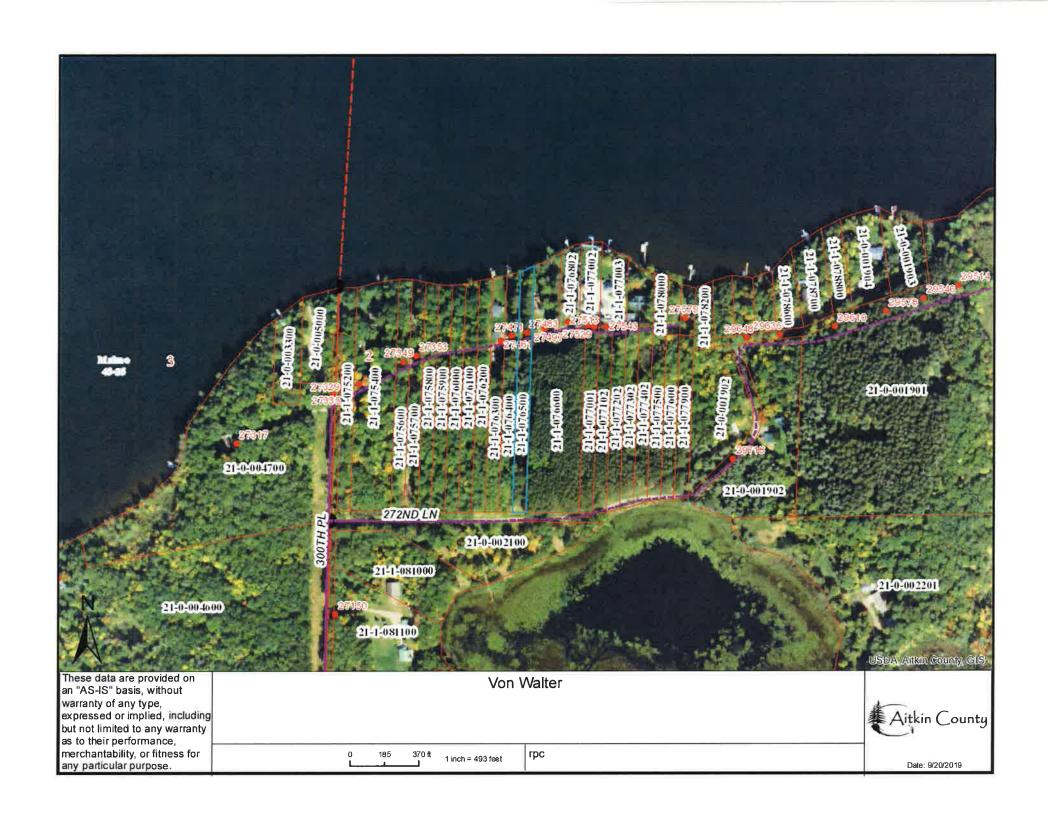

### Repurchase Application - Von Walter

WHEREAS, Thomas and Christine Von Walter (Husband and wife), of 1755 E. Laurie Road, Maplewood, MN 55109, the owners at the time of forfeiture, have made and filed an application with the County Auditor for the repurchase of the hereinafter described parcel of tax forfeited land, in accordance with the provisions of Minnesota Statutes 1945, Section 282.241, of amended, which land is situated in the County of Aitkin, Minnesota and described as follows, to-wit:

Lot 14 of Sugar Lake Addition according to the plat thereof on file, Section two (2), Township forty-five (45), Range twenty-five (25)

and WHEREAS, said applicant has set forth in his application that: