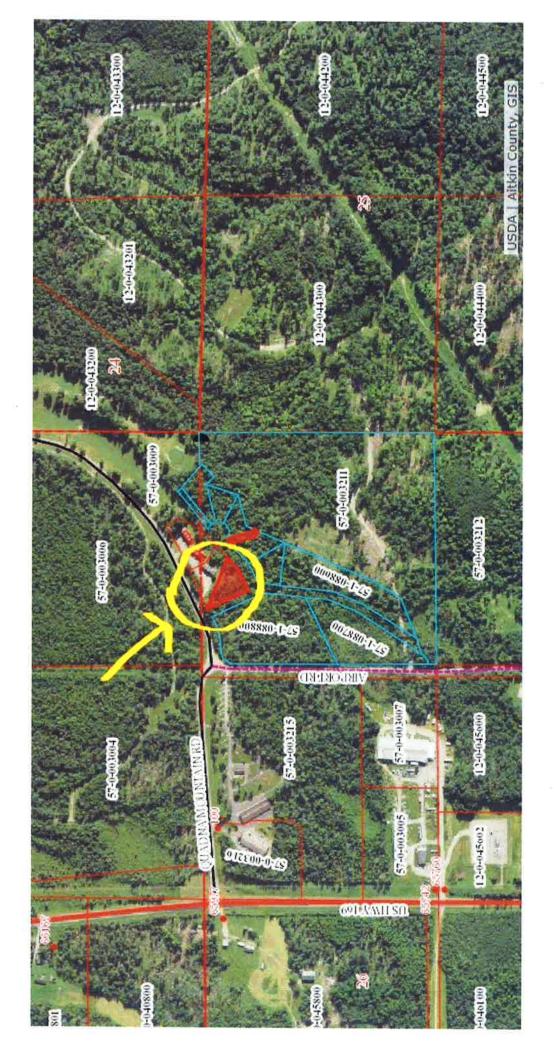

Quadna Mountain Vacation Club First Addition, Lot 2 Block 1 Property ID: 57-1-087800

and WHEREAS, said applicant has set forth in his application that:

- a. Hardship and injustice has resulted because of forfeiture of said land, for the following reasons, to-wit:
  - Mr. Gerber and I believed that PIA of Minnesota had sold this parcel to Mr. Gerber in 2005. That parcel was apparently left out of the sale. Mr. Gerber has made significant improvements to the property. He properly and lawfully removed an old foundation and filled in several large holes. He has invested significant time and expense into this project. I request to be allowed to redeem this parcel so I can convey it to Mr. Gerber.
- b. The repurchase of said land by me will promote and best serve the public interest, because:

### Partners in Action December 12, 2018 57-1-087800