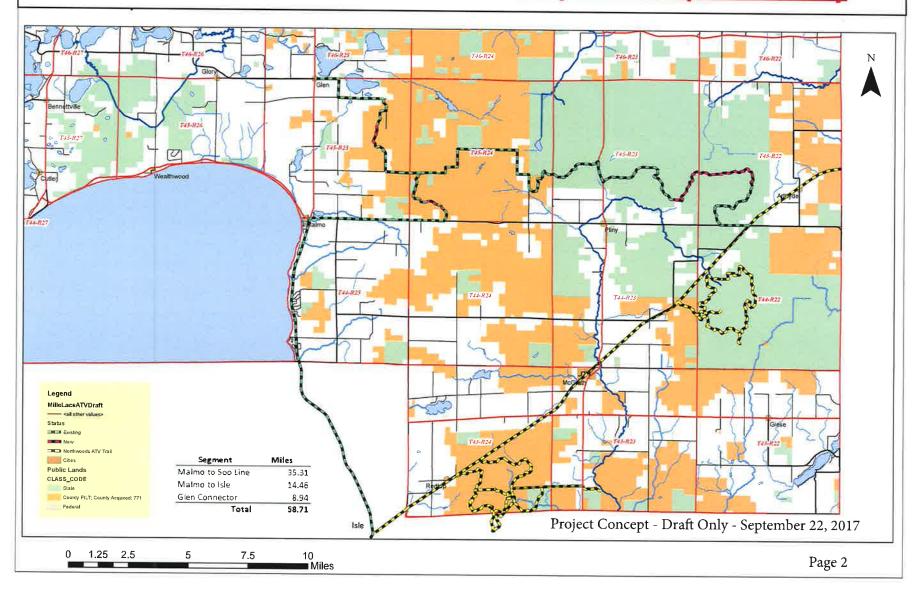

The project would add about 58 miles of trail to the existing Northwoods Regional ATV trail system. Major portions of the proposed Mille Lacs-Malmo East Loop would be located on existing county and state lands, with many already existing forestry roads that would be incorporated into the new trail.

Map #2 shows the general location of the proposed addition relative to the existing Northwoods Regional ATV trail system and how it would connect the communities of Malmo, Glen, and Isle along the existing South Soo Line ATV Trail.

The project would be constructed in phases, with the northern leg which would connect Malmo and Glen east to the existing Soo Line Trail east of the Solana ATV Loop. The second phase would focus a direct connection between Malmo and Isle to the south. That route would generally parallel with the east side of Mille Lacs Lake.