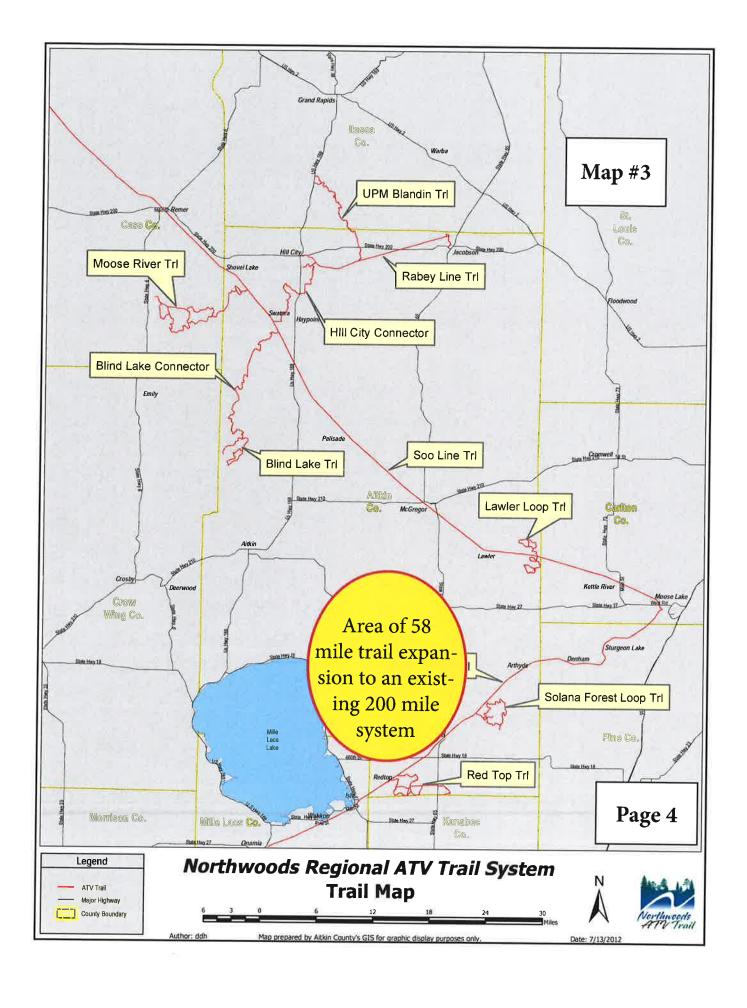

The project would add about 58 miles of trail to the existing Northwoods Regional ATV trail system. Major portions of the proposed Mille Lacs-Malmo East Loop would be located on existing county and state lands, with many already existing forestry roads that would be incorporated into the new trail.

Map #3 illustrates the large expanse of territory that the Northwoods Regional ATV Trail covers and highlights the lack of ATV trail presence on east and north side of Mille Lacs Lake.

Over the past two years the State of Minnesota has provided almost \$4 million dollars in direct local economic aid in the form of low interest loans, grants and promotional funds to help mitigate the severe economic impact the Mille Lacs Lake fishery issue has had on the area.

This project will provide lasting public infrastructure that will support a healthy and diverse tourism industry well into the future for the Mille Lacs Lake area.

Map #3 illustrates that Aitkin County and the area ATV/Snowmobile Clubs have a long successful history of building and maintaining summer and winter recreational use trails. This project will build on an already successful program of 200 miles of trails.