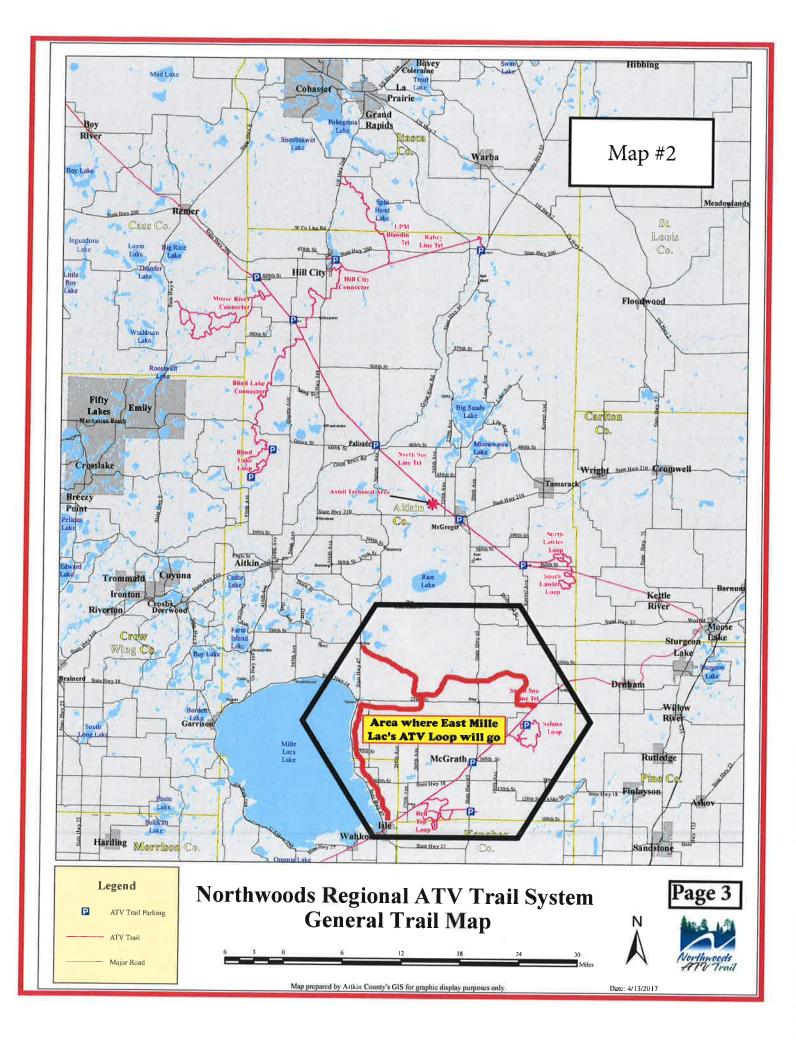

Map #3 illustrates the large expanse of territory that the Northwoods Regional ATV Trail covers and highlights the lack of ATV trail presence on east and north side of Mille Lacs Lake.

Over the past two years the State of Minnesota has provided almost \$4 million dollars in direct local economic aid in the form of low interest loans, grants and promotional funds to help mitigate the severe economic impact the Mille Lacs Lake fishery issue has had on the area.

This project will provide lasting public infrastructure that will support a healthy and diverse tourism industry well into the future for the Mille Lacs Lake area.

Map #3 illustrates that Aitkin County and the area ATV/Snowmobile Clubs have a long successful history of building and maintaining summer and winter recreational use trails. This project will build on an already successful program of 200 miles of trails.