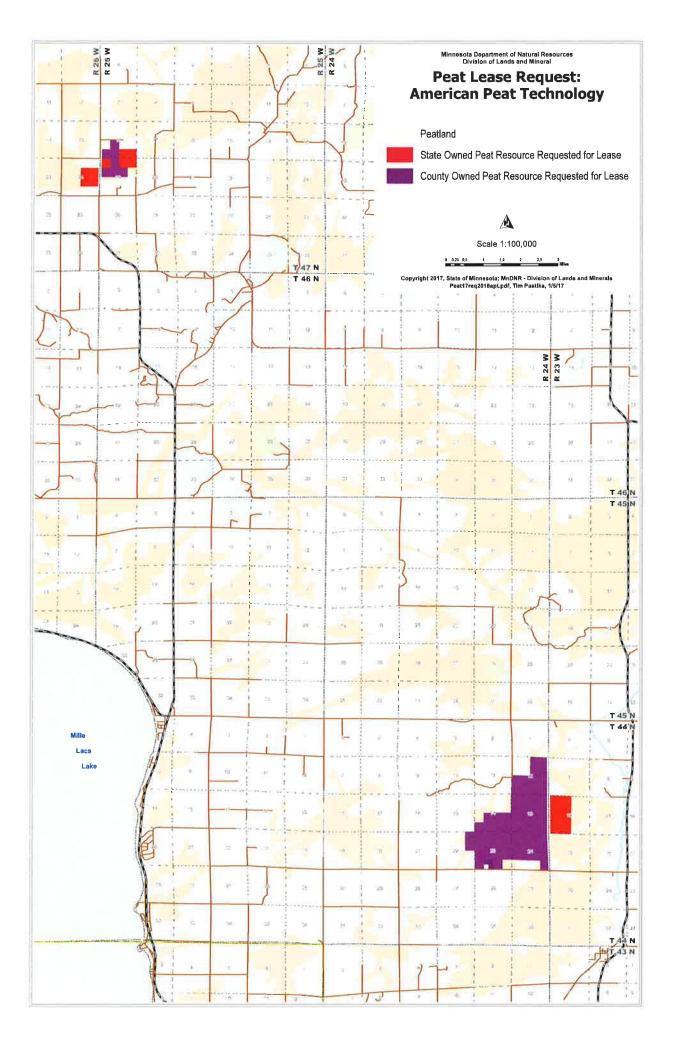

| County                                                                                                                                     | Requested Meeting Date: 1/23/2018                                                                | Agenda I                  |
|--------------------------------------------------------------------------------------------------------------------------------------------|--------------------------------------------------------------------------------------------------|---------------------------|
|                                                                                                                                            | <b>Fitle of Item:</b> Set date for public hearing APT                                            | peat lease (44-24, 47-25) |
| REGULAR AGE<br>CONSENT AGE<br>INFORMATION<br>Submitted by:<br>Land Commissioner<br>Presenter (Name and<br>Mark Jacobs<br>Summary of Issue: | NDA Action Requested:<br>NDA Approve/Deny Motion<br>ONLY Adopt Resolution (attach dr<br>*provide | Direction Requested       |
| I request that the public he<br>American Peat Technolog                                                                                    | request to lease sites in Seavey and Kimberly To                                                 |                           |
| American Peat Technolog                                                                                                                    |                                                                                                  |                           |