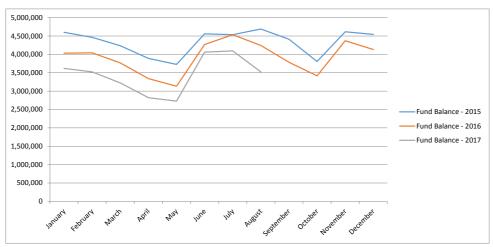

#### **Financial Reports**

Kathleen Ryan, Fiscal Supervisor reviewed the Health & Human Services 5-Year Trend, Financial Report, and Foster Care Report.