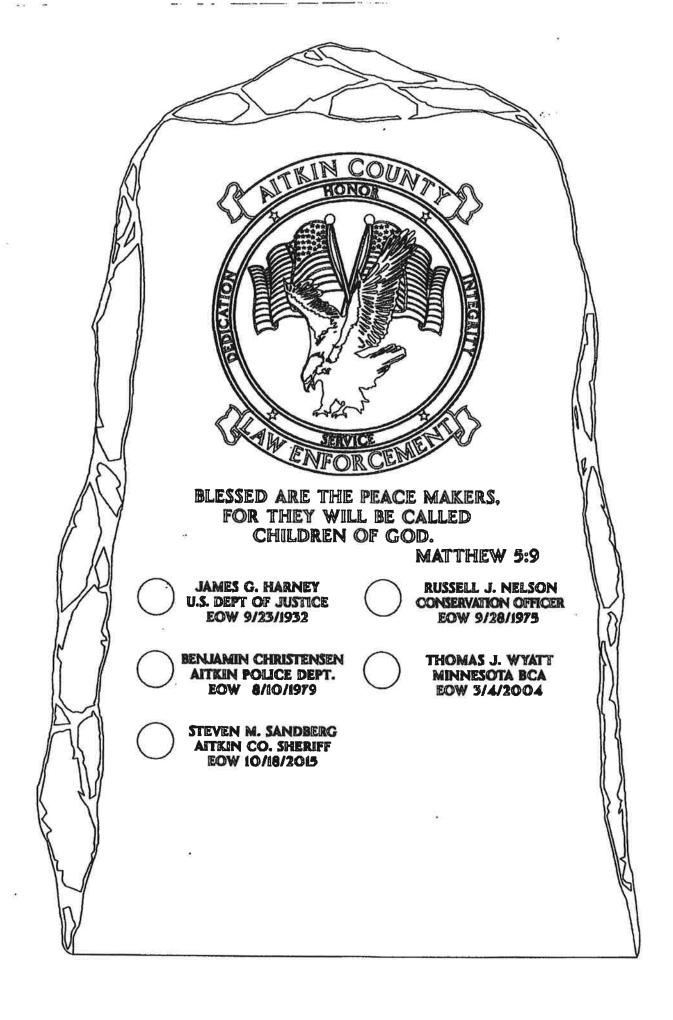

the courthouse. While the intended final spot would be in close proximity to the entrance to the sheriff's office, the proposed construction on the new building makes this location not possible at this time.

The request at this time is for a temporary placement that would be on the northeast side of the courthouse building. It would require a 3 foot by 4 foot concrete pad that would be poured to accommodate this monument. There would be no cost to Aitkin County.

This request was tenured to the facilities committee with a consensus that it would be acceptable. Attached is a drawing of that monument.

It is anticipated that sometime in May there would be a dedication that would include honor guard members from LEMA.

If you have any questions, please do not hesitate to call.

Thank you.





5A
Agenda Item #

Requested Meeting Date: 4/11/2017

Title of Item: Survey corner GPS project

| ✓ REGULAR AGENDA                                                                              | Action Requested: