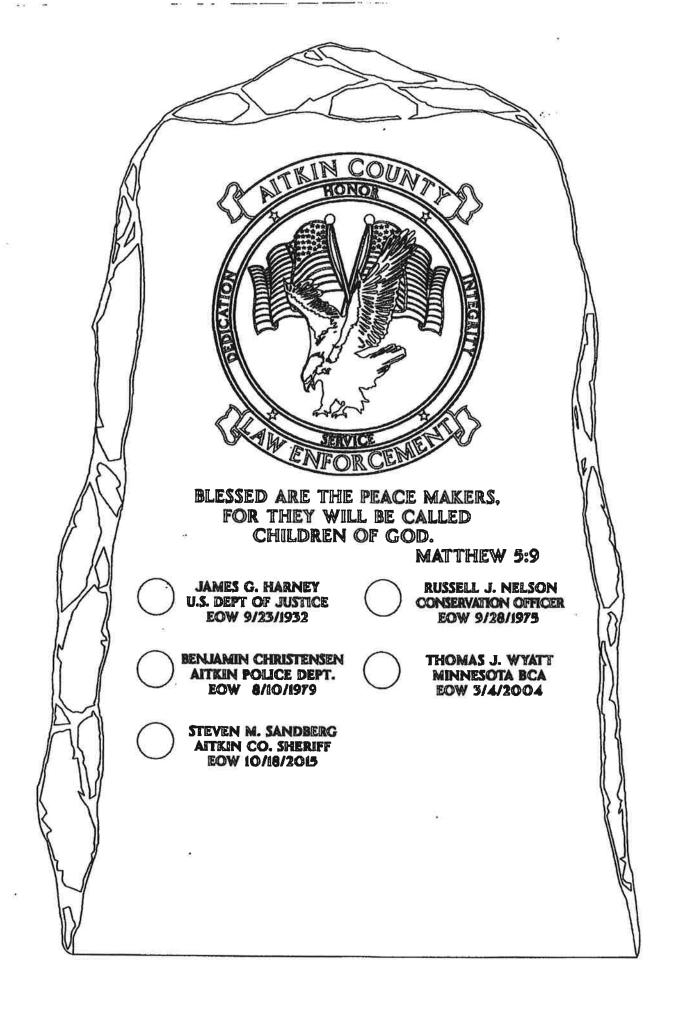

This request was tenured to the facilities committee with a consensus that it would be acceptable. Attached is a drawing of that monument.

It is anticipated that sometime in May there would be a dedication that would include honor guard members from LEMA.