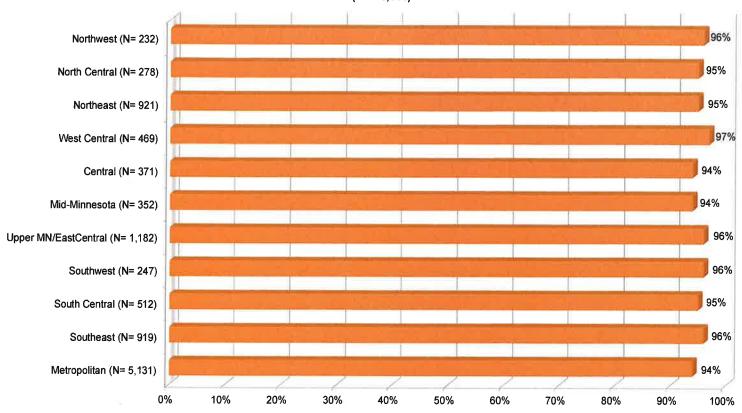

ndirect (Overhead Calculations) Estimates based on Cost Allocation Plan

Building use #111
Accounting 1200
Payroll 3600
IT Support 10000

## **Regional Map**



14

## **Probation Regional Recidivism**

#### FIGURE 7



- The majority of the probation offenders (48%) that closed in 2011 had been supervised in the Metropolitan region<sup>7</sup>.
- All other regions with the exception of Upper Minnesota/East Central (11%) region represented 9% or less of the probation population (Figure 7).

<sup>&</sup>lt;sup>7</sup> Please refer to page 13 for the regional breakdown.

#### FIGURE 8





- Figure 8 shows that probationers at six months post-supervision, had felony conviction free rates between 96% and 99%.
- Felony-free conviction rates were at 99% in the West Central region.

FIGURE 9





- By one year post-supervision, between 94% and 97% of offenders who had been on probation in all regions were felony conviction free (Figure 9).
- The West Central<sup>8</sup> again topped the regions with a felony-free conviction rate at 97%. The Central, Mid-Minnesota and Metropolitan regions had the lowest at 94%.

<sup>&</sup>lt;sup>8</sup> Please refer to page 13 for the regional breakdown.

FIGURE 10





- At two years post-supervision between 88% and 94% of felony-level offenders who were on probation remained felony conviction free (Figure 10).
- The West Central and Southwest<sup>9</sup> regions had the highest rate at 94%.

<sup>&</sup>lt;sup>9</sup> Please refer to page 13 for the regional breakdown.

FIGURE 11



- Within three years post-supervision between 83% and 91% of