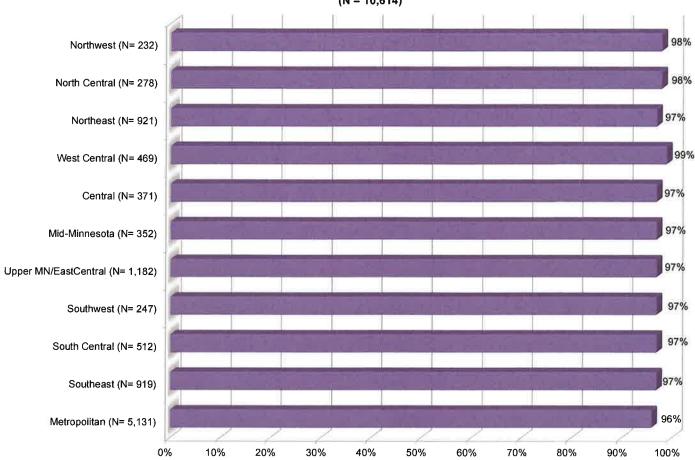

24  |         |
|    | 65661   | 5,089  | 4,071  | 952    | 10224  |         |
| #  | 433,727 | 33,614 | 26,891 | 6,289  | 71,568 | 572,089 |
|    |         |        |        |        |        |         |

Indirect (Overhead Calculations) Estimates based on Cost Allocation Plan

Building use #111
Accounting 1200
Payroll 3600
IT Support 10000

## **Regional Map**



14

## **Probation Regional Recidivism**

#### FIGURE 7



- The majority of the probation offenders (48%) that closed in 2011 had been supervised in the Metropolitan region<sup>7</sup>.
- All other regions with the exception of Upper Minnesota/East Central (11%) region represented 9% or less of the probation population (Figure 7).

<sup>&</sup>lt;sup>7</sup> Please refer to page 13 for the regional breakdown.

#### FIGURE 8





- Figure 8 shows that probationers at six months post-supervision, had felony conviction free rates between 96% and 99%.
- Felony-free conviction rates were at 99% in the West Central region.

FIGURE 9





- By one year post-supervision, between 94% and 97% of offenders who had been on probation in all regions were felony conviction free (Figure 9).
- The West Central<sup>8</sup> again topped the regions with a felony-free conviction rate at 97%. The Central, Mid-Minnesota and Metropolitan regions had the lowest at 94%.

<sup>&</sup>lt;sup>8</sup> Please refer to page 13 for the regional breakdown.

FIGURE 10





- At two years post-supervision between 88% and 94% of felony-level offenders who were on probation remained felony conviction free (Figure 10).
- The West Central and Southwe