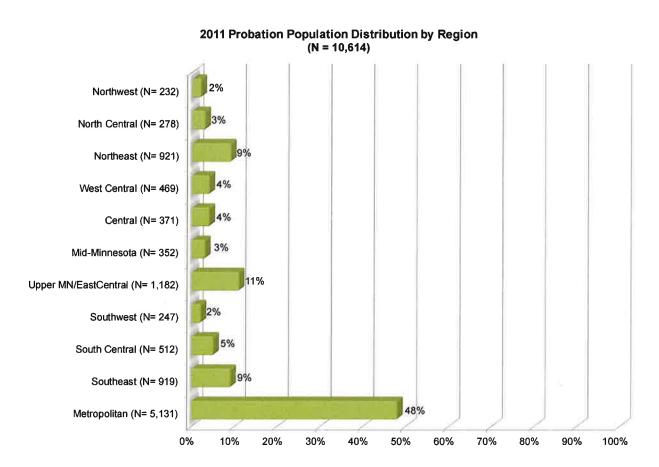

|         |
|    | 93184   | 7,222  | 5,777  | 1,351  | 10224  |         |
|    | 31987   | 2,479  | 1,983  | 464    | 10224  |         |
|    | 57457   | 4,453  | 3,562  | 833    | 10224  |         |
|    | 49793   | 3,859  | 3,087  | 722    | 10224  |         |
|    | 62366   | 4,833  | 3,867  | 904    | 10224  |         |
|    | 73279   | 5,679  | 4,543  | 1,063  | 10224  |         |
|    | 65661   | 5,089  | 4,071  | 952    | 10224  |         |
| #  | 433,727 | 33,614 | 26,891 | 6,289  | 71,568 | 572,089 |
|    |         |        |        |        |        |         |

Indirect (Overhead Calculations) Estimates based on Cost Allocation Plan

Building use #111
Accounting 1200
Payroll 3600
IT Support 10000

## **Regional Map**



14

## **Probation Regional Recidivism**

#### FIGURE 7



- The majority of the probation offenders (48%) that closed in 2011 had been supervised in the Metropolitan region<sup>7</sup>.
- All other regions with the exception of Upper Minnesota/East Central (11%) region represented 9% or less of the probation population (Figure 7).

<sup>&</sup>lt;sup>7</sup> Please refer to page 13 for the regional breakdown.

#### FIGURE 8





- Figure 8 shows that probationers at six months post-supervision, had felony conviction free rates between 96% and 99%.
- Felony-free conviction rates were at 99% in the West Central region.

FIGURE 9





- By one year post-supervision, between 94% and 97% of offenders who had been on probation in all regions were felony conviction free (Figure 9).
- The West Central<sup>8</sup> again topped the regions with a felony-