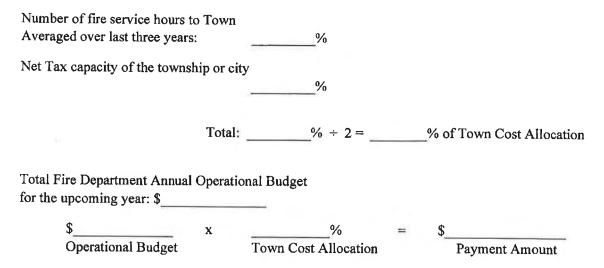

his contract.
- b. No Guarantee. The parties understand and agree City will endeavor to provide the services indicated above to the best of its ability given the circumstances, but City makes no guarantees that the services it actually provides in a given situation will meet any particular criteria or standard.
- 2. Payment. Town agrees to pay City annually during the term of this contract the Payment Amount determined annually according to the following formula:

The following percentages relate specifically to Town in relation to the entire territory to which City provides fire services as the primary service provider (e.g., the entire City, Town's Service Territory, and all or any portions of other cities, towns, or unorganized territories included in the City's primary service area).



For the purposes of this formula, the term hours is used but are not actual hours of service but provides a relative measure of time spent in township. Incidents that occur on state or county highways or roads will not be included in the hours spent in township.

City shall provide Town a written claim for the Payment Amount by the following date, or for each partial payment of the Payment Amount according to the following schedule:

- a. Annual Meeting of Parties. Town and City shall hold at least one joint meeting annually during term of this contract. One meet shall be just prior to the townships annual budget setting meeting. Purpose of the meeting is to discuss and review the fire department budget and spending during the previous year and review the department's budget for the next